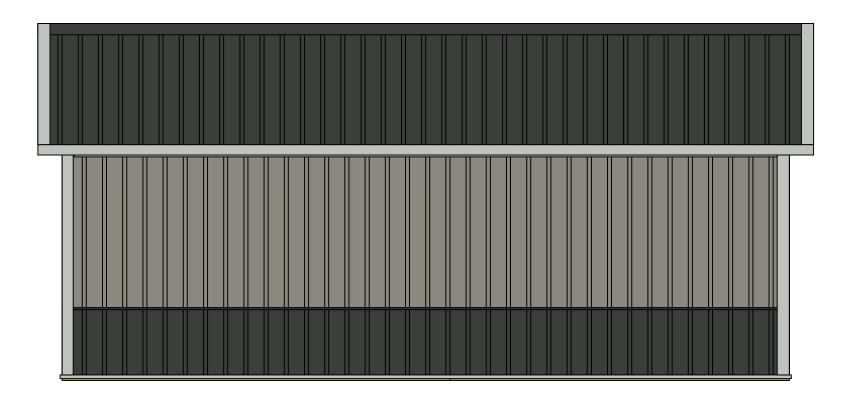

#### POST LAYOUT

Personal Use, 900 sq. ft.

Eave 1



# **EAVE SIDE 2 ELEVATION**



# **EAVE SIDE 1 ELEVATION**



# **GABLE SIDE 2 ELEVATION**



## **GABLE SIDE 1 ELEVATION**



### **EAVE SIDE 2 WALL GIRT VIEW**



### **EAVE SIDE 1 WALL GIRT VIEW**



### **GABLE SIDE 2 WALL GIRT VIEW**



### **GABLE SIDE 1 WALL GIRT VIEW**



### **EAVE SIDE 2 STEEL WALL LAYOUT**



## **EAVE SIDE 1 STEEL WALL LAYOUT**

| Panel 1 6' 10" | Panel 3<br>6' 10"      | Panel 7<br>10"              | Panel 8<br>6' 10"         | Panel 10<br>6' 10" |
|----------------|------------------------|-----------------------------|---------------------------|--------------------|
| Panel 11       | Panel 13 36" Panel 36" | el 16<br>6" Panel 17<br>36" | Panel 18 36" Panel 19 36" | Panel 20<br>36"    |

### **GABLE SIDE 2 STEEL WALL LAYOUT**



### **GABLE SIDE 1 STEEL WALL LAYOUT**