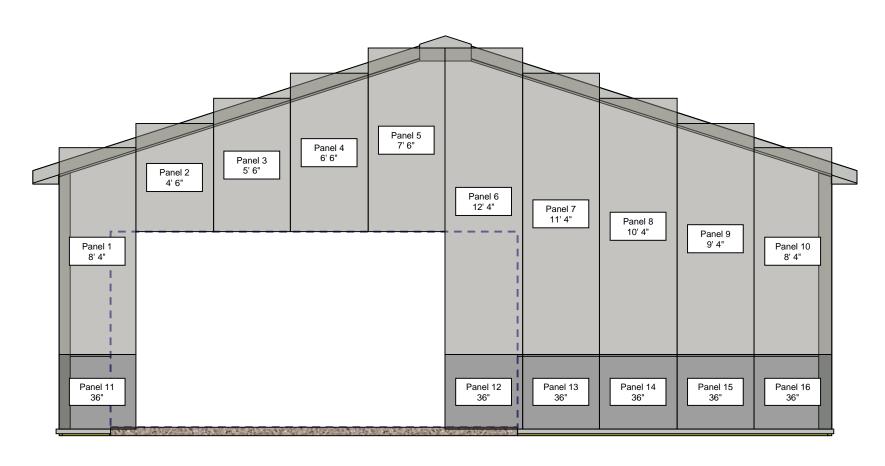

E 2 ELEVATION**



# **EAVE SIDE 1 ELEVATION**



# **GABLE SIDE 2 ELEVATION**



## **GABLE SIDE 1 ELEVATION**



### **EAVE SIDE 2 WALL GIRT VIEW**



### **EAVE SIDE 1 WALL GIRT VIEW**



### **GABLE SIDE 2 WALL GIRT VIEW**



### **GABLE SIDE 1 WALL GIRT VIEW**



### **EAVE SIDE 2 STEEL WALL LAYOUT**



## **EAVE SIDE 1 STEEL WALL LAYOUT**

| Panel 1 6' 10" | Panel 3<br>6' 10"      | Panel 7<br>10"              | Panel 8<br>6' 10"         | Panel 10<br>6' 10" |
|----------------|------------------------|-----------------------------|---------------------------|--------------------|
| Panel 11       | Panel 13 36" Panel 36" | el 16<br>6" Panel 17<br>36" | Panel 18 36" Panel 19 36" | Panel 20<br>36"    |

### **GABLE SIDE 2 STEEL WALL LAYOUT**



### **GABLE SIDE 1 STEEL WALL LAYOUT**