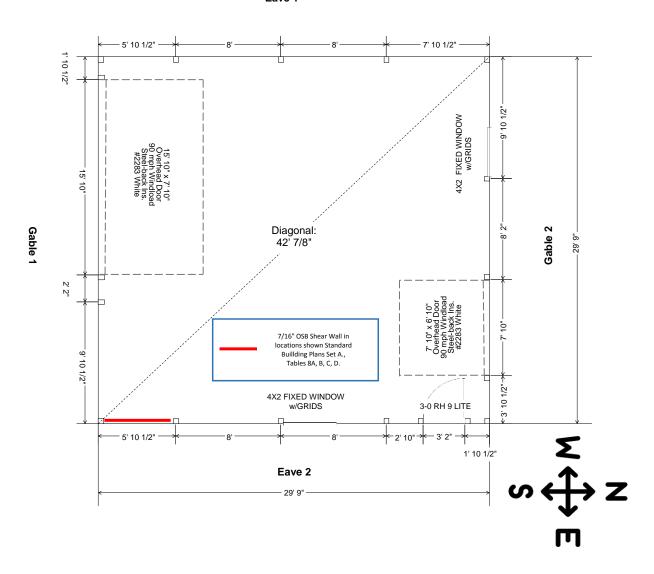

#### POST LAYOUT

Personal Use, 900 sq. ft.

Eave 1



# **EAVE SIDE 2 ELEVATION**



# **EAVE SIDE 1 ELEVATION**



# **GABLE SIDE 2 ELEVATION**



## **GABLE SIDE 1 ELEVATION**



### **EAVE SIDE 2 WALL GIRT VIEW**



### **EAVE SIDE 1 WALL GIRT VIEW**



### **GABLE SIDE 2 WALL GIRT VIEW**



### **GABLE SIDE 1 WALL GIRT VIEW**



### **EAVE SIDE 2 STEEL WALL LAYOUT**



## **EAVE SIDE 1 STEEL WALL LAYOUT**

| Panel 1 6' 10" | Panel 3<br>6' 10"      | Panel 7<br>10"              | Panel 8<br>6' 10"         | Panel 10<br>6' 10" |
|----------------|------------------------|-----------------------------|---------------------------|--------------------|
| Panel 11       | Panel 13 36" Panel 36" | el 16<br>6" Panel 17<br>36" | Panel 18 36" Panel 19 36" | Panel 20<br>36"    |

### **GABLE SIDE 2 STEEL WALL LAYOUT**



### **GABLE SIDE 1 STEEL W