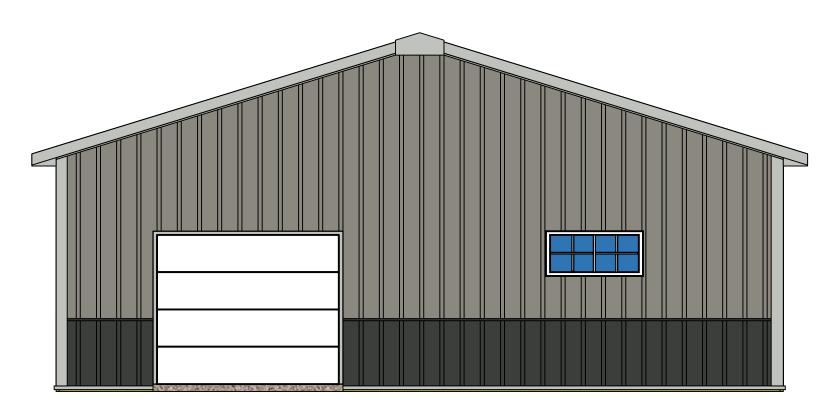

#### POST LAYOUT

Personal Use, 900 sq. ft.

Eave 1



# **EAVE SIDE 2 ELEVATION**



# **EAVE SIDE 1 ELEVATION**



# **GABLE SIDE 2 ELEVATION**



## **GABLE SIDE 1 ELEVATION**



### **EAVE SIDE 2 WALL GIRT VIEW**



### **EAVE SIDE 1 WALL GIRT VIEW**



### **GABLE SIDE 2 WALL GIRT VIEW**



### **GABLE SIDE 1 WALL GIRT VIEW**



### **EAVE SIDE 2 STEEL WALL LAYOUT**



## **EAVE SIDE 1 STEEL WALL LAYOUT**

| Panel 1 6' 10" | Panel 3<br>6' 10"      | Panel 7<br>10"              | Panel 8<br>6' 10"         | Panel 10<br>6' 10" |
|----------------|------------------------|-----------------------------|---------------------------|--------------------|
| Panel 11       | Panel 13 36" Panel 36" | el 16<br>6" Panel 17<br>36" | Panel 18 36" Panel 19 36" | Panel 20<br>36"    |

### **GABLE SIDE 2 STEEL WALL LAYOUT**



### **GABLE SIDE 1 STEEL WALL LAYOUT**