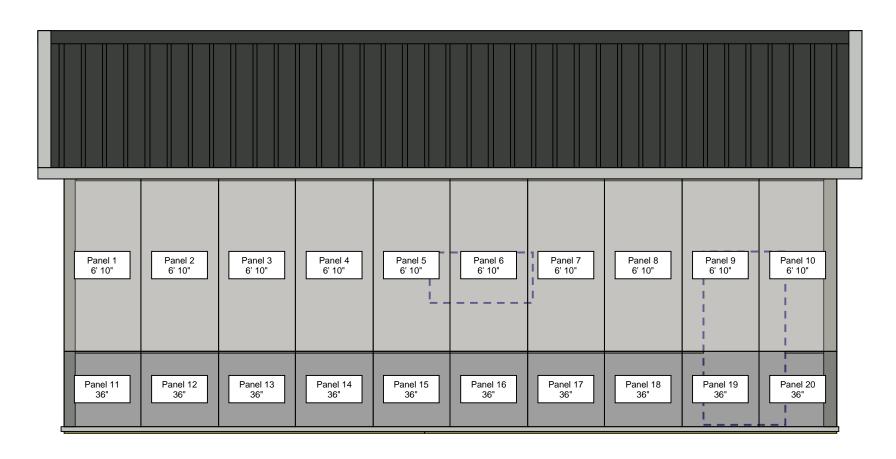

## **EAVE SIDE 1 STEEL WALL LAYOUT**

| Panel 1 6' 10" | Panel 3<br>6' 10"      | Panel 7<br>10"              | Panel 8<br>6' 10"         | Panel 10<br>6' 10" |
|----------------|------------------------|-----------------------------|---------------------------|--------------------|
| Panel 11       | Panel 13 36" Panel 36" | el 16<br>6" Panel 17<br>36" | Panel 18 36" Panel 19 36" | Panel 20<br>36"    |