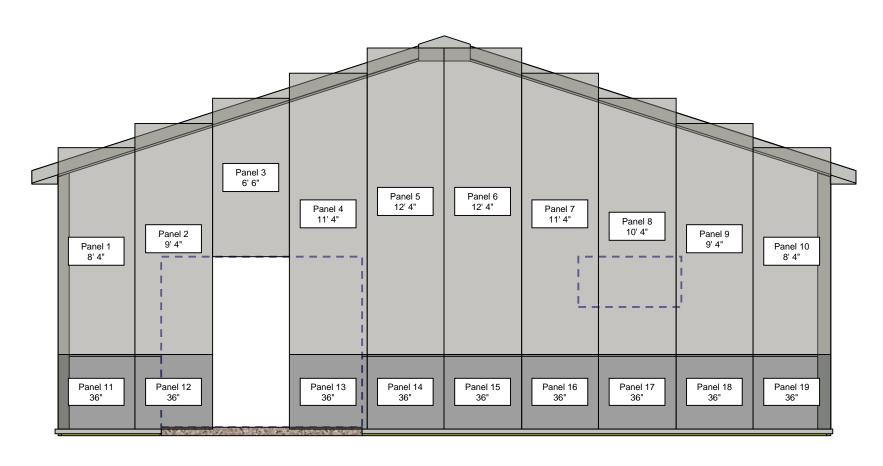

l Use, 900 sq. ft.

Eave 1



# **EAVE SIDE 2 ELEVATION**



# **EAVE SIDE 1 ELEVATION**



# **GABLE SIDE 2 ELEVATION**



## **GABLE SIDE 1 ELEVATION**



### **EAVE SIDE 2 WALL GIRT VIEW**



### **EAVE SIDE 1 WALL GIRT VIEW**



### **GABLE SIDE 2 WALL GIRT VIEW**



### **GABLE SIDE 1 WALL GIRT VIEW**



### **EAVE SIDE 2 STEEL WALL LAYOUT**



## **EAVE SIDE 1 STEEL WALL LAYOUT**

| Panel 1 6' 10" | Panel 3<br>6' 10"      | Panel 7<br>10"              | Panel 8<br>6' 10"         | Panel 10<br>6' 10" |
|----------------|------------------------|-----------------------------|---------------------------|--------------------|
| Panel 11       | Panel 13 36" Panel 36" | el 16<br>6" Panel 17<br>36" | Panel 18 36" Panel 19 36" | Panel 20<br>36"    |

### **GABLE SIDE 2 STEEL WALL LAYOUT**



### **GABLE SIDE 1 STEEL WALL LAYOUT**