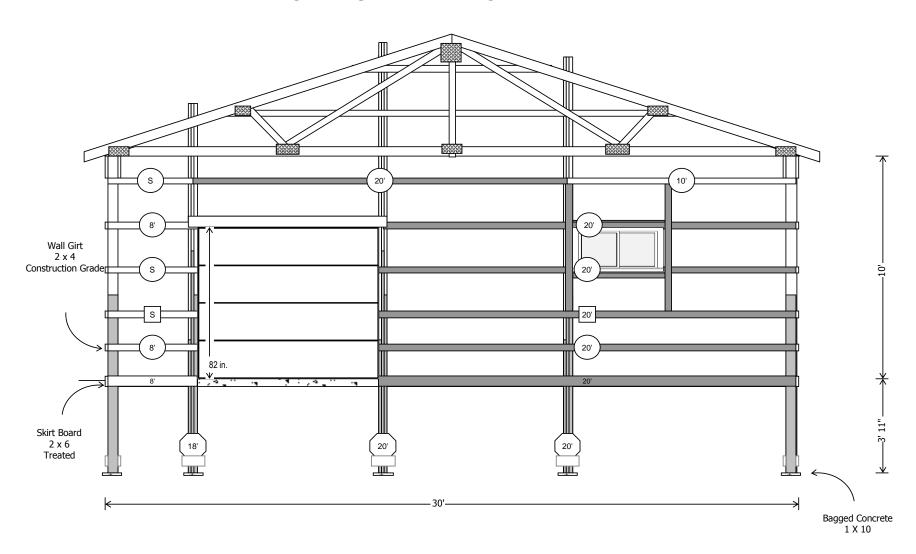

#### POST LAYOUT

Personal Use, 900 sq. ft.

Eave 1



# **EAVE SIDE 2 ELEVATION**



# **EAVE SIDE 1 ELEVATION**



# **GABLE SIDE 2 ELEVATION**



## **GABLE SIDE 1 ELEVATION**



### **EAVE SIDE 2 WALL GIRT VIEW**



### **EAVE SIDE 1 WALL GIRT VIEW**



### **GABLE SIDE 2 WALL GIRT VIEW**



### **GABLE SIDE 1 WALL GIRT VIEW**



### **EAVE SIDE 2 STEEL WALL LAYOUT**



## **EAVE SIDE 1 STEEL WALL LAYOUT**

| Panel 1 6' 10" | Panel 3<br>6' 10"      | Panel 7<br>10"              | Panel 8<br>6' 10"         | Panel 10<br>6' 10" |
|----------------|------------------------|-----------------------------|---------------------------|--------------------|
| Panel 11       | Panel 13 36" Panel 36" | el 16<br>6" Panel 17<br>36" | Panel 18 36" Panel 19 36" | Panel 20<br>36"    |

### **GABLE SIDE 2 STEEL WALL LAYOUT**



### **GABLE SIDE 1 STEEL WALL LAYOUT**