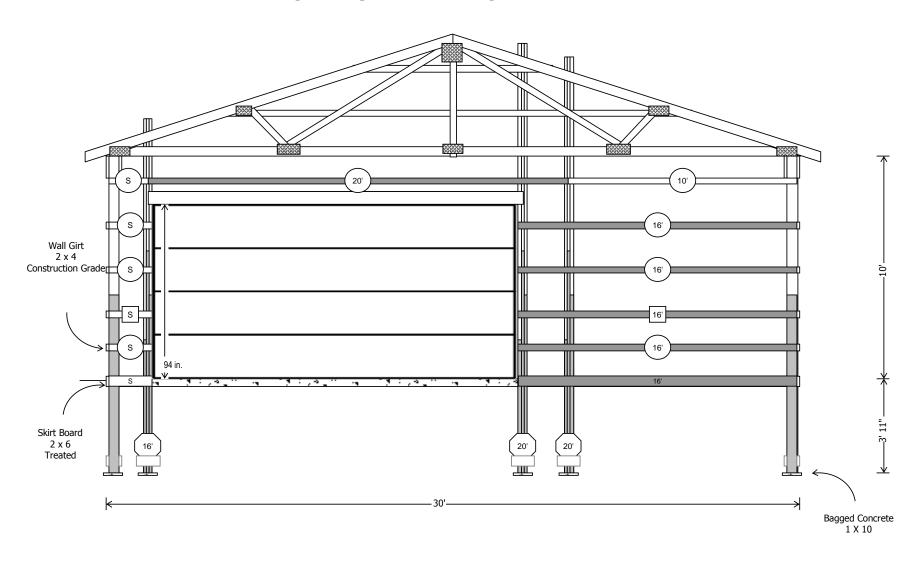

#### POST LAYOUT

Personal Use, 900 sq. ft.

Eave 1

# **EAVE SIDE 1 ELEVATION**