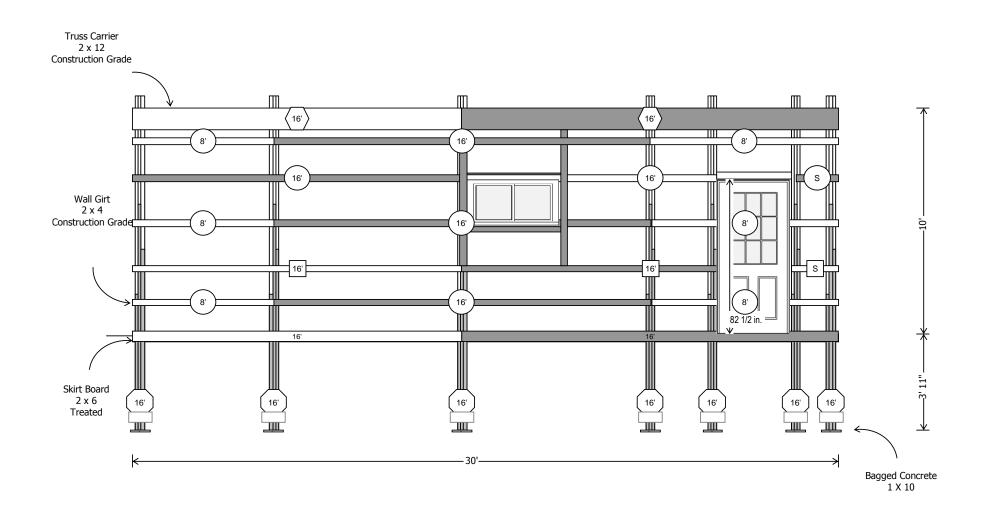

#### POST LAYOUT

Personal Use, 900 sq. ft.

Eave 1



# **EAVE SIDE 2 ELEVATION**



# **EAVE SIDE 1 ELEVATION**



# **GABLE SIDE 2 ELEVATION**



## **GABLE SIDE 1 ELEVATION**



### **EAVE SIDE 2 WALL GIRT VIEW**



### **EAVE SIDE 1 WALL GIRT VIEW**



### **GABLE SIDE 2 WALL GIRT VIEW**



### **GABLE SIDE 1 WALL GIRT VIEW**



### **EAVE SIDE 2 STEEL WALL LAYOUT**



## **EAVE SIDE 1 STEEL WALL LAYOUT**

| Panel 1 6' 10" | Panel 3<br>6' 10"      | Panel 7<br>10"              | Panel 8<br>6' 10"         | Panel 10<br>6' 10" |
|----------------|------------------------|-----------------------------|---------------------------|--------------------|
| Panel 11       | Panel 13 36" Panel 36" | el 16<br>6" Panel 17<br>36" | Panel 18 36" Panel 19 36" | Panel 20<br>36"    |

### **GABLE SIDE 2 STEEL WALL LAYOUT**



### **GABLE SIDE 1 STEEL WALL LAYOUT**