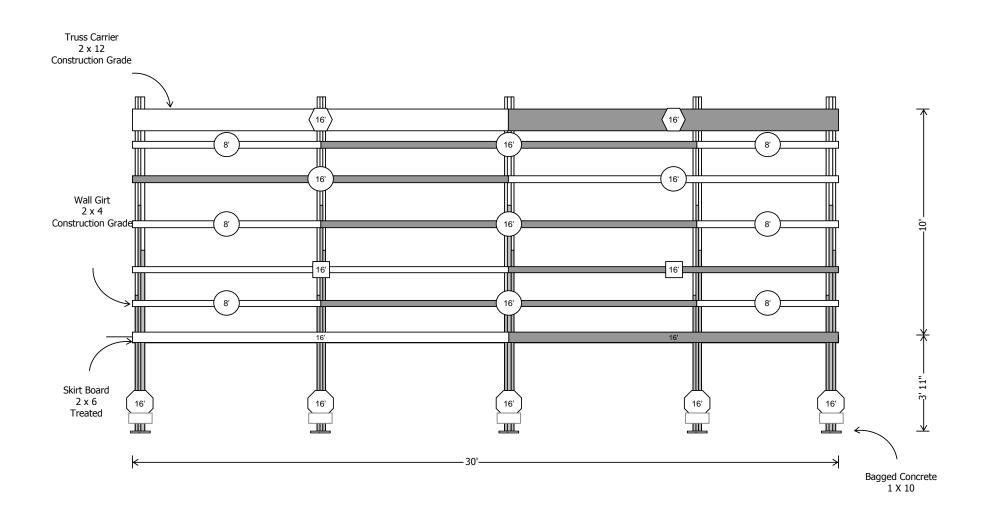

#### POST LAYOUT

Personal Use, 900 sq. ft.

Eave 1



# **EAVE SIDE 2 ELEVATION**



# **EAVE SIDE 1 ELEVATION**



# **GABLE SIDE 2 ELEVATION**



## **GABLE SIDE 1 ELEVATION**



### **EAVE SIDE 2 WALL GIRT VIEW**



### **EAVE SIDE 1 WALL GIRT VIEW**



### **GABLE SIDE 2 WALL GIRT VIEW**



### **GABLE SIDE 1 WALL GIRT VIEW**



### **EAVE SIDE 2 STEEL WALL LAYOUT**



## **EAVE SIDE 1 STEEL WALL LAYOUT**

| Panel 1 6' 10" | Panel 3<br>6' 10"      | Panel 7<br>10"              | Panel 8<br>6' 10"         | Panel 10<br>6' 10" |
|----------------|------------------------|-----------------------------|---------------------------|--------------------|
| Panel 11       | Panel 13 36" Panel 36" | el 16<br>6" Panel 17<br>36" | Panel 18 36" Panel 19 36" | Panel 20<br>36"    |

### **GABLE SIDE 2 STEEL WALL LAYOUT**



### **GABLE SIDE 1 STEEL WALL LAYOUT**