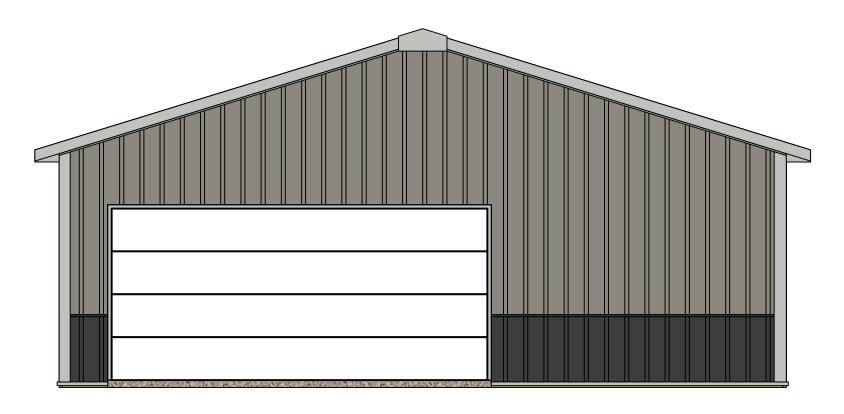

#### POST LAYOUT

Personal Use, 900 sq. ft.

Eave 1



# **EAVE SIDE 2 ELEVATION**



# **EAVE SIDE 1 ELEVATION**



# **GABLE SIDE 2 ELEVATION**



## **GABLE SIDE 1 ELEVATION**



### **EAVE SIDE 2 WALL GIRT VIEW**



### **EAVE SIDE 1 WALL GIRT VIEW**



### **GABLE SIDE 2 WALL GIRT VIEW**



### **GABLE SIDE 1 WALL GIRT VIEW**



### **EAVE SIDE 2 STEEL WALL LAYOUT**



## **EAVE SIDE 1 STEEL WALL LAYOUT**

| Panel 1 6' 10" | Panel 3<br>6' 10"      | Panel 7<br>10"              | Panel 8<br>6' 10"         | Panel 10<br>6' 10" |
|----------------|------------------------|-----------------------------|---------------------------|--------------------|
| Panel 11       | Panel 13 36" Panel 36" | el 16<br>6" Panel 17<br>36" | Panel 18 36" Panel 19 36" | Panel 20<br>36"    |

### **GABLE SIDE 2 STEEL WALL LAYOUT**



### **GABLE SIDE 1 STEEL WALL LAYOUT**