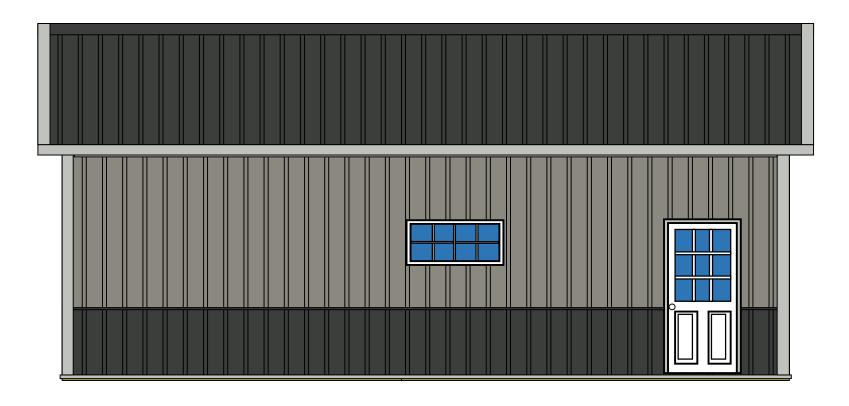

#### POST LAYOUT

Personal Use, 900 sq. ft.

Eave 1



# **EAVE SIDE 2 ELEVATION**



# **EAVE SIDE 1 ELEVATION**



# **GABLE SIDE 2 ELEVATION**



## **GABLE SIDE 1 ELEVATION**



### **EAVE SIDE 2 WALL GIRT VIEW**



### **EAVE SIDE 1 WALL GIRT VIEW**



### **GABLE SIDE 2 WALL GIRT VIEW**



### **GABLE SIDE 1 WALL GIRT VIEW**



### **EAVE SIDE 2 STEEL WALL LAYOUT**



## **EAVE SIDE 1 STEEL WALL LAYOUT**

| Panel 1 6' 10" | Panel 3<br>6' 10"      | Panel 7<br>10"              | Panel 8<br>6' 10"         | Panel 10<br>6' 10" |
|----------------|------------------------|-----------------------------|---------------------------|--------------------|
| Panel 11       | Panel 13 36" Panel 36" | el 16<br>6" Panel 17<br>36" | Panel 18 36" Panel 19 36" | Panel 20<br>36"    |

### **GABLE SIDE 2 STEEL WALL LAYOUT**



### **GABLE SIDE 1 STEEL WALL LAYOUT**