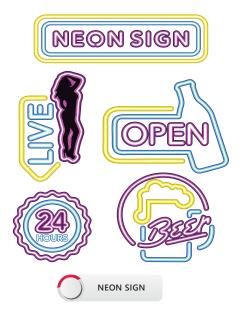

## **SIGN BOARD**

Signboard is an important advertising tool to promote awareness of your product and services and draw the attention of prospective clients in finding where your business is located. A creative, attractive sign can help your business get noticed. We have an extensive amount of experience in signboard fabrication, installation of all types of signage solutions. We fabricate all kind of signage like Neon Sign, Acrylic Sign, 3D Sign, Stainless Steel Sign, Chanellium Sign, Safety Sign, Exhibition Stand.