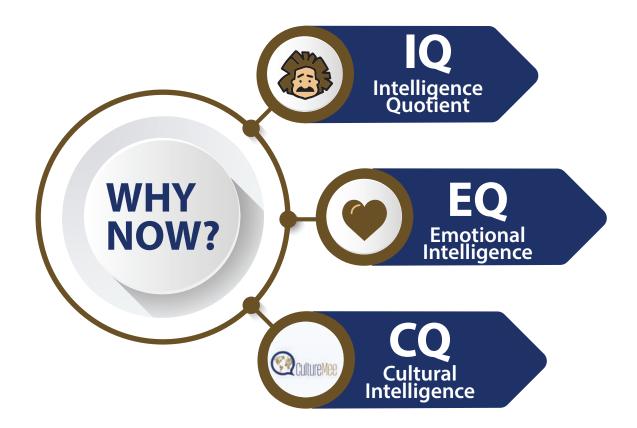

### **90 MINUTE WORKSHOP - EXAMPLE**

| WHAT                             | HOW                                                                                         | DURATION |
|----------------------------------|---------------------------------------------------------------------------------------------|----------|
| Intro John                       | Presenter                                                                                   | 5 mins   |
| Culture - Why Now?               | PowerPoint & Video                                                                          | 10 mins  |
| Culture - Quiz                   | Quiz                                                                                        | 10 mins  |
| Culture - When it goes wrong     | PowerPoint                                                                                  | 10 mins  |
| Culture - Models                 | PowerPoint using examples tailored to audience                                              | 5 mins   |
| Culture & Travel - John Examples | Presenter                                                                                   | 10 mins  |
| Audience Discussion              | Split into groups                                                                           | 10 mins  |
| Culture - CQ Strategy & Tools    | CQ Strategy, CultureMee<br>Demo & Other Tools                                               | 10 mins  |
| Culture - Inspire                | Video                                                                                       | 5 mins   |
| Culture - Call to Action         | Presenter Option                                                                            | 5 mins   |
| Optional - Panel Q&A             | Take some of your internal leaders<br>and ask them about their<br>experience around culture | 10 mins  |
| TOTAL                            |                                                                                             | 90 mins  |