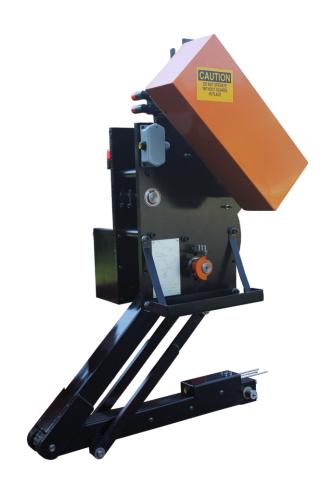

## RIMROCK 405 LADLE EXCHANGE

## **EXCHANGE INCLUDES**

- Ladle is completely disassembled, cleaned & inspected
- Ladle is sandblasted & repainted semi gloss black
- New bearings throughout body and arms
- New pour shaft & graphite loop self-lubricating bushings
- New upper and lower chain
- New proximity switches
- New elbow sprocket
- New dipper drive gear
- New lower sensor assembly
- New probe wiring
- New junction box
- · Speed reducer disassembled, cleaned, and repacked
- New oil and seals in dipper gearbox
- New drive belt
- Ladle is lubricated with synthetic grease
- Cams are adjusted and unit is fully tested