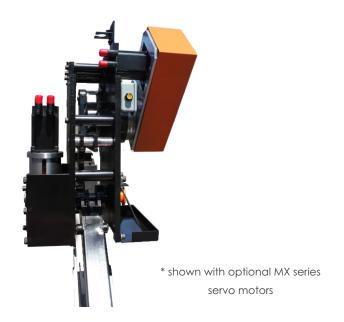

## RIMROCK 405 LADLE EXCHANGE

## **EXCHANGE INCLUDES**

- Ladle is completely disassembled, cleaned & inspected
- Ladle is sandblasted & repainted semi gloss black
- New bearings throughout body and arms
- New pour shaft & graphite loop self-lubricating bushings
- New upper and lower chain
- New proximity switches
- New elbow sprocket
- New dipper drive gear
- New lower sensor assembly
- New probe wiring
- New junction box
- · Speed reducer disassembled, cleaned, and repacked
- New oil and seals in dipper gearbox
- New drive belt
- Ladle is lubricated with synthetic grease
- Cams are adjusted and unit is fully tested

## **ADDITIONAL OPTIONS**

- MX series AB servo motors
- MX series controller
- Metrix series controller
- Onsite installation
- Remote access & upgrades
- Probeless operation
- Custom colors available

FOR MORE INFORMATION