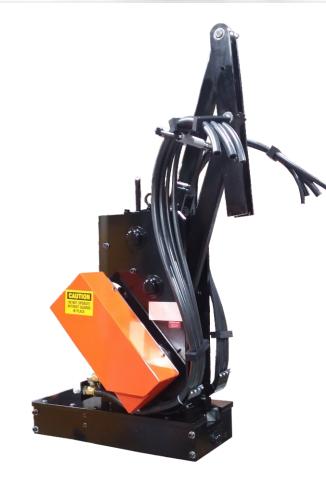

## **EXCHANGE INCLUDES**

- · Sprayer is completely disassembled, cleaned and inspected
- · Sandblasted and repainted
- New bearings in body and arms
- · Clean and install new bearings and limit switches in power drive
- New proximity switches
- New main harness
- New poly chain drive belt
- New shafts for arm assembly
- · Speed reducer disassembled, cleaned, and repacked
- Unit is fully greased with synthetic grease
- New spray hoses
- New rotary encoders with super line driver (5-30 VDC)
- · Cams set and bearings greased with synthetic grease