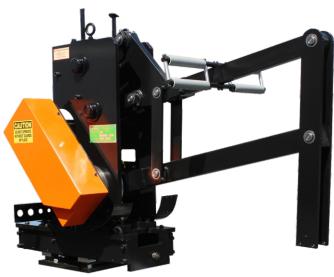

## RIMROCK 410 SPRAYER EXCHANGE

## **EXCHANGE INCLUDES**

- · Sprayer is completely disassembled, cleaned and inspected
- · Sandblasted and repainted
- New bearings in body and arms
- · Clean and install new bearings and limit switches in power drive
- New proximity switches
- New main harness
- New poly chain drive belt
- New shafts for arm assembly
- · Speed reducer disassembled, cleaned, and repacked
- Unit is fully greased with synthetic grease
- New spray hoses
- New rotary encoders with super line driver (5-30 VDC)
- · Cams set and bearings greased with synthetic grease