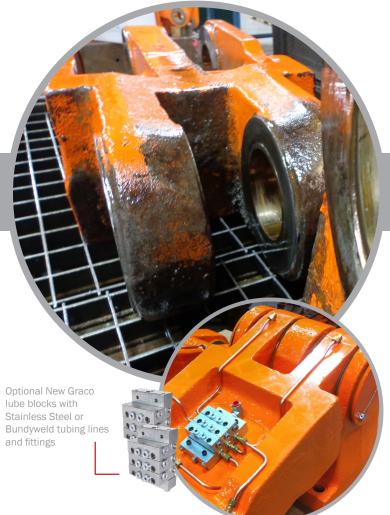

## Don't waste valuable time rebuilding it, **EXCHANGE IT!**

- Disassembled, washed and inspected
- Sandblasted and repainted OSHA safety orange
- New linkage bushings
- New toggle and crosshead washers
- New toggle and crosshead pins
- New cap washer bolts
- New crosshead pin keys
- New anchor dowel pins
- Sub assembled in half quadrants for easy installation
- New lube lines (Stainless Steel or Bundyweld)
- New Graco/Trabon meter blocks