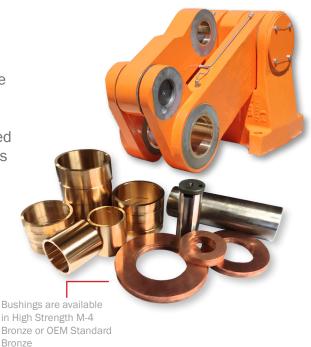

## Don't waste valuable time rebuilding it, **EXCHANGE IT!**

- Disassembled, washed and inspected
- Sandblasted and repainted OSHA safety orange
- New linkage bushings
- New toggle and crosshead washers
- New toggle and crosshead pins
- New cap washer bolts
- New crosshead pin keys
- New anchor dowel pins
- Sub assembled in half quadrants for easy installation
- New lube lines (Stainless Steel or Bundyweld)
- New Graco/Trabon meter blocks