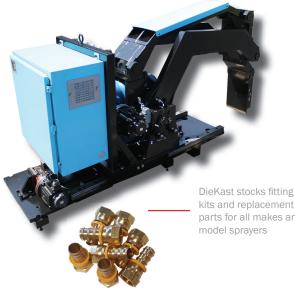

## DIEKAST



kits and replacement parts for all makes and

## SPRAYERS

- Sprayer is completely disassembled, cleaned and inspected
- Sandblasted and repainted
- New bearings in body and arms
- New proximity switches
- New polychain drive belt .
- New shafts for arm assembly
- Speed reducer cleaned, inspected and filled with grease
- Unit is fully greased with synthetic grease •
- New hoses, fittings and hose carrier bar
- Unit is fully tested •
- New power drive motor, brake, squared bushings, drive screw and cover, and limit switches for manual/power base (Optional)

## Don't waste valuable time rebuilding it, **EXCHANGE IT!**

Our exchange program offers a solution to the costly downtime that results from equipment needing major repairs. We maintain a large inventory of equipment and machine compo