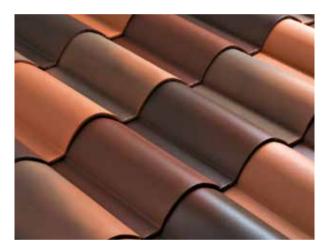

# PRODUCTS

SPANISH "S"

**BÁLTICA COLLECTION** 

IMPERIAL

**MISSION BARREL** 

**ARTISAN BLEND** 

**PRE-BLENDS** 

**PRESTIGE COLLECTION** 

ACCESSORIES

[]

 $\sum$ 

Influenced by Spanish and Mediterranean architecture, the Spanish S tile emulates a traditional clay roof tile with only one piece. This makes it an affordable and easy to install product.

Santafé The Masters in Clay offers one of the widest color selections in this profile, enabling the creation of unique roof tile designs. Options include single colors or exclusive pre-blends.