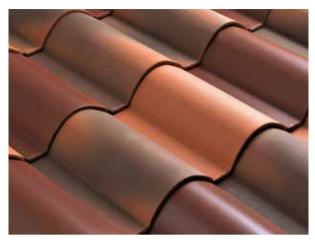

ACCESSORIES

[]

 $\sum$ 

Influenced by Spanish and Mediterranean architecture, the Spanish S tile emulates a traditional clay roof tile with only one piece. This makes it an affordable and easy to install product.

Santafé The Masters in Clay offers one of the widest color selections in this profile, enabling the creation of unique roof tile designs. Options include single colors or exclusive pre-blends.