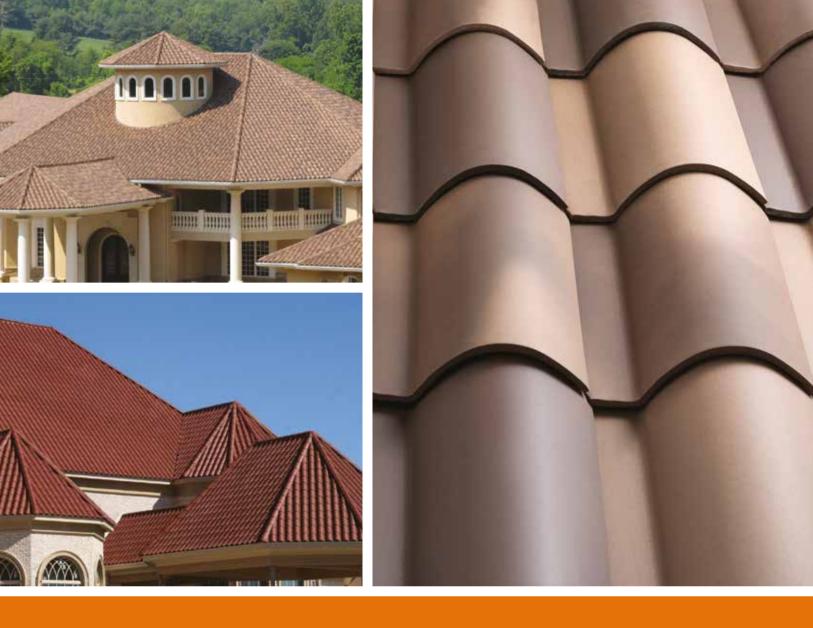

# PRODUCTS

SPANISH "S"

**BÁLTICA COLLECTION** 

IMPERIAL

**MISSION BARREL** 

**ARTISAN BLEND** 

**PRE-BLENDS** 

**PRESTIGE COLLECTION** 

ACCESSORIES

[]

 $\sum$ 

Influenced by Spanish and Mediterranean architecture, the Spanish S tile emulates a traditional clay roof tile with only one piece. This makes it an affordable and easy to install product.

Santafé The Masters in Clay offers one of the widest color selections in this profile, enabling the creation of unique roof tile designs. Options include single colors or exclusive pre-blends.