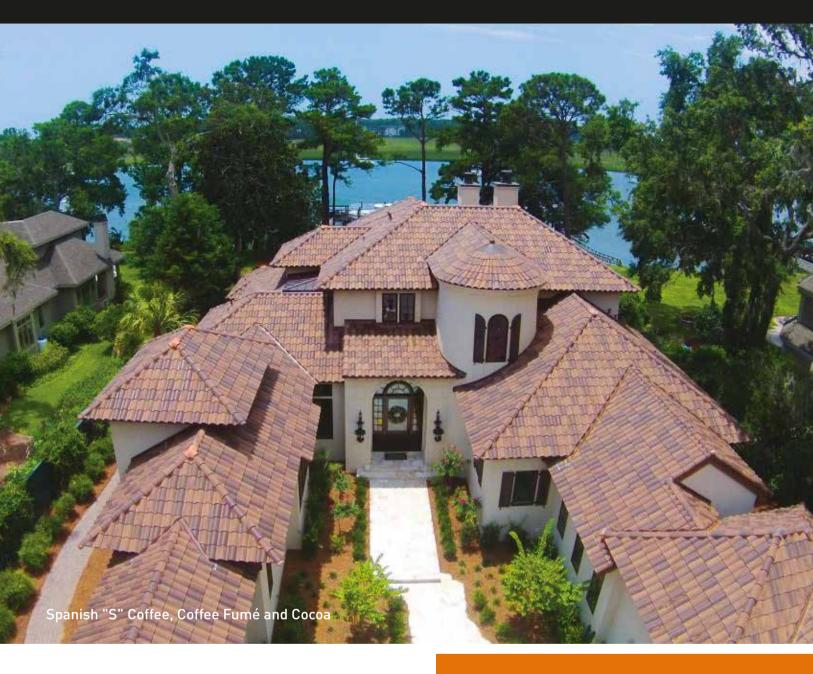

ACCESSORIES

[]

 $\sum$ 

Influenced by Spanish and Mediterranean architecture, the Spanish S tile emulates a traditional clay roof tile with only one piece. This makes it an affordable and easy to install product.

Santafé The Masters in Clay offers one of the widest color selections in this profile, enabling the creation of unique roof tile designs. Options include single colors or exclusive pre-blends.