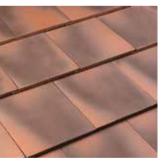

ACCESSORIES

[]

 $\sum$ 

Influenced by Spanish and Mediterranean architecture, the Spanish S tile emulates a traditional clay roof tile with only one piece. This makes it an affordable and easy to install product.

Santafé The Masters in Clay offers one of the widest color selections in this profile, enabling the creation of unique roof tile designs. Options include single colors or exclusive pre-blends.

#### **SPECIFICATIONS**

Height: 3.5" Pieces/Sq: 96 Weight: 6.9 lb Pieces/ Pallet: 600