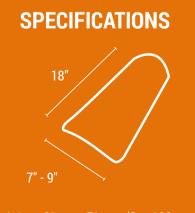

#### Artisan Blend

This is the most rustic and authentic clay roof tile that one can acquire. Each piece is manufactured by Colombian artisan hands through the traditional Colombian process, creating a variation of natural colors, which are unique to each tile. The high quality standard of this product is recognized at an international level.

Due to this natural handmade process, we can guarantee a wide range of tone variations, making each piece differentiate from one another. Santafé recommends customers to request samples as reference.

10.000

Height: 3" Pieces/Sq: 180 Weight: 6.8 lb Pieces/ Pallet: 560

The Artisan Handmade Mission Barrel Tile comes in a mixed variety of colors, which are achieved through its natural process and inherent natural properties of the clay that is being used. This natural random color variation is what makes this tile so unique and beautiful. Not one tile is the same as another, since each individual piece has a particular hue.