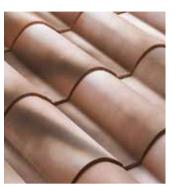

ACCESSORIES

[]

 $\sum$ 

Influenced by Spanish and Mediterranean architecture, the Spanish S tile emulates a traditional clay roof tile with only one piece. This makes it an affordable and easy to install product.

Santafé The Masters in Clay offers one of the widest color selections in this profile, enabling the creation of unique roof tile designs. Options include single colors or exclusive pre-blends.