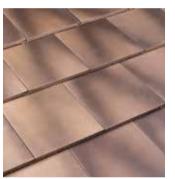

#### **TERRA-MATTE COLORS**

Inspired by Mother Nature, this particular color palette is a costumer favorite in both traditional and contemporary styles.

Red

Red Fumé

Terra Nova

Peach

Peach Fumé

Coffee

Coffee Fumé

Galeras

Galeras Fumé

0ak

Red Matte

Cocoa

Pewter

**River Rock** 

Charcoal