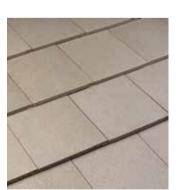

ACCESSORIES

[]

 $\sum$ 

Influenced by Spanish and Mediterranean architecture, the Spanish S tile emulates a traditional clay roof tile with only one piece. This makes it an affordable and easy to install product.

Santafé The Masters in Clay offers one of the widest color selections in this profile, enabling the creation of unique roof tile designs. Options include single colors or exclusive pre-blends.

#### **SPECIFICATIONS**

Height: 3.5" Pieces/Sq: 96 Weight: 6.9 lb Pieces/ Pallet: 600