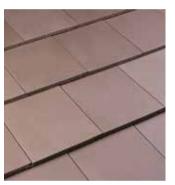

#### **TERRA-MATTE COLORS**

Inspired by Mother Nature, this particular color palette is a costumer favorite in both traditional and contemporary styles.

Red

Red Fumé

Terra Nova

Peach

Peach Fumé

Coffee

Coffee Fumé

Galeras

Galeras Fumé

0ak

Red Matte

Cocoa

Pewter

**River Rock** 

Charcoal