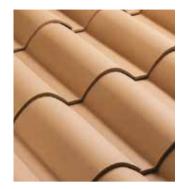

ACCESSORIES

[]

 $\sum$ 

Influenced by Spanish and Mediterranean architecture, the Spanish S tile emulates a traditional clay roof tile with only one piece. This makes it an affordable and easy to install product.

Santafé The Masters in Clay offers one of the widest color selections in this profile, enabling the creation of unique roof tile designs. Options include single colors or exclusive pre-blends.