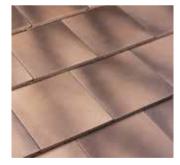

Inspired by the beauty of the slate and wood shakes, this profile emulates a perfectly balanced design between the traditional, the modern and the natural. Choose a single color, create a unique combination of colors or add texture with the "fume" options, in order for your design to be in harmony with the personality of the project. This style comes in different hues, from natural-earthy tones, to exclusive blues and greens.

Thanks to its inter-locking system, this profile allows an easy installation and an exclusive finish. Due to the nature of the manufacturing process, **this model is not completely flat**.

#### **SPECIFICATIONS**

Height: 0.6" Pieces/Sq: 131 Weight: 6.8 lb Pieces/ Pallet: 640

Red

Red Fumé

Galeras

Galeras Fumé

Coffee

Coffee Fumé

Cocoa

Pewter

0ak

Lagoon

Vintage Green

Slate

• DSantafé Báltica Tile has a smooth appearance. This profile may present some natural color and dimensional variations that enhances its aesthetics as a slate or shingle tile.