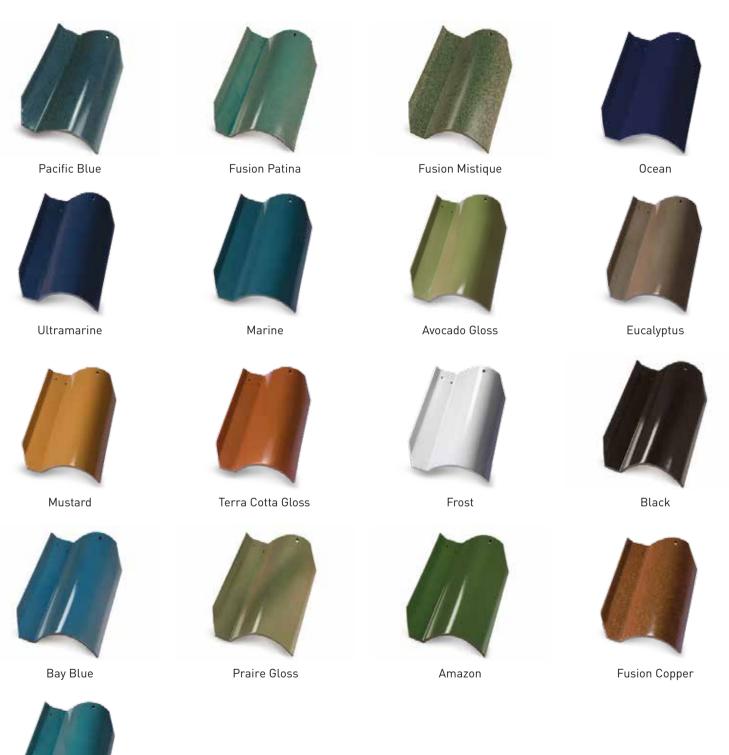

#### **GLAZED FINISHES**

This color palette portrays a strong and unique statement through its bold hues, deep contrasts, and particular shine.

©Santafé clay roof tiles may present some slight variations in color due to the inherent natural properties of clay products. For this reason, minor differences in colors between products may arise. Printing limitations and screen variations may change the actual color of our roof tiles. Therefore, we recommend the interest parties to request a full sample before ordering.

Inspired by the beauty of the slate and wood shakes, this profile emulates a perfectly balanced design between the traditional, the modern and the natural. Choose a single color, create a unique combination of colors or add texture with the "fume" options, in order for your design to be in harmony with the personality of the project. This style comes in different hues, from natural-earthy tones, to exclusive blues and greens.