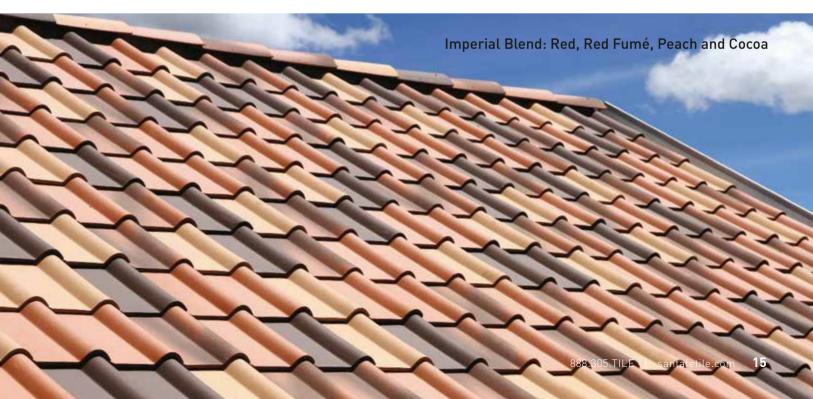

This tile profile is the evolution of the traditional roman tile and was developed to provide a modern look by mixing the flat and curvy appearances. This tile allows for an easy and fast installation and is offered at an affordable price, which makes Imperial tile the ideal product for any project.

Colors vary from terracotta, passing through galeras to cocoa. Custom colors are available on special orders.

#### **SPECIFICATIONS**

Height:2"Pieces/Sq:96Weight:6.6 lbPieces/ Pallet:600

Red

Galeras

Cocoa

Santafé's Mission Barrel tile is inspired by the traditional architecture of the Mediterranean and the origins of clay roof tiles. Technology and history blend into one, creating a beautiful and sustainable ceramic product with colors that stand the test of time.