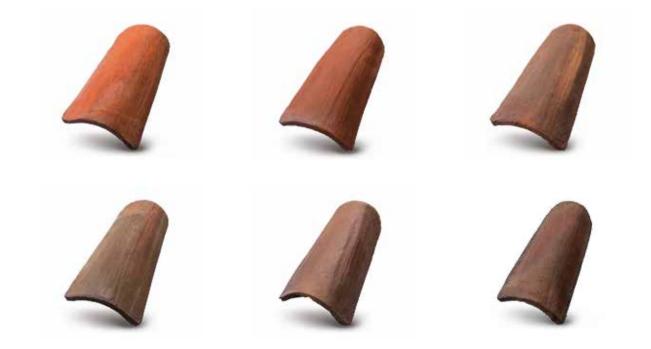

#### **TERRA-MATTE COLORS**

Inspired by Mother Nature, this particular color palette is a costumer favorite in both traditional and contemporary styles.

Red

Red Fumé

Terra Nova

Peach

Peach Fumé

Coffee

Coffee Fumé

Galeras

Galeras Fumé

0ak

Red Matte

Cocoa

Pewter

**River Rock** 

Charcoal