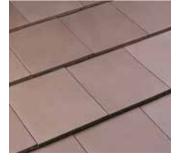

#### **SPECIFICATIONS**

Height:2"Pieces/Sq:96Weight:6.6 lbPieces/ Pallet:600

Red

Galeras

Cocoa

Santafé's Mission Barrel tile is inspired by the traditional architecture of the Mediterranean and the origins of clay roof tiles. Technology and history blend into one, creating a beautiful and sustainable ceramic product with colors that stand the test of time.

The Mission Barrel tile creates an aesthetically attractive and natural roof, with dark colors like cocoa, to its terracotta, peaches and fume options.

Height: 2.5"-3.1" Pieces/Sq: 160 Weight: 5.5 lb Pieces/ Pallet: 630