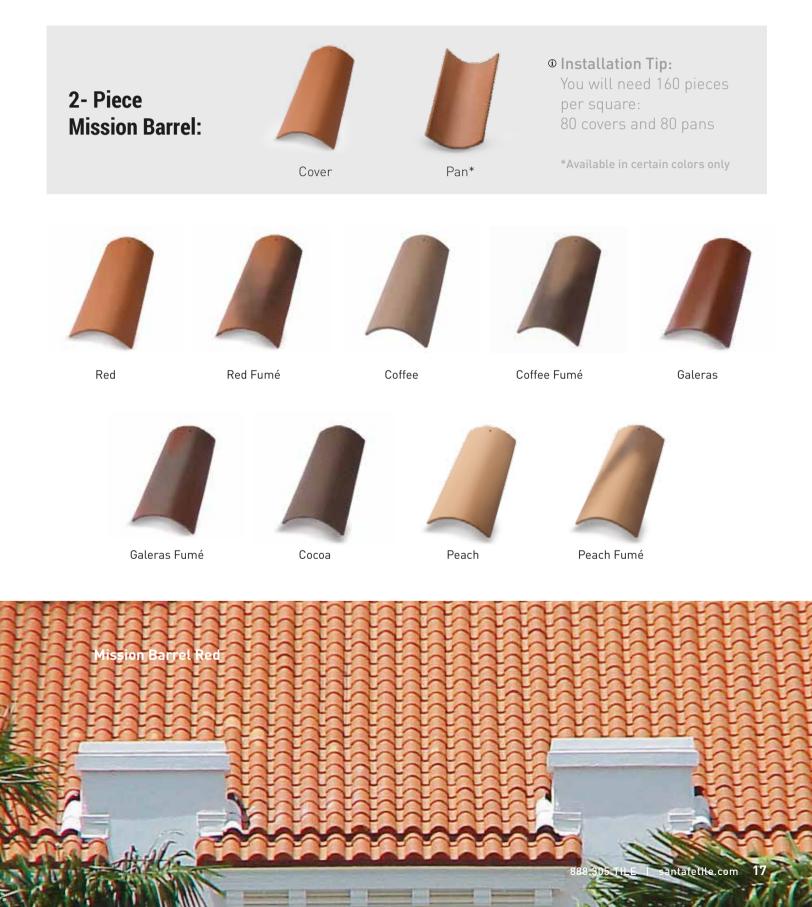

#### **SPECIFICATIONS**

Height:2"Pieces/Sq:96Weight:6.6 lbPieces/ Pallet:600

Red

Galeras

Cocoa

Santafé's Mission Barrel tile is inspired by the traditional architecture of the Mediterranean and the origins of clay roof tiles. Technology and history blend into one, creating a beautiful and sustainable ceramic product with colors that stand the test of time.

The Mission Barrel tile creates an aesthetically attractive and natural roof, with dark colors like cocoa, to its terracotta, peaches and fume options.

Height: 2.5"-3.1" Pieces/Sq: 160 Weight: 5.5 lb Pieces/ Pallet: 630

#### **TERRA-MATTE COLORS**

From dark cocoa, reds, peaches, and flashes from its "fumé" options, the mission barrel tile creates a roof that is aesthetically attractive and natural