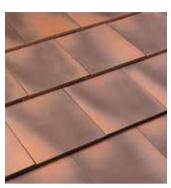

Inspired by the beauty of the slate and wood shakes, this profile emulates a perfectly balanced design between the traditional, the modern and the natural. Choose a single color, create a unique combination of colors or add texture with the "fume" options, in order for your design to be in harmony with the personality of the project. This style comes in different hues, from natural-earthy tones, to exclusive blues and greens.

Thanks to its inter-locking system, this profile allows an easy installation and an exclusive finish. Due to the nature of the manufacturing process, **this model is not completely flat**.

#### **SPECIFICATIONS**

Height: 0.6" Pieces/Sq: 131 Weight: 6.8 lb Pieces/ Pallet: 640

Red

Red Fumé

Galeras

Galeras Fumé

Coffee

Coffee Fumé

Cocoa

Pewter

0ak

Lagoon

Vintage Green

Slate

• DSantafé Báltica Tile has a smooth appearance. This profile may present some natural color and dimensional variations that enhances its aesthetics as a slate or shingle tile.