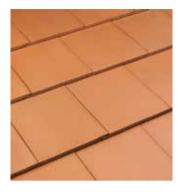

ACCESSORIES

[]

 $\sum$ 

Influenced by Spanish and Mediterranean architecture, the Spanish S tile emulates a traditional clay roof tile with only one piece. This makes it an affordable and easy to install product.

Santafé The Masters in Clay offers one of the widest color selections in this profile, enabling the creation of unique roof tile designs. Options include single colors or exclusive pre-blends.

#### **SPECIFICATIONS**

Height: 3.5" Pieces/Sq: 96 Weight: 6.9 lb Pieces/ Pallet: 600