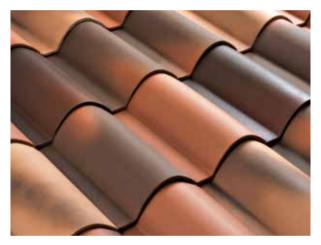

ACCESSORIES

[]

 $\sum$ 

Influenced by Spanish and Mediterranean architecture, the Spanish S tile emulates a traditional clay roof tile with only one piece. This makes it an affordable and easy to install product.

Santafé The Masters in Clay offers one of the widest color selections in this profile, enabling the creation of unique roof tile designs. Options include single colors or exclusive pre-blends.