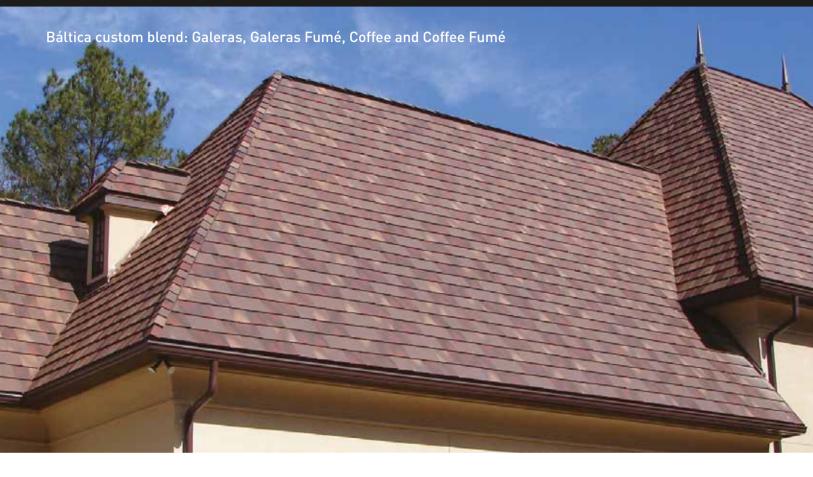

### **FREEZE-THAW RESISTANT**

Red

Red Fumé

Galeras

Coffee Fumé

Galeras Fumé

contate Prestige Collection is ideal for those living in regions of extreme cold temperatures. Prestige clay roof iles meet and exceed the international ASTM C1167-96 norms for Grade 1 tiles and pass the freeze-thaw resistance tests. These tiles are offered in Spanish S and Báltica collection profiles.