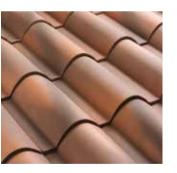

#### **SPECIFICATIONS**

Height:2"Pieces/Sq:96Weight:6.6 lbPieces/ Pallet:600

Red

Galeras

Cocoa

Santafé's Mission Barrel tile is inspired by the traditional architecture of the Mediterranean and the origins of clay roof tiles. Technology and history blend into one, creating a beautiful and sustainable ceramic product with colors that stand the test of time.

The Mission Barrel tile creates an aesthetically attractive and natural roof, with dark colors like cocoa, to its terracotta, peaches and fume options.

Height: 2.5"-3.1" Pieces/Sq: 160 Weight: 5.5 lb Pieces/ Pallet: 630