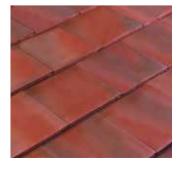

# PRODUCTS

SPANISH "S"

**BÁLTICA COLLECTION** 

IMPERIAL

**MISSION BARREL** 

**ARTISAN BLEND** 

**PRE-BLENDS** 

**PRESTIGE COLLECTION** 

ACCESSORIES

[]

 $\sum$ 

Influenced by Spanish and Mediterranean architecture, the Spanish S tile emulates a traditional clay roof tile with only one piece. This makes it an affordable and easy to install product.

Santafé The Masters in Clay offers one of the widest color selections in this profile, enabling the creation of unique roof tile designs. Options include single colors or exclusive pre-blends.