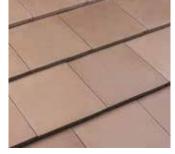

# PRODUCTS

SPANISH "S"

**BÁLTICA COLLECTION** 

IMPERIAL

**MISSION BARREL** 

**ARTISAN BLEND** 

**PRE-BLENDS** 

**PRESTIGE COLLECTION** 

ACCESSORIES

[]

 $\sum$ 

Influenced by Spanish and Mediterranean architecture, the Spanish S tile emulates a traditional clay roof tile with only one piece. This makes it an affordable and easy to install product.

Santafé The Masters in Clay offers one of the widest color selections in this profile, enabling the creation of unique roof tile designs. Options include single colors or exclusive pre-blends.