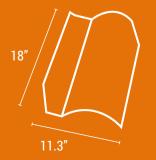

#### **SPECIFICATIONS**

Height: 3.5" Pieces/Sq: 96 Weight: 6.9 lb Pieces/ Pallet: 600