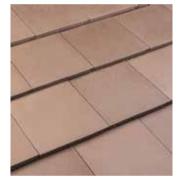

# PRODUCTS

SPANISH "S"

**BÁLTICA COLLECTION** 

IMPERIAL

**MISSION BARREL** 

**ARTISAN BLEND** 

**PRE-BLENDS** 

**PRESTIGE COLLECTION** 

ACCESSORIES

[]

 $\sum$ 

Influenced by Spanish and Mediterranean architecture, the Spanish S tile emulates a traditional clay roof tile with only one piece. This makes it an affordable and easy to install product.

Santafé The Masters in Clay offers one of the widest color selections in this profile, enabling the creation of unique roof tile designs. Options include single colors or exclusive pre-blends.