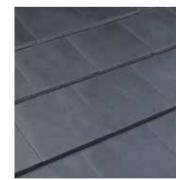

Inspired by the beauty of the slate and wood shakes, this profile emulates a perfectly balanced design between the traditional, the modern and the natural. Choose a single color, create a unique combination of colors or add texture with the "fume" options, in order for your design to be in harmony with the personality of the project. This style comes in different hues, from natural-earthy tones, to exclusive blues and greens.

Thanks to its inter-locking system, this profile allows an easy installation and an exclusive finish. Due to the nature of the manufacturing process, **this model is not completely flat**.

#### **SPECIFICATIONS**

Height: 0.6" Pieces/Sq: 131 Weight: 6.8 lb Pieces/ Pallet: 640

Red

Red Fumé

Galeras

Galeras Fumé

Coffee

Coffee Fumé

Cocoa

Pewter

0ak

Lagoon

Vintage Green

Slate

• DSantafé Báltica Tile has a smooth appearance. This profile may present some natural color and dimensional variations that enhances its aesthetics as a slate or shingle tile.