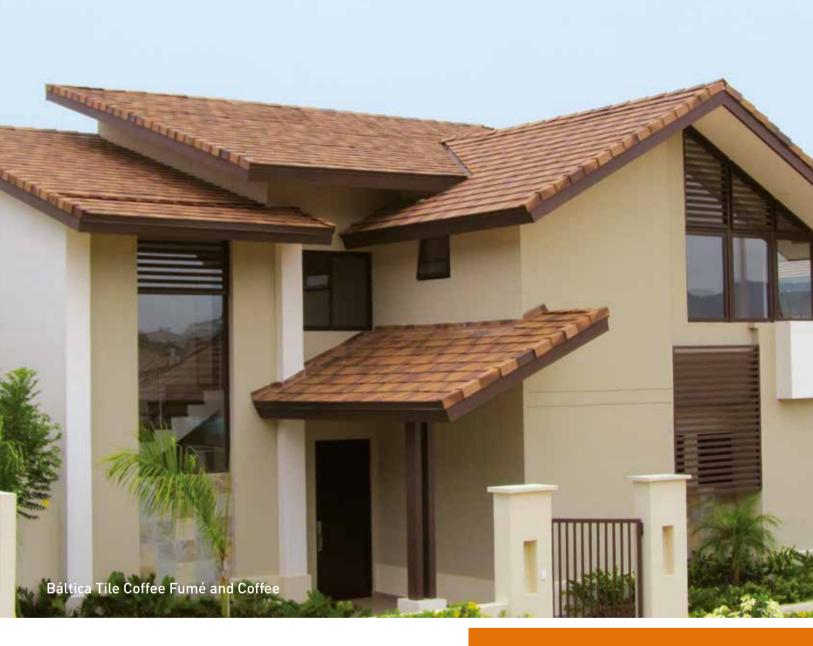

Inspired by the beauty of the slate and wood shakes, this profile emulates a perfectly balanced design between the traditional, the modern and the natural. Choose a single color, create a unique combination of colors or add texture with the "fume" options, in order for your design to be in harmony with the personality of the project. This style comes in different hues, from natural-earthy tones, to exclusive blues and greens.

Cocoa

Pewter

0ak

Lagoon

Vintage Green

Slate

• DSantafé Báltica Tile has a smooth appearance. This profile may present some natural color and dimensional variations that enhances its aesthetics as a slate or shingle tile.