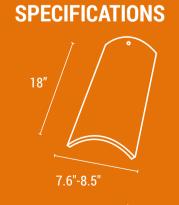

#### **SPECIFICATIONS**

Height:2"Pieces/Sq:96Weight:6.6 lbPieces/ Pallet:600

Red

Galeras

Cocoa

Santafé's Mission Barrel tile is inspired by the traditional architecture of the Mediterranean and the origins of clay roof tiles. Technology and history blend into one, creating a beautiful and sustainable ceramic product with colors that stand the test of time.

The Mission Barrel tile creates an aesthetically attractive and natural roof, with dark colors like cocoa, to its terracotta, peaches and fume options.

Height: 2.5"-3.1" Pieces/Sq: 160 Weight: 5.5 lb Pieces/ Pallet: 630