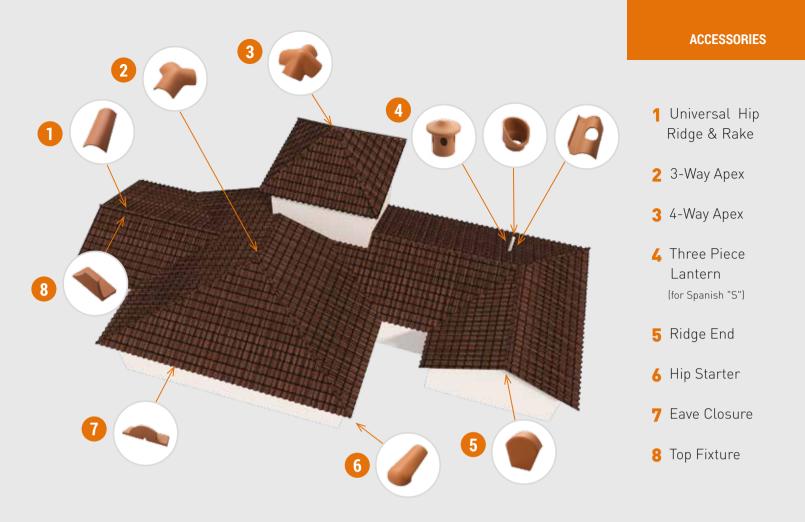

# **ACCESSORIES**

The uniqueness of each piece can be attributed to the artisan's effort, passion, and dedication in the production process.

Not only are accessories an essential part of the roof system, but they also contribute to the final aesthetical touch. Santafé have one of the most complete collections of clay accessories in the market.

| Profile                                                                                                                                                                                                                                                                                                                                                                                                                                                                                                                                                                                                                                                                                                                                                                                                                                                                                                                                                                                                                                                                                                                                                                                                                                                                                                                                                                                                                                                                                                                                                                                                                                                                                                                                                                                                                                                                                                                                                                                                                                                                                                        | Universal Hip<br>Ridge & Rake | 3-Way<br>Apex | 4-Way<br>Apex | Hip<br>Starter | Ridge<br>End | Eave<br>Closure | Top<br>Fixture | Three Piece Lantern | Hip Ridge | Rake |
|----------------------------------------------------------------------------------------------------------------------------------------------------------------------------------------------------------------------------------------------------------------------------------------------------------------------------------------------------------------------------------------------------------------------------------------------------------------------------------------------------------------------------------------------------------------------------------------------------------------------------------------------------------------------------------------------------------------------------------------------------------------------------------------------------------------------------------------------------------------------------------------------------------------------------------------------------------------------------------------------------------------------------------------------------------------------------------------------------------------------------------------------------------------------------------------------------------------------------------------------------------------------------------------------------------------------------------------------------------------------------------------------------------------------------------------------------------------------------------------------------------------------------------------------------------------------------------------------------------------------------------------------------------------------------------------------------------------------------------------------------------------------------------------------------------------------------------------------------------------------------------------------------------------------------------------------------------------------------------------------------------------------------------------------------------------------------------------------------------------|-------------------------------|---------------|---------------|----------------|--------------|-----------------|----------------|---------------------|-----------|------|
| Image: Constraint of the second sec | 4                             | ۶             | *             | 1              |              | •               | *              | <b>* •</b> 42       | x         | x    |
| Imperial                                                                                                                                                                                                                                                                                                                                                                                                                                                                                                                                                                                                                                                                                                                                                                                                                                                                                                                                                                                                                                                                                                                                                                                                                                                                                                                                                                                                                                                                                                                                                                                                                                                                                                                                                                                                                                                                                                                                                                                                                                                                                                       | 4                             | ۶             | *             |                | ۲            | -               | Х              | x                   | x         | X    |
| Baltica                                                                                                                                                                                                                                                                                                                                                                                                                                                                                                                                                                                                                                                                                                                                                                                                                                                                                                                                                                                                                                                                                                                                                                                                                                                                                                                                                                                                                                                                                                                                                                                                                                                                                                                                                                                                                                                                                                                                                                                                                                                                                                        | x                             | x             | x             | x              | x            | X               | Х              | x                   | 1         | 1    |