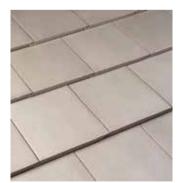

ACCESSORIES

[]

 $\sum$ 

Influenced by Spanish and Mediterranean architecture, the Spanish S tile emulates a traditional clay roof tile with only one piece. This makes it an affordable and easy to install product.

Santafé The Masters in Clay offers one of the widest color selections in this profile, enabling the creation of unique roof tile designs. Options include single colors or exclusive pre-blends.

#### **SPECIFICATIONS**

Height: 3.5" Pieces/Sq: 96 Weight: 6.9 lb Pieces/ Pallet: 600