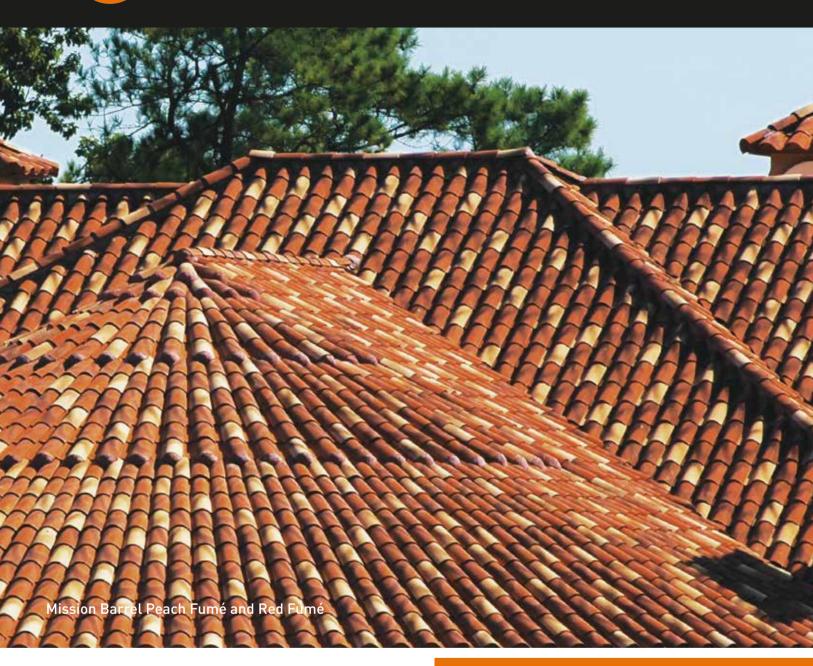

#### **SPECIFICATIONS**

Height:2"Pieces/Sq:96Weight:6.6 lbPieces/ Pallet:600

Red

Galeras

Cocoa

Santafé's Mission Barrel tile is inspired by the traditional architecture of the Mediterranean and the origins of clay roof tiles. Technology and history blend into one, creating a beautiful and sustainable ceramic product with colors that stand the test of time.

The Mission Barrel tile creates an aesthetically attractive and natural roof, with dark colors like cocoa, to its terracotta, peaches and fume options.

Height: 2.5"-3.1" Pieces/Sq: 160 Weight: 5.5 lb Pieces/ Pallet: 630

#### **TERRA-MATTE COLORS**

From dark cocoa, reds, peaches, and flashes from its "fumé" options, the mission barrel tile creates a roof that is aesthetically attractive and natural