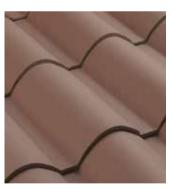

# PRODUCTS

SPANISH "S"

**BÁLTICA COLLECTION** 

IMPERIAL

**MISSION BARREL** 

**ARTISAN BLEND** 

**PRE-BLENDS** 

**PRESTIGE COLLECTION** 

ACCESSORIES

[]

 $\sum$ 

Influenced by Spanish and Mediterranean architecture, the Spanish S tile emulates a traditional clay roof tile with only one piece. This makes it an affordable and easy to install product.

Santafé The Masters in Clay offers one of the widest color selections in this profile, enabling the creation of unique roof tile designs. Options include single colors or exclusive pre-blends.