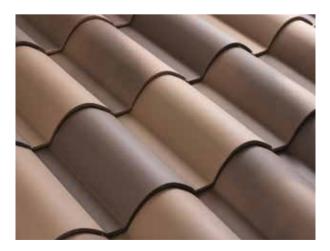

Inspired by the beauty of the slate and wood shakes, this profile emulates a perfectly balanced design between the traditional, the modern and the natural. Choose a single color, create a unique combination of colors or add texture with the "fume" options, in order for your design to be in harmony with the personality of the project. This style comes in different hues, from natural-earthy tones, to exclusive blues and greens.

Thanks to its inter-locking system, this profile allows an easy installation and an exclusive finish. Due to the nature of the manufacturing process, **this model is not completely flat**.

Cocoa

Pewter

0ak

Lagoon

Vintage Green

Slate

• DSantafé Báltica Tile has a smooth appearance. This profile may present some natural color and dimensional variations that enhances its aesthetics as a slate or shingle tile.