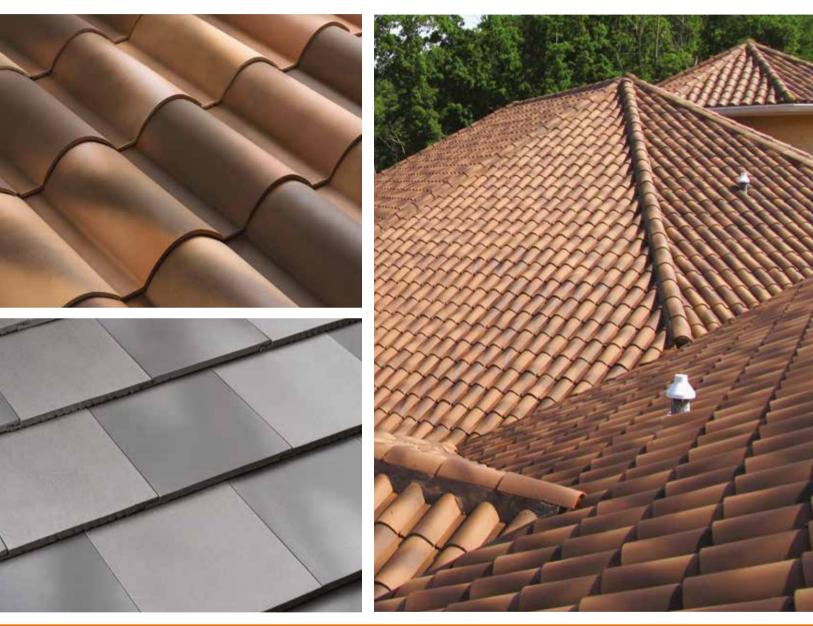

# PRODUCTS

SPANISH "S"

**BÁLTICA COLLECTION** 

IMPERIAL

**MISSION BARREL** 

**ARTISAN BLEND** 

**PRE-BLENDS** 

**PRESTIGE COLLECTION** 

ACCESSORIES

[]

 $\sum$ 

Influenced by Spanish and Mediterranean architecture, the Spanish S tile emulates a traditional clay roof tile with only one piece. This makes it an affordable and easy to install product.

Santafé The Masters in Clay offers one of the widest color selections in this profile, enabling the creation of unique roof tile designs. Options include single colors or exclusive pre-blends.

Inspired by the beauty of the slate and wood shakes, this profile emulates a perfectly balanced design between the traditional, the modern and the natural. Choose a single color, create a unique combination of colors or add texture with the "fume" options, in order for your design to be in harmony with the personality of the project. This style comes in different hues, from natural-earthy tones, to exclusive blues and greens.