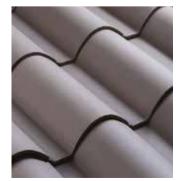

# PRODUCTS

SPANISH "S"

**BÁLTICA COLLECTION** 

IMPERIAL

**MISSION BARREL** 

**ARTISAN BLEND** 

**PRE-BLENDS** 

**PRESTIGE COLLECTION** 

ACCESSORIES

[]

 $\sum$ 

Influenced by Spanish and Mediterranean architecture, the Spanish S tile emulates a traditional clay roof tile with only one piece. This makes it an affordable and easy to install product.

Santafé The Masters in Clay offers one of the widest color selections in this profile, enabling the creation of unique roof tile designs. Options include single colors or exclusive pre-blends.