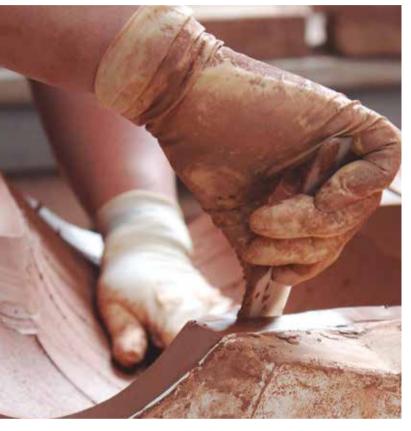

# ARTISAN BLEND HANDMADE MISSION BARREL TILES

#### Artisan Blend

This is the most rustic and authentic clay roof tile that one can acquire. Each piece is manufactured by Colombian artisan hands through the traditional Colombian process, creating a variation of natural colors, which are unique to each tile. The high quality standard of this product is recognized at an international level.

Due to this natural handmade process, we can guarantee a wide range of tone variations, making each piece differentiate from one another. Santafé recommends customers to request samples as reference.

10.000