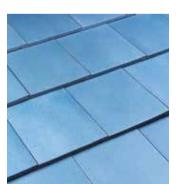

Inspired by the beauty of the slate and wood shakes, this profile emulates a perfectly balanced design between the traditional, the modern and the natural. Choose a single color, create a unique combination of colors or add texture with the "fume" options, in order for your design to be in harmony with the personality of the project. This style comes in different hues, from natural-earthy tones, to exclusive blues and greens.

Thanks to its inter-locking system, this profile allows an easy installation and an exclusive finish. Due to the nature of the manufacturing process, **this model is not completely flat**.

#### **SPECIFICATIONS**

Height: 0.6" Pieces/Sq: 131 Weight: 6.8 lb Pieces/ Pallet: 640

Red

Red Fumé

Galeras

Galeras Fumé

Coffee

Coffee Fumé

Cocoa

Pewter

0ak

Lagoon

Vintage Green

Slate

• DSantafé Báltica Tile has a smooth appearance. This profile may present some natural color and dimensional variations that enhances its aesthetics as a slate or shingle tile.