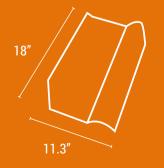

#### **SPECIFICATIONS**

Height: 3.5" Pieces/Sq: 96 Weight: 6.9 lb Pieces/ Pallet: 600

# **TECHNICAL DATA**

 $\circledast V \mbox{isit}$  us at santafetile.com for information on Notices of Approval

|   | Profile        | Size<br>Length x Width x Height (in) | <b>Coverage</b><br>Pieces per Sq. (units)* | <b>Weight</b><br>Unit (lbs)   Per Square (lb) | Pieces/Pallet |
|---|----------------|--------------------------------------|--------------------------------------------|-----------------------------------------------|---------------|
|   | Spanish "S"    | 18 x 11.3 x 3.5                      | 96                                         | 6.9   662                                     | 600           |
|   | Báltica Tile   | 14 x 11 x 0.6                        | 131                                        | 6.8   825                                     | 640           |
|   | Imperial       | 18 x 11.3 x 2                        | 96                                         | 6.6 <mark> </mark> 634                        | 600           |
|   | Mission Barrel | 18 x 7.6 - 8.5 x 2.5 - 3.1           | 160                                        | 5.5   880                                     | 630           |
| 4 | Artisan Tile   | 18 x 7-9 x 3                         | 180                                        | 6.8   1224                                    | 560           |