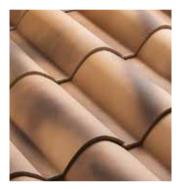

ACCESSORIES

[]

 $\sum$ 

Influenced by Spanish and Mediterranean architecture, the Spanish S tile emulates a traditional clay roof tile with only one piece. This makes it an affordable and easy to install product.

Santafé The Masters in Clay offers one of the widest color selections in this profile, enabling the creation of unique roof tile designs. Options include single colors or exclusive pre-blends.