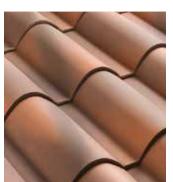

ACCESSORIES

[]

 $\sum$ 

Influenced by Spanish and Mediterranean architecture, the Spanish S tile emulates a traditional clay roof tile with only one piece. This makes it an affordable and easy to install product.

Santafé The Masters in Clay offers one of the widest color selections in this profile, enabling the creation of unique roof tile designs. Options include single colors or exclusive pre-blends.