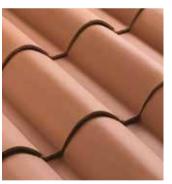

# PRODUCTS

SPANISH "S"

**BÁLTICA COLLECTION** 

IMPERIAL

**MISSION BARREL** 

**ARTISAN BLEND** 

**PRE-BLENDS** 

**PRESTIGE COLLECTION** 

ACCESSORIES

[]

 $\sum$ 

Influenced by Spanish and Mediterranean architecture, the Spanish S tile emulates a traditional clay roof tile with only one piece. This makes it an affordable and easy to install product.

Santafé The Masters in Clay offers one of the widest color selections in this profile, enabling the creation of unique roof tile designs. Options include single colors or exclusive pre-blends.