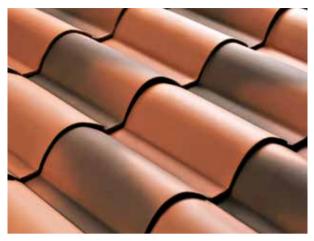

ACCESSORIES

[]

 $\sum$ 

Influenced by Spanish and Mediterranean architecture, the Spanish S tile emulates a traditional clay roof tile with only one piece. This makes it an affordable and easy to install product.

Santafé The Masters in Clay offers one of the widest color selections in this profile, enabling the creation of unique roof tile designs. Options include single colors or exclusive pre-blends.