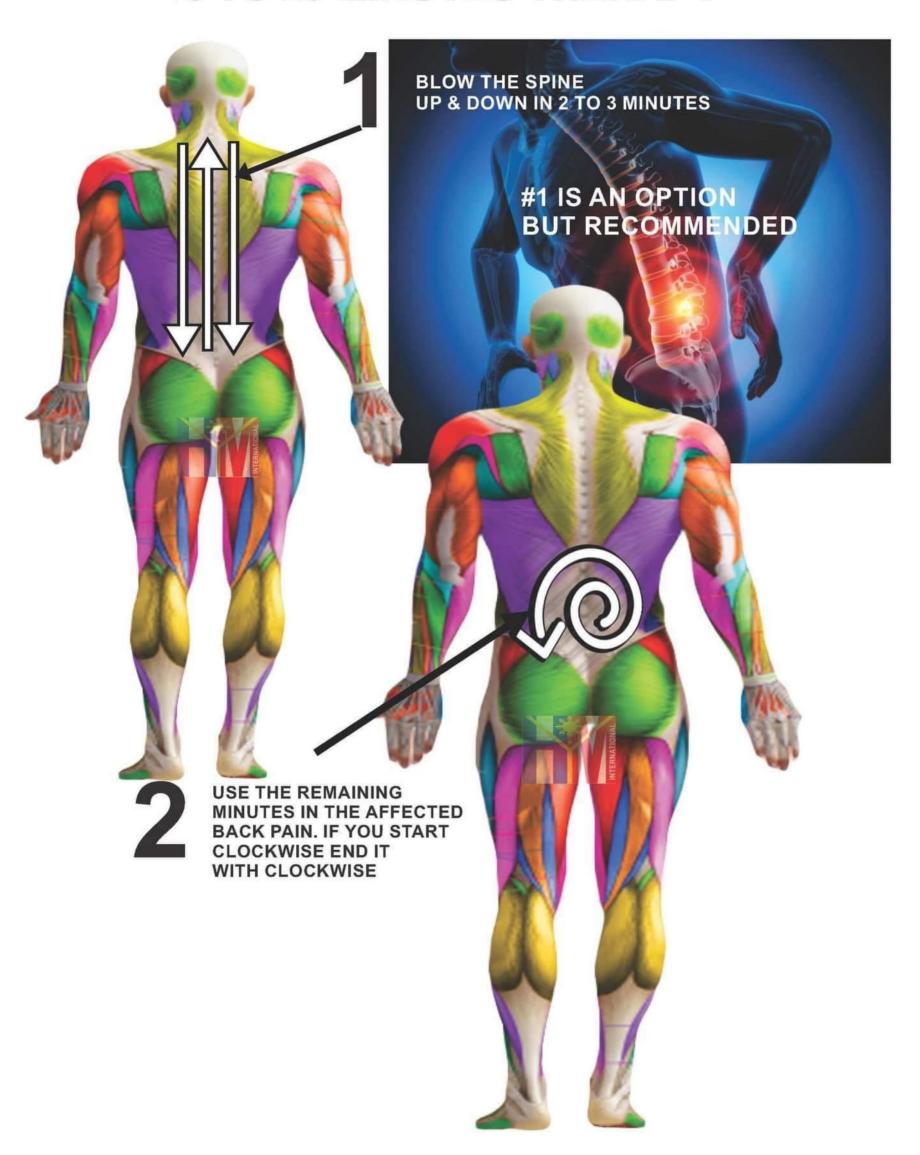

E!** 

# Bringing Life To Every Home







## Steps of using iTeraCare\*\*\*

Warm up the body. Blow step 1 to 10, each part for about 2-3mins



iTeraCare device can also be blown on Head, Face, Body, Limbs and Pain areas.





#### Stimulate Stem Cells

Blow on Spine Going Up and Down For 15 mins.



#### **Ears**

#### Activation of Di erent Organs

#### Ear Reflexology Chart



Blow for 2 mins. each Ear In Circular Motion

#### **Hands**

#### Activation of Di erent Organs

#### Clearing of Meridian Points

#### Hand Reflexology Chart



Blow for 2 mins. each Hand In Circular Motion

#### **Feet**

#### Activation of Di erent Organs

#### Clearing of Meridian Points

#### Foot Reflexology Chart



Blow for 2 mins. each Foot In Circular Motion

#### BACK PAIN 15 TO 20 MINUTES THERAPY



#### Keep eyes closed, do not wand over open eyes



## HEART DISEASE 20 TO 30 minutes



## FROZEN SHOULDER 15 TO 20 MINUTES THERAPY



## **Facial Beauti ication**

Keep eyes closed, do not wand over open eyes



### Cough, Colds, Flu and Asthma



Blow Lung - Chest Area for 10 mins.



#### **Fever and Infections**

Blow the back of the Head And Spine for 5 mins. Each







Blow both hands for 2 mins. each

Blow both feet for 2 mins. each

Blow the Lung Area For 5 minutes



## **Breast Problem**



# Gastrointestinal Problem Colic, Stomach ache and Constipation



Blow on the Abdomen area for 10 mins.
In circular motion



Blow on the right side Lower back below shoulder blades

For 10 mins.

## Male and Female Sex Organ

Prostate and Gynecological Problem





Anus area and Lower b