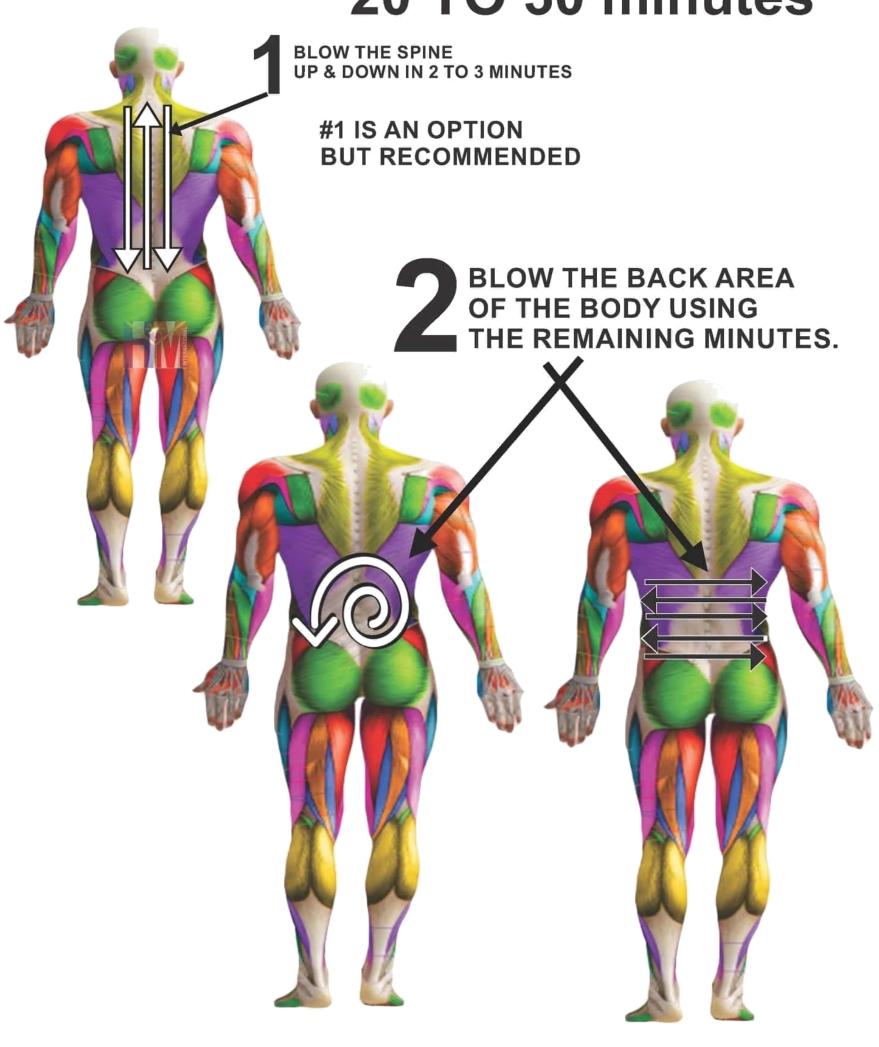

body. Blow step 1 to 10, each part for about 2-3mins



iTeraCare device can also be blown on Head, Face, Body, Limbs and Pain areas.





#### Stimulate Stem Cells

Blow on Spine Going Up and Down For 15 mins.



#### **Ears**

#### Activation of Di erent Organs

#### Ear Reflexology Chart



Blow for 2 mins. each Ear In Circular Motion

#### **Hands**

#### Activation of Di erent Organs

#### Clearing of Meridian Points

#### Hand Reflexology Chart



Blow for 2 mins. each Hand In Circular Motion

#### **Feet**

#### Activation of Di erent Organs

#### Clearing of Meridian Points

#### Foot Reflexology Chart



Blow for 2 mins. each Foot In Circular Motion

#### BACK PAIN 15 TO 20 MINUTES THERAPY



#### Keep eyes closed, do not wand over open eyes



## HEART DISEASE 20 TO 30 minutes



## FROZEN SHOULDER 15 TO 20 MINUTES THERAPY



## **Facial Beauti ication**

Keep eyes closed, do not wand over open eyes



### Cough, Colds, Flu and Asthma



Blow Lung - Chest Area for 10 mins.



#### **Fever and Infections**

Blow the back of the Head And Spine for 5 mins. Each







Blow both hands for 2 mins. each

Blow both feet for 2 mins. each

Blow the Lung Area For 5 minutes



## **Breast Problem**



# Gastrointestinal Problem Colic, Stomach ache and Constipation



Blow on the Abdomen area for 10 mins.
In circular motion



Blow on the right side Lower back below shoulder blades

For 10 mins.

## Male and Female Sex Organ

Prostate and Gynecological Problem





Anus area and Lower back for 5 mins. each



Perineum area for 10 mins.



mins.

Blow directly For 5 mins.