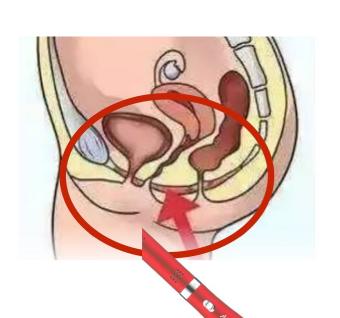

## Male and Female Sex Organ

Prostate and Gynecological Problem

Anus area and Lower back for 5 mins. each

Perineum area for 10 mins.

mins.

Blow directly For 5 mins.