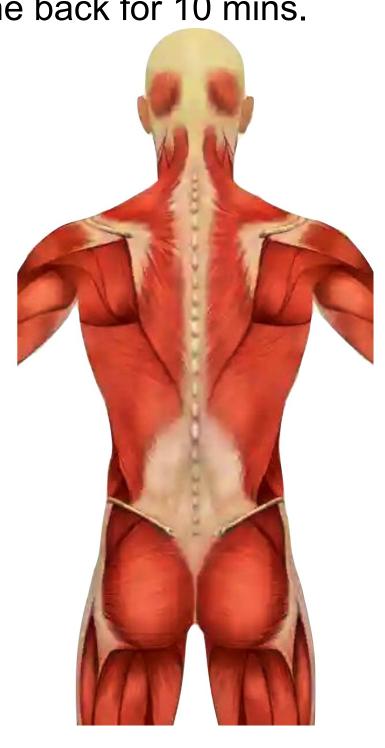

e back of the Head And Spine for 5 mins. Each







Blow both hands for 2 mins. each

Blow both feet for 2 mins. each

Blow the Lung Area For 5 minutes



## **Breast Problem**



# Gastrointestinal Problem Colic, Stomach ache and Constipation



Blow on the Abdomen area for 10 mins.
In circular motion



Blow on the right side Lower back below shoulder blades

For 10 mins.

## Male and Female Sex Organ

Prostate and Gynecological Problem





Anus area and Lower back for 5 mins. each



Perineum area for 10 mins.



mins.

Blow directly For 5 mins.



#### **Hemorrhoids Problem**



Anus area for 10 mins.







mins. each Area 5 mins.

each Hand and Foot

## Sleep - Insomnia Problem



## Hyperthyroidism



Blow on the middle of the back for 10 mins.



Blow on liver area for 10 mins.



## **High Blood Pressure**



#### **Diabetes**



Blow each Hand and foot for 2 mins.









Blow on the spleen area for 10 mins.

Blow on Arms using downward motion for 5 mins. each

01

## DRINK 2 GLASSES OF CHARGED WARM WATER

before and after the therapy. For those who can't drink the recommended amount, may drink in between the therapy or drink staggered within an hour or two during and after the session.

02

#### FOR THE FIRST 3 THERAPIES

follow the 10 step warm up guide to slowly introduce the THZ Frequency to your body. This will clear blockages in the body and open meridian points. This is a total of 20 mins per 10 step guide session.

03

## FOCUS ON UNCOMFORTABLE AREAS

or areas you want to treat and activate cellular generation and elimination of bad cells. 5-15 minutes