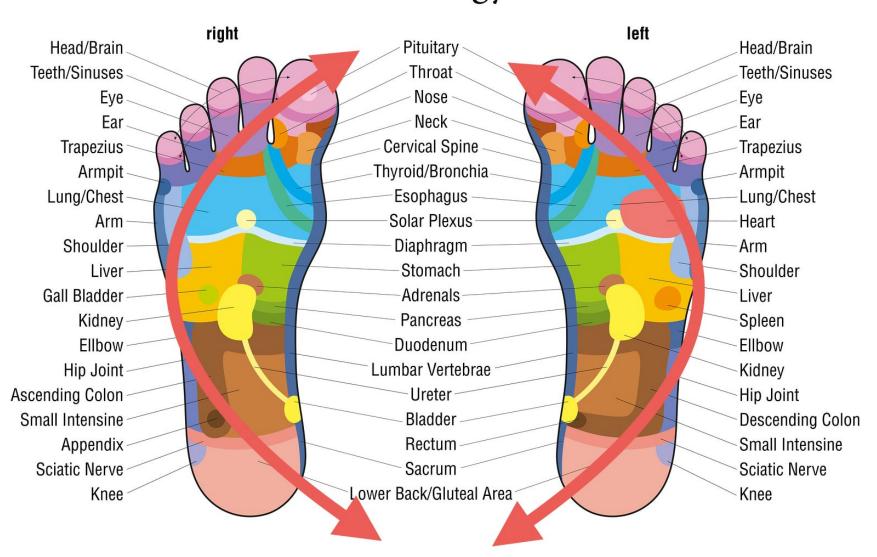

#### **Feet**

#### Activation of Di erent Organs

#### Clearing of Meridian Points

#### Foot Reflexology Chart

Blow for 2 mins. each Foot In Circular Motion