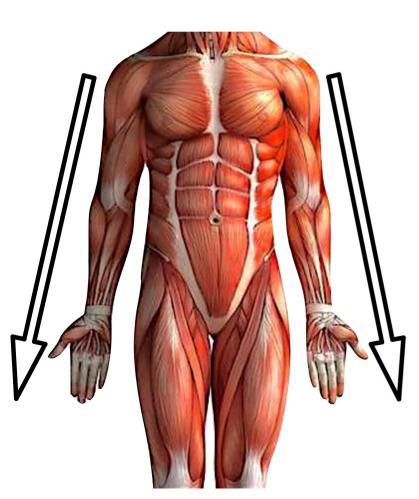

#### **Diabetes**

Blow each Hand and foot for 2 mins.

Blow on the spleen area for 10 mins.

Blow on Arms using downward motion for 5 mins. each

01