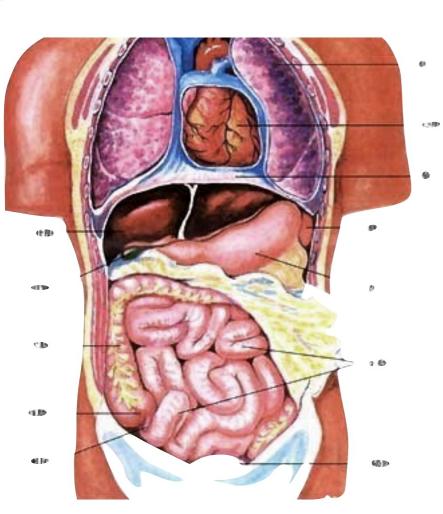

# Gastrointestinal Problem Colic, Stomach ache and Constipation

Blow on the Abdomen area for 10 mins.
In circular motion

Blow on the right side Lower back below shoulder blades

For 10 mins.

## Male and Female Sex Organ

Prostate and Gynecological Problem

Anus area and Lower back for 5 mins. each

Perineum area for 10 mins.

mins.

Blow directly For 5 mins.