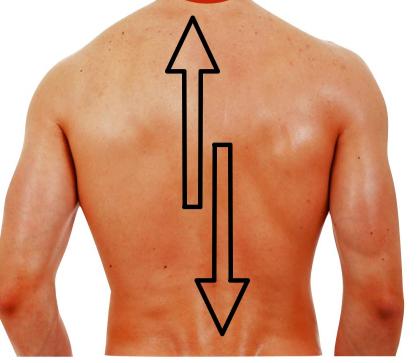

Chart



Blow for 2 mins. each Ear In Circular Motion

#### **Hands**

#### Activation of Di erent Organs

#### Clearing of Meridian Points

#### Hand Reflexology Chart



Blow for 2 mins. each Hand In Circular Motion

#### **Feet**

#### Activation of Di erent Organs

#### Clearing of Meridian Points

#### Foot Reflexology Chart



Blow for 2 mins. each Foot In Circular Motion

#### BACK PAIN 15 TO 20 MINUTES THERAPY



#### Keep eyes closed, do not wand over open eyes



## HEART DISEASE 20 TO 30 minutes



## FROZEN SHOULDER 15 TO 20 MINUTES THERAPY



## **Facial Beauti ication**

Keep eyes closed, do not wand over open eyes



### Cough, Colds, Flu and Asthma



Blow Lung - Chest Area for 10 mins.



#### **Fever and Infections**

Blow the back of the Head And Spine for 5 mins. Each







Blow both hands for 2 mins. each

Blow both feet for 2 mins. each

Blow the Lung Area For 5 minutes



## **Breast Problem**



# Gastrointestinal Problem Colic, Stomach ache and Constipation



Blow on the Abdomen area for 10 mins.
In circular motion



Blow on the right side Lower back below shoulder blades

For 10 mins.

## Male and Female Sex Organ

Prostate and Gynecological Problem





Anus area and Lower back for 5 mins. each



Perineum area for 10 mins.



mins.

Blow directly For 5 mins.



#### **Hemorrhoids Problem**



Anus area for 10 mins.







mins. each Area 5 mins.

each Hand and Foot

## Sleep - Insomnia Problem



## Hyperthyroidism



Blow on the middle of the back for 10 mins.



Blow on liver area for 10 mins.



## **High Blood Pressure**



#### **Diabetes