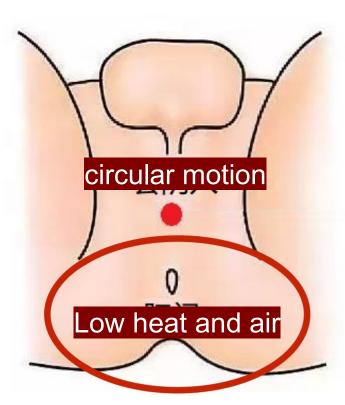

MINUTES THERAPY



## **Facial Beauti ication**

Keep eyes closed, do not wand over open eyes



### Cough, Colds, Flu and Asthma



Blow Lung - Chest Area for 10 mins.



#### **Fever and Infections**

Blow the back of the Head And Spine for 5 mins. Each







Blow both hands for 2 mins. each

Blow both feet for 2 mins. each

Blow the Lung Area For 5 minutes



## **Breast Problem**



# Gastrointestinal Problem Colic, Stomach ache and Constipation



Blow on the Abdomen area for 10 mins.
In circular motion



Blow on the right side Lower back below shoulder blades

For 10 mins.

## Male and Female Sex Organ

Prostate and Gynecological Problem





Anus area and Lower back for 5 mins. each



Perineum area for 10 mins.



mins.

Blow directly For 5 mins.



#### **Hemorrhoids Problem**



Anus area for 10 mins.







mins. each Area 5 mins.

each Hand and Foot

## Sleep - Insomnia Problem



## Hyperthyroidism



Blow on the middle of the back for 10 mins.



Blow on liver area for 10 mins.



## **High Blood Pressure**



#### **Diabetes**



Blow each Hand and foot for 2 mins.









Blow on the spleen area for 10 mins.

Blow on Arms using downward motion for 5 mins. each

01

## DRINK 2 GLASSES OF CHARGED WARM WATER

before and after the therapy. For those who can't drink the recommended amount, may drink in between the therapy or drink staggered within an hour or two during and after the session.

02

#### FOR THE FIRST 3 THERAPIES

follow the 10 step warm up guide to slowly introduce the THZ Frequency to your body. This will clear blockages in the body and open me