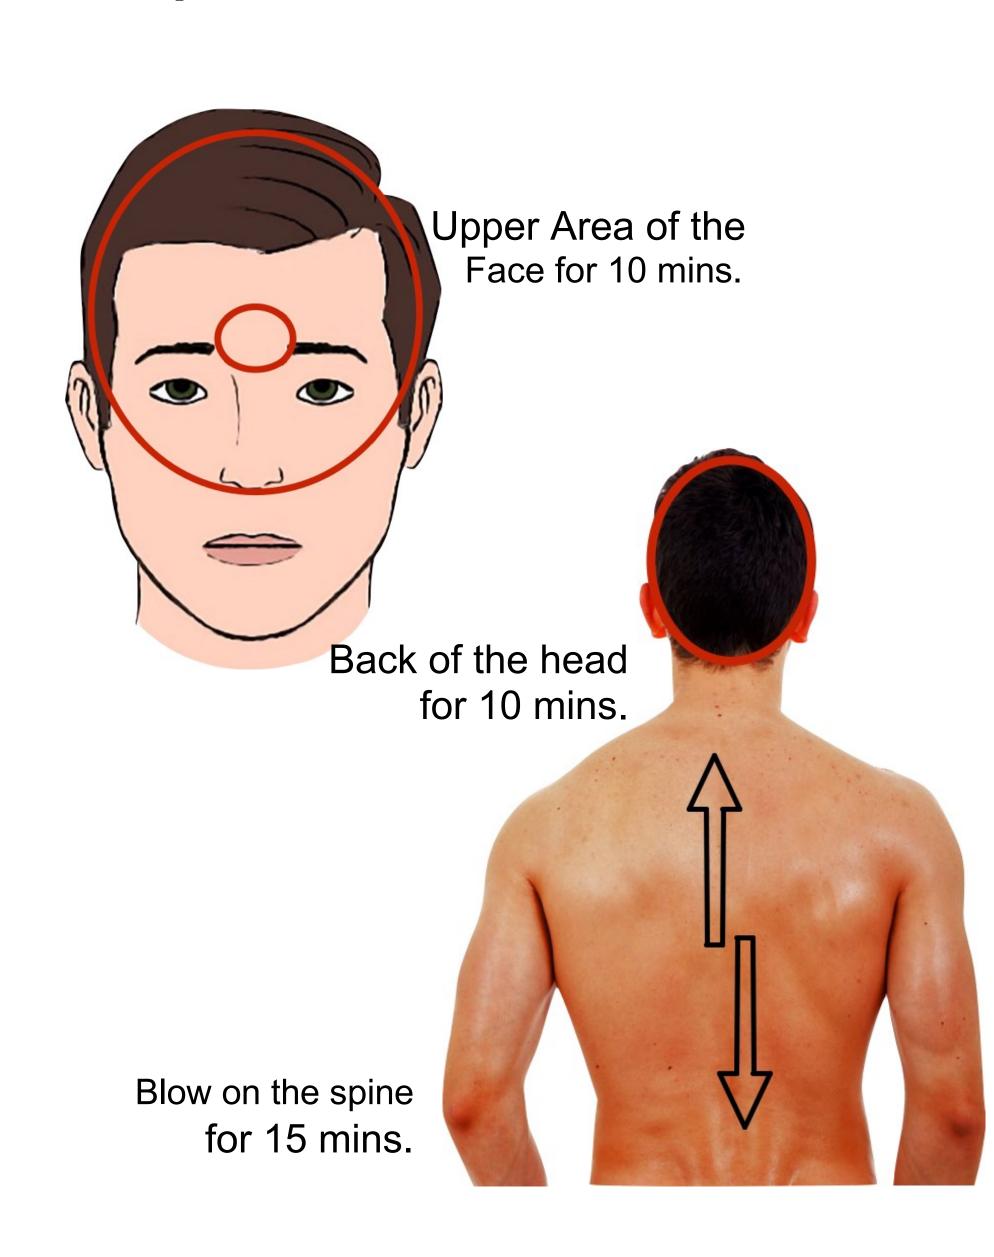

#### Stimulate Stem Cells

Blow on Spine Going Up and Down For 15 mins.

#### **Fever and Infections**

Blow the back of the Head And Spine for 5 mins. Each

Blow both hands for 2 mins. each

Blow both feet for 2 mins. each

Blow the Lung Area For 5 minutes