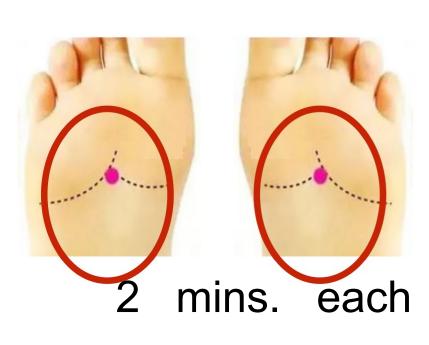

al Beauti ication**

Keep eyes closed, do not wand over open eyes



### Cough, Colds, Flu and Asthma



Blow Lung - Chest Area for 10 mins.



#### **Fever and Infections**

Blow the back of the Head And Spine for 5 mins. Each







Blow both hands for 2 mins. each

Blow both feet for 2 mins. each

Blow the Lung Area For 5 minutes



## **Breast Problem**



# Gastrointestinal Problem Colic, Stomach ache and Constipation



Blow on the Abdomen area for 10 mins.
In circular motion



Blow on the right side Lower back below shoulder blades

For 10 mins.

## Male and Female Sex Organ

Prostate and Gynecological Problem





Anus area and Lower back for 5 mins. each



Perineum area for 10 mins.



mins.

Blow directly For 5 mins.



#### **Hemorrhoids Problem**



Anus area for 10 mins.







mins. each Area 5 mins.

each Hand and Foot

## Sleep - Insomnia Problem



## Hyperthyroidism



Blow on the middle of the back for 10 mins.



Blow on liver area for 10 mins.



## **High Blood Pressure**



#### **Diabetes**



Blow each Hand and foot for 2 mins.









Blow on the spleen area for 10 mins.

Blow on Arms using downward motion for 5 mins. each

01

## DRINK 2 GLASSES OF CHARGED WARM WATER

before and after the therapy. For those who can't drink the recommended amount, may drink in between the therapy or drink staggered within an hour or two during and after the session.

02

#### FOR THE FIRST 3 THERAPIES

follow the 10 step warm up guide to slowly introduce the THZ Frequency to your body. This will clear blockages in the body and open meridian points. This is a tot