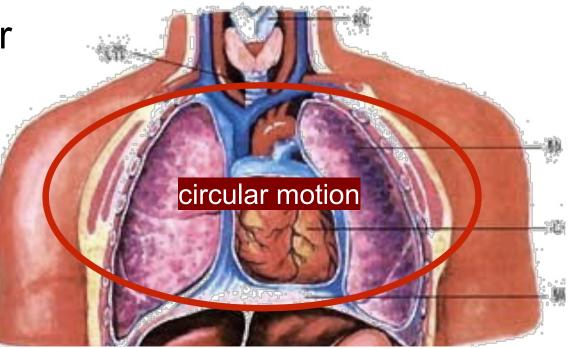

## HEART DISEASE 20 TO 30 minutes

### Cough, Colds, Flu and Asthma

Blow Lung - Chest Area for 10 mins.