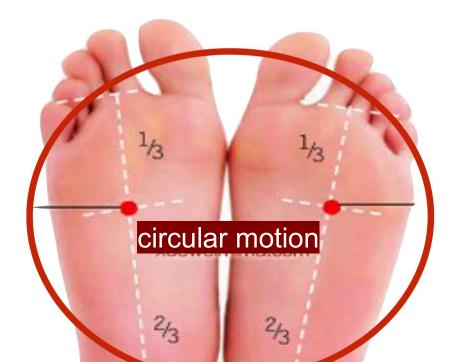

art



Blow for 2 mins. each Ear In Circular Motion

#### **Hands**

#### Activation of Di erent Organs

#### Clearing of Meridian Points

#### Hand Reflexology Chart



Blow for 2 mins. each Hand In Circular Motion

#### **Feet**

#### Activation of Di erent Organs

#### Clearing of Meridian Points

#### Foot Reflexology Chart



Blow for 2 mins. each Foot In Circular Motion

#### BACK PAIN 15 TO 20 MINUTES THERAPY



#### Keep eyes closed, do not wand over open eyes



## HEART DISEASE 20 TO 30 minutes



## FROZEN SHOULDER 15 TO 20 MINUTES THERAPY



## **Facial Beauti ication**

Keep eyes closed, do not wand over open eyes



### Cough, Colds, Flu and Asthma



Blow Lung - Chest Area for 10 mins.



#### **Fever and Infections**

Blow the back of the Head And Spine for 5 mins. Each







Blow both hands for 2 mins. each

Blow both feet for 2 mins. each

Blow the Lung Area For 5 minutes



## **Breast Problem**



# Gastrointestinal Problem Colic, Stomach ache and Constipation



Blow on the Abdomen area for 10 mins.
In circular motion



Blow on the right side Lower back below shoulder blades

For 10 mins.

## Male and Female Sex Organ

Prostate and Gynecological Problem





Anus area and Lower back for 5 mins. each



Perineum area for 10 mins.



mins.

Blow directly For 5 mins.



#### **Hemorrhoids Problem**



Anus area for 10 mins.







mins. each Area 5 mins.

each Hand and Foot

## Sleep - Insomnia Problem



## Hyperthyroidism



Blow on the middle of the back for 10 mins.



Blow on liver area for 10 mins.



## **High Blood Pressure**



#### **Diabetes**