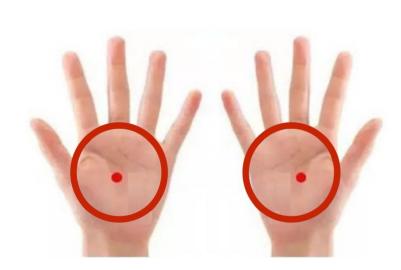

cial Beauti ication**

Keep eyes closed, do not wand over open eyes



### Cough, Colds, Flu and Asthma



Blow Lung - Chest Area for 10 mins.



#### **Fever and Infections**

Blow the back of the Head And Spine for 5 mins. Each







Blow both hands for 2 mins. each

Blow both feet for 2 mins. each

Blow the Lung Area For 5 minutes



## **Breast Problem**



# Gastrointestinal Problem Colic, Stomach ache and Constipation



Blow on the Abdomen area for 10 mins.
In circular motion



Blow on the right side Lower back below shoulder blades

For 10 mins.

## Male and Female Sex Organ

Prostate and Gynecological Problem





Anus area and Lower back for 5 mins. each



Perineum area for 10 mins.



mins.

Blow directly For 5 mins.



#### **Hemorrhoids Problem**



Anus area for 10 mins.







mins. each Area 5 mins.

each Hand and Foot

## Sleep - Insomnia Problem



## Hyperthyroidism



Blow on the middle of the back for 10 mins.



Blow on liver area for 10 mins.



## **High Blood Pressure**



#### **Diabetes**



Blow each Hand and foot for 2 mins.









Blow on the spleen area for 10 mins.

Blow on Arms using downward motion for 5 mins. each

01

## DRINK 2 GLASSES OF CHARGED WARM WATER

before and after the therapy. For those who can't drink the recommended amount, may drink in between the therapy or drink staggered within an hour or two during and after the session.

02

#### FOR THE FIRST 3 THERAPIES

follow the 10 step warm up guide to slowly introduce the THZ Frequency to your body. This will clear blockages in the body and open meridian points. This is a t