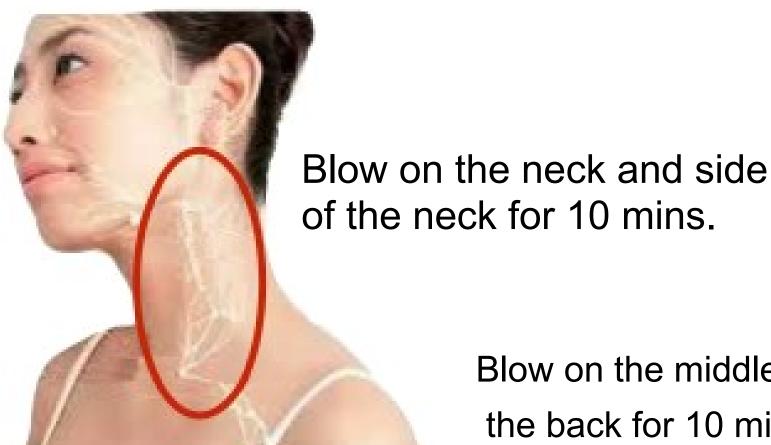

#### **Fever and Infections**

Blow the back of the Head And Spine for 5 mins. Each

Blow both hands for 2 mins. each

Blow both feet for 2 mins. each

Blow the Lung Area For 5 minutes

## Hyperthyroidism

Blow on the middle of the back for 10 mins.

Blow on liver area for 10 mins.