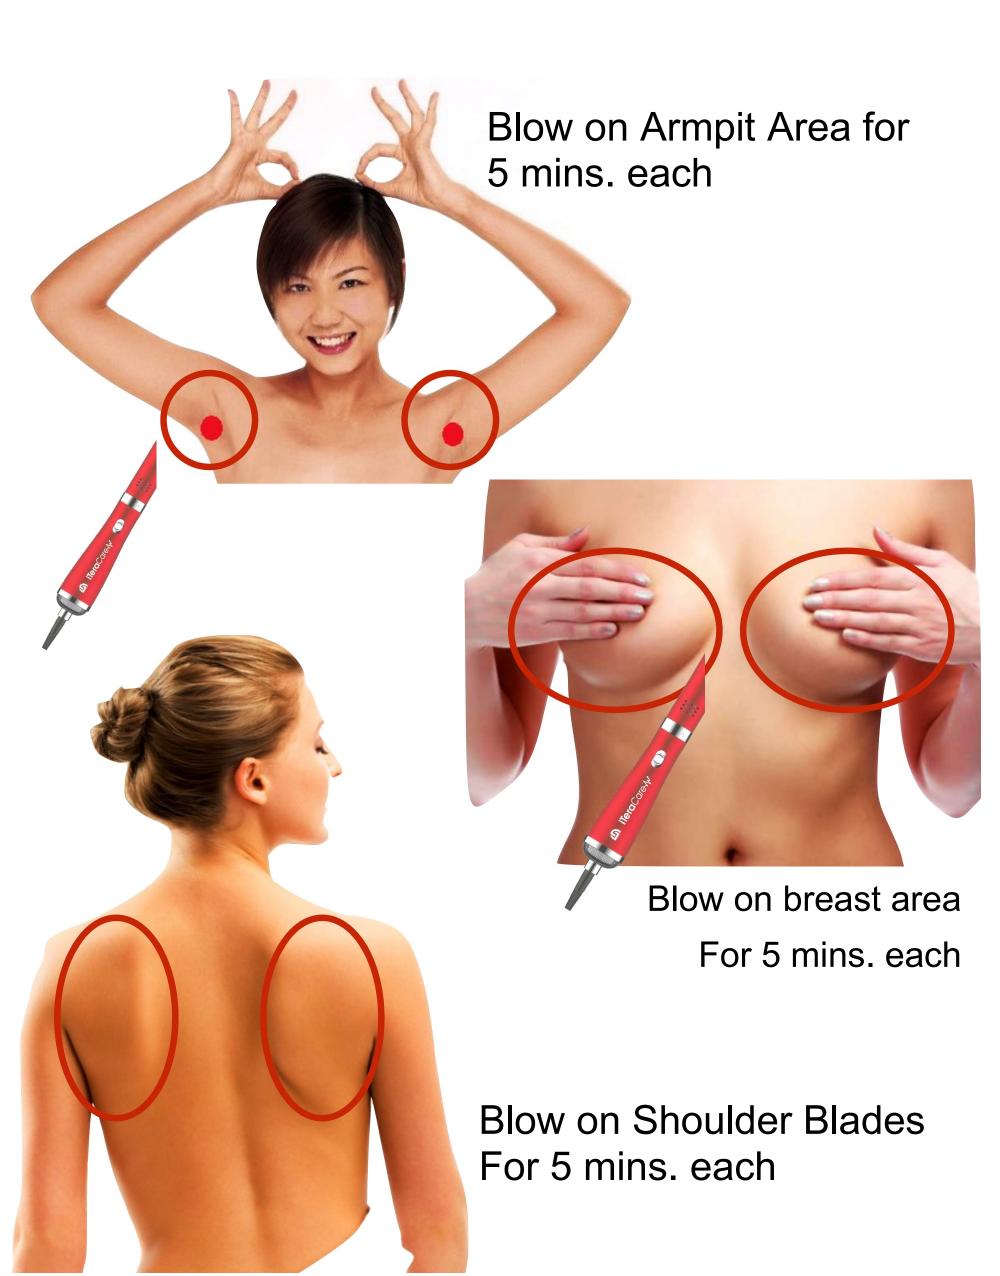

Points

#### Hand Reflexology Chart



Blow for 2 mins. each Hand In Circular Motion

#### **Feet**

#### Activation of Di erent Organs

#### Clearing of Meridian Points

#### Foot Reflexology Chart



Blow for 2 mins. each Foot In Circular Motion

#### BACK PAIN 15 TO 20 MINUTES THERAPY



#### Keep eyes closed, do not wand over open eyes



## HEART DISEASE 20 TO 30 minutes



## FROZEN SHOULDER 15 TO 20 MINUTES THERAPY



## **Facial Beauti ication**

Keep eyes closed, do not wand over open eyes



### Cough, Colds, Flu and Asthma



Blow Lung - Chest Area for 10 mins.



#### **Fever and Infections**

Blow the back of the Head And Spine for 5 mins. Each







Blow both hands for 2 mins. each

Blow both feet for 2 mins. each

Blow the Lung Area For 5 minutes



## **Breast Problem**



# Gastrointestinal Problem Colic, Stomach ache and Constipation



Blow on the Abdomen area for 10 mins.
In circular motion



Blow on the right side Lower back below shoulder blades

For 10 mins.

## Male and Female Sex Organ

Prostate and Gynecological Problem





Anus area and Lower back for 5 mins. each



Perineum area for 10 mins.



mins.

Blow directly For 5 mins.



#### **Hemorrhoids Problem**



Anus area for 10 mins.







mins. each Area 5 mins.

each Hand and Foot

## Sleep - Insomnia Problem



## Hyperthyroidism



Blow on the middle of the back for 10 mins.



Blow on liver area for 10 mins.



## **High Blood Pressure**



#### **Diabetes**



Blow each Hand and foot for 2 mins.









Blow on the spleen area for 10 mins.

Blow on Arms using downward motion for 5 mi