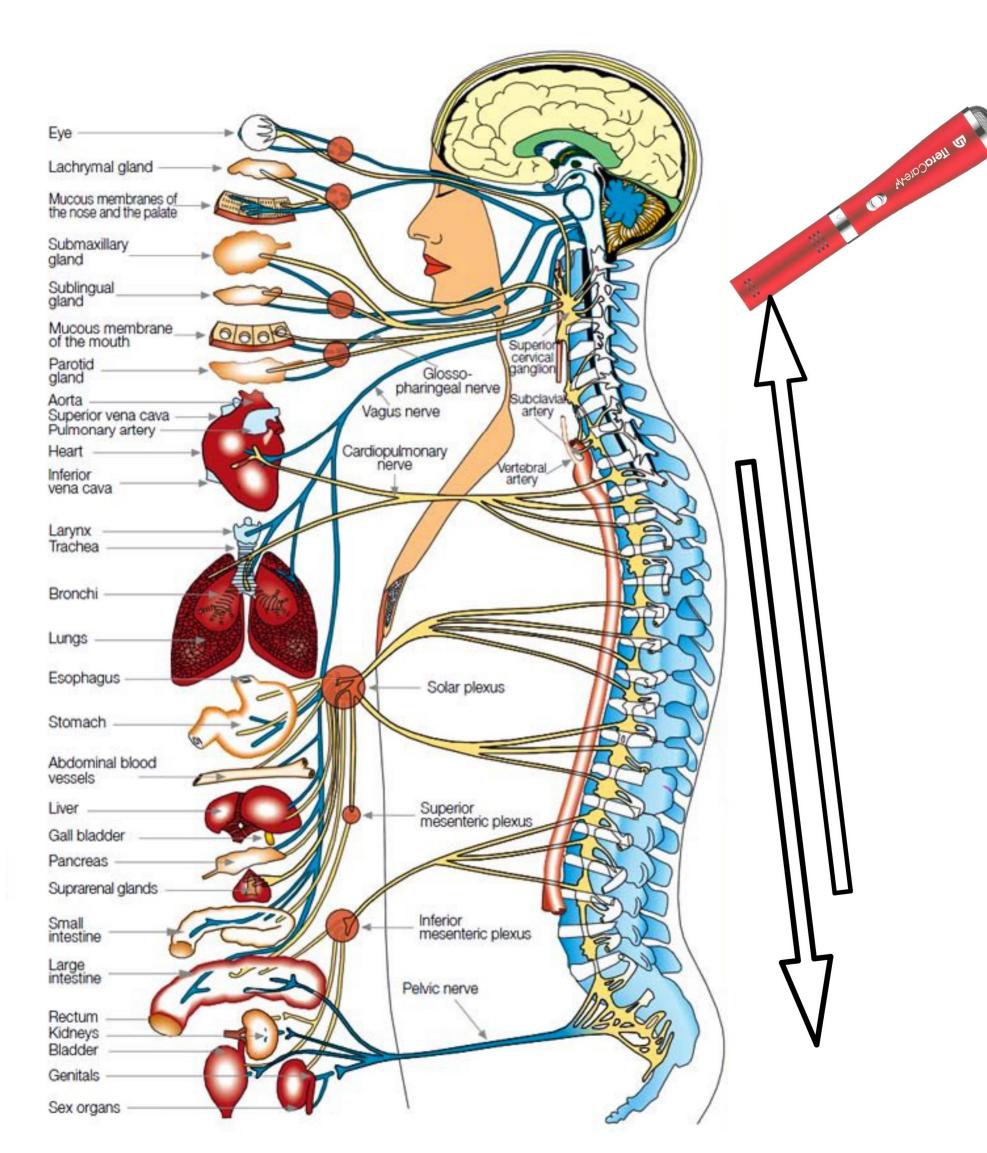

#### Stimulate Stem Cells

Blow on Spine Going Up and Down For 15 mins.

#### Activation of Di erent Organs