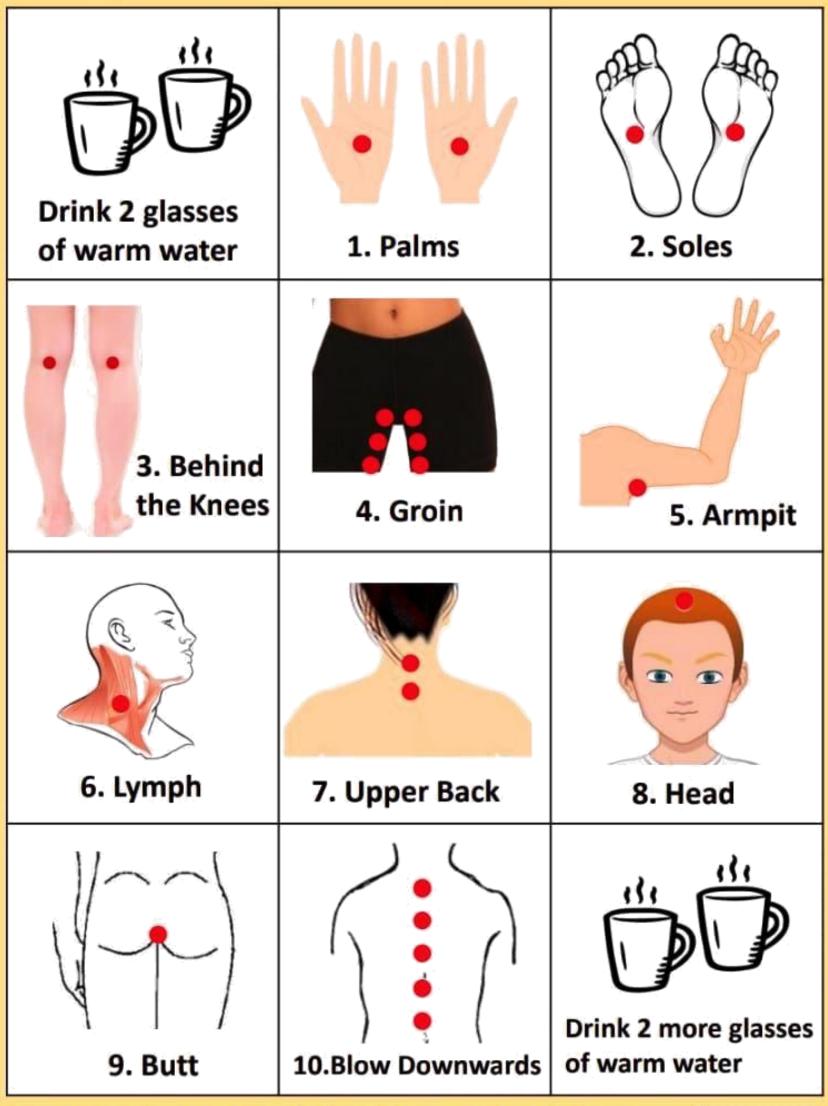

## Steps of using iTeraCare\*\*\*

Warm up the body. Blow step 1 to 10, each part for about 2-3mins

iTeraCare device can also be blown on Head, Face, Body, Limbs and Pain areas.