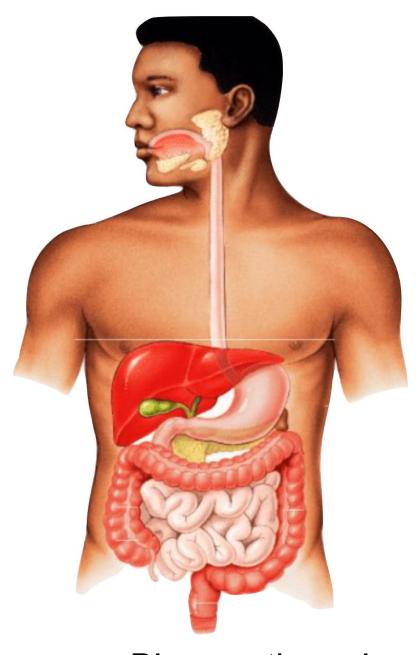

# Gastrointestinal Problem Colic, Stomach ache and Constipation

Blow on the Abdomen area for 10 mins.
In circular motion

Blow on the right side Lower back below shoulder blades

For 10 mins.