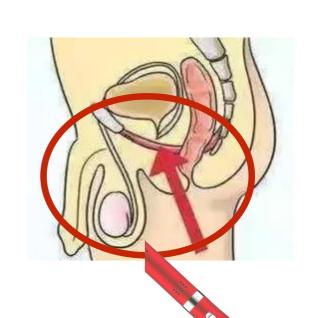

## Male and Female Sex Organ

Prostate and Gynecological Problem

Anus area and Lower back for 5 mins. each

Perineum area for 10 mins.

mins.

Blow directly For 5 mins.