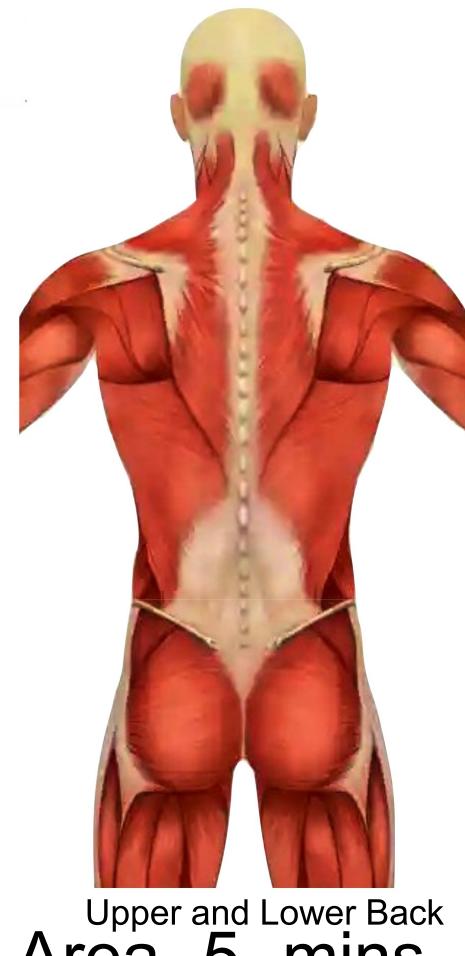

#### **Hemorrhoids Problem**

Anus area for 10 mins.

mins. each Area 5 mins.

each Hand and Foot