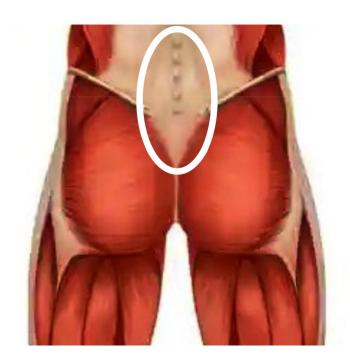

## Male and Female Sex Organ

Prostate and Gynecological Problem

Anus area and Lower back for 5 mins. each

Perineum area for 10 mins.

mins.

Blow directly For 5 mins.