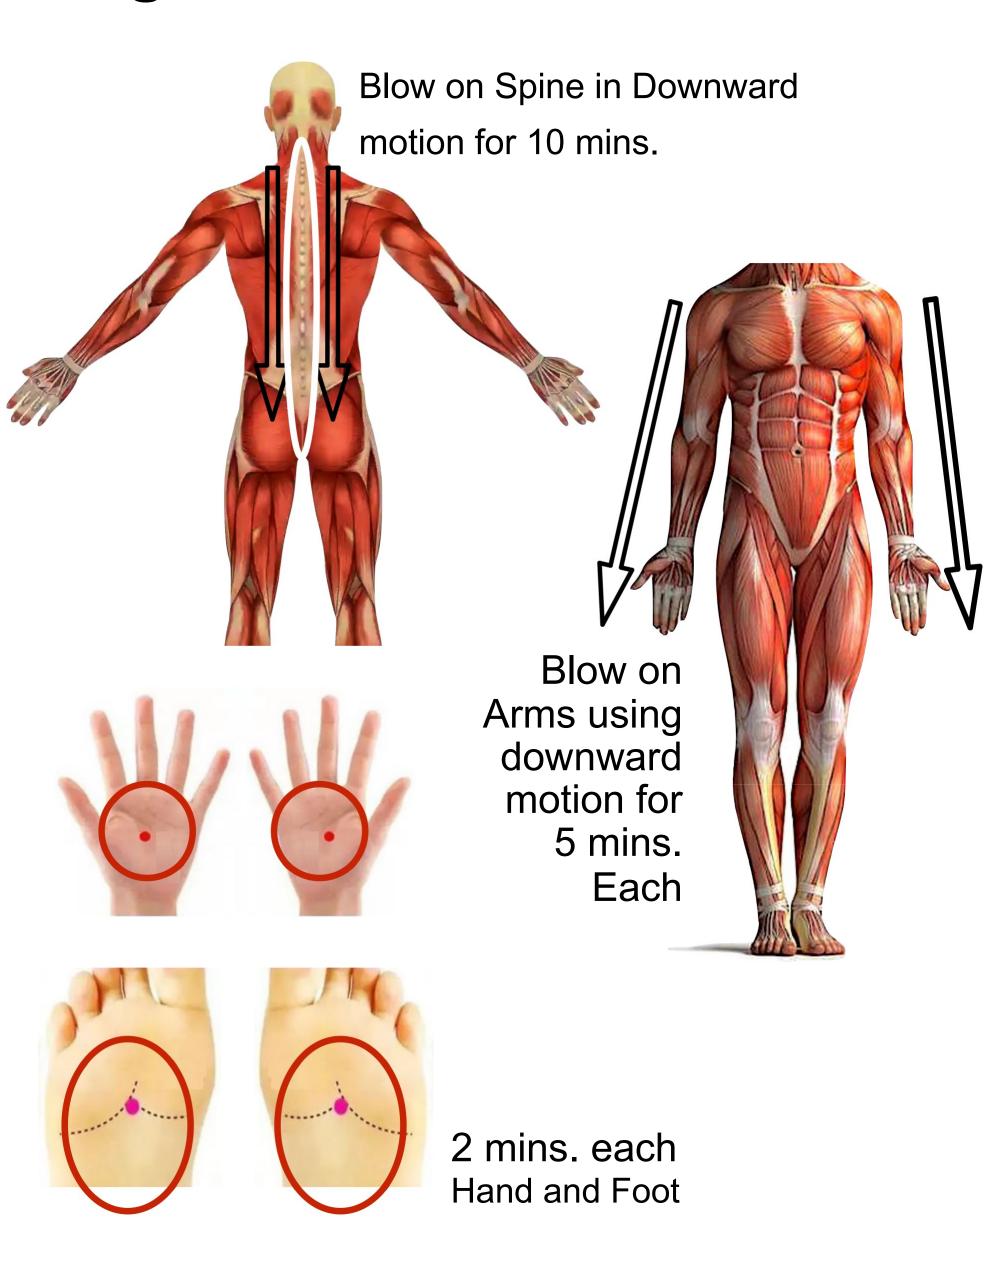

#### Stimulate Stem Cells

Blow on Spine Going Up and Down For 15 mins.

#### **Diabetes**

Blow each Hand and foot for 2 mins.

Blow on the spleen area for 10 mins.

Blow on Arms using downward motion for 5 mins. each

01