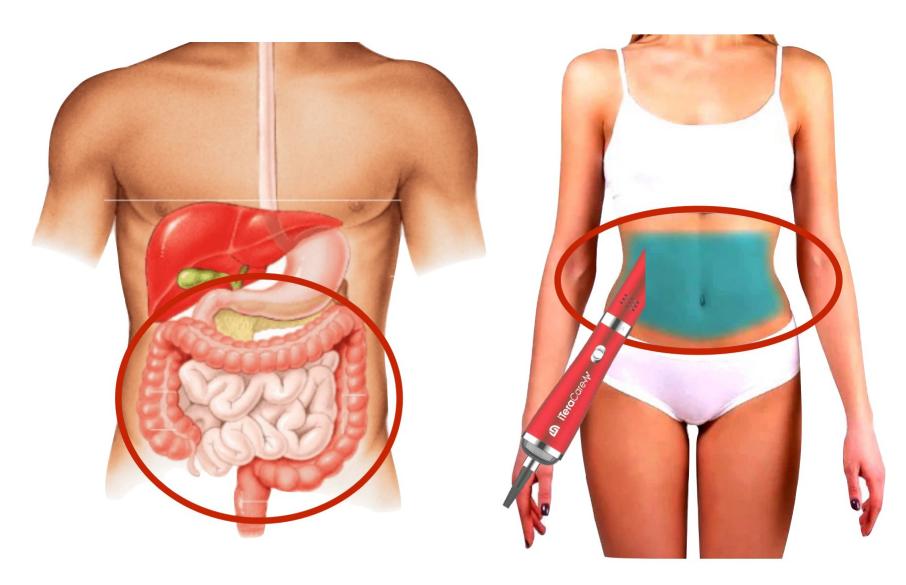

# Gastrointestinal Problem Colic, Stomach ache and Constipation

Blow on the Abdomen area for 10 mins.
In circular motion

Blow on the right side Lower back below shoulder blades

For 10 mins.