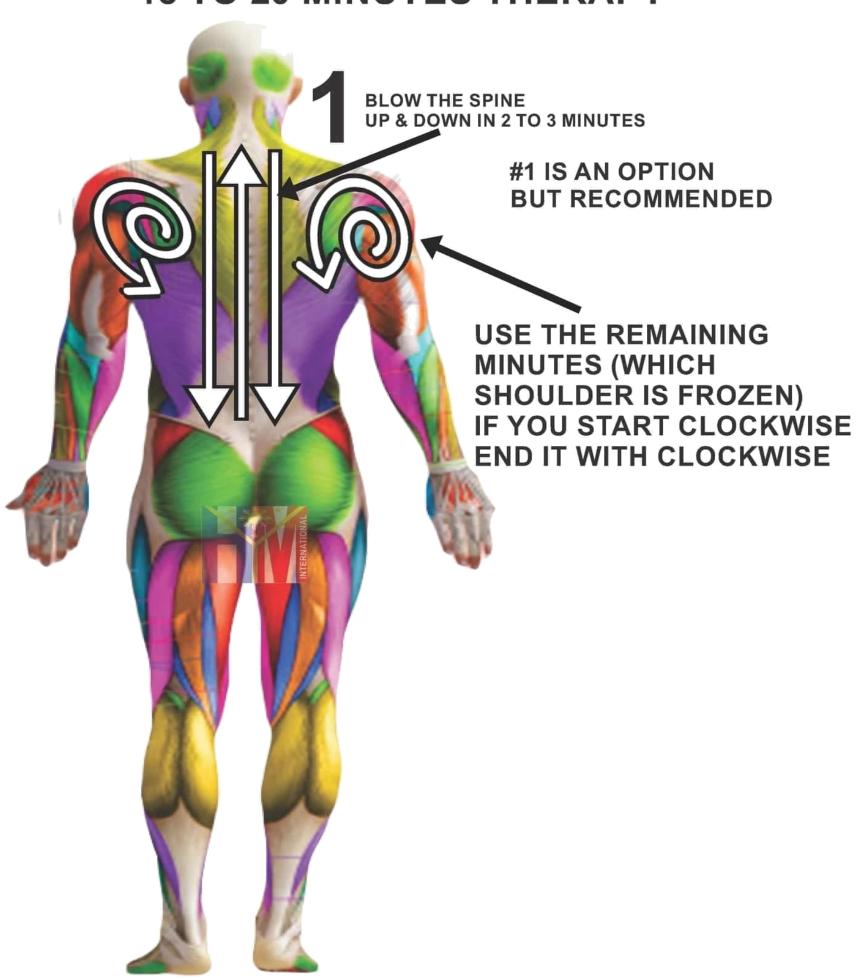

-3mins



iTeraCare device can also be blown on Head, Face, Body, Limbs and Pain areas.





#### Stimulate Stem Cells

Blow on Spine Going Up and Down For 15 mins.



#### **Ears**

#### Activation of Di erent Organs

#### Ear Reflexology Chart



Blow for 2 mins. each Ear In Circular Motion

#### **Hands**

#### Activation of Di erent Organs

#### Clearing of Meridian Points

#### Hand Reflexology Chart



Blow for 2 mins. each Hand In Circular Motion

#### **Feet**

#### Activation of Di erent Organs

#### Clearing of Meridian Points

#### Foot Reflexology Chart



Blow for 2 mins. each Foot In Circular Motion

#### BACK PAIN 15 TO 20 MINUTES THERAPY



#### Keep eyes closed, do not wand over open eyes



## HEART DISEASE 20 TO 30 minutes



## FROZEN SHOULDER 15 TO 20 MINUTES THERAPY



## **Facial Beauti ication**

Keep eyes closed, do not wand over open eyes



### Cough, Colds, Flu and Asthma



Blow Lung - Chest Area for 10 mins.



#### **Fever and Infections**

Blow the back of the Head And Spine for 5 mins. Each







Blow both hands for 2 mins. each

Blow both feet for 2 mins. each

Blow the Lung Area For 5 minutes



## **Breast Problem**



# Gastrointestinal Problem Colic, Stomach ache and Constipation



Blow on the Abdomen area for 10 mins.
In circular motion



Blow on the right side Lower back below shoulder blades

For 10 mins.

## Male and Female Sex Organ

Prostate and Gynecological Problem





Anus area and Lower back for 5 mins. each



Perineum area for 10 mins.



mins.

Blow directly For 5 mins.



#### **Hemorrhoids Problem**



Anus area for 1