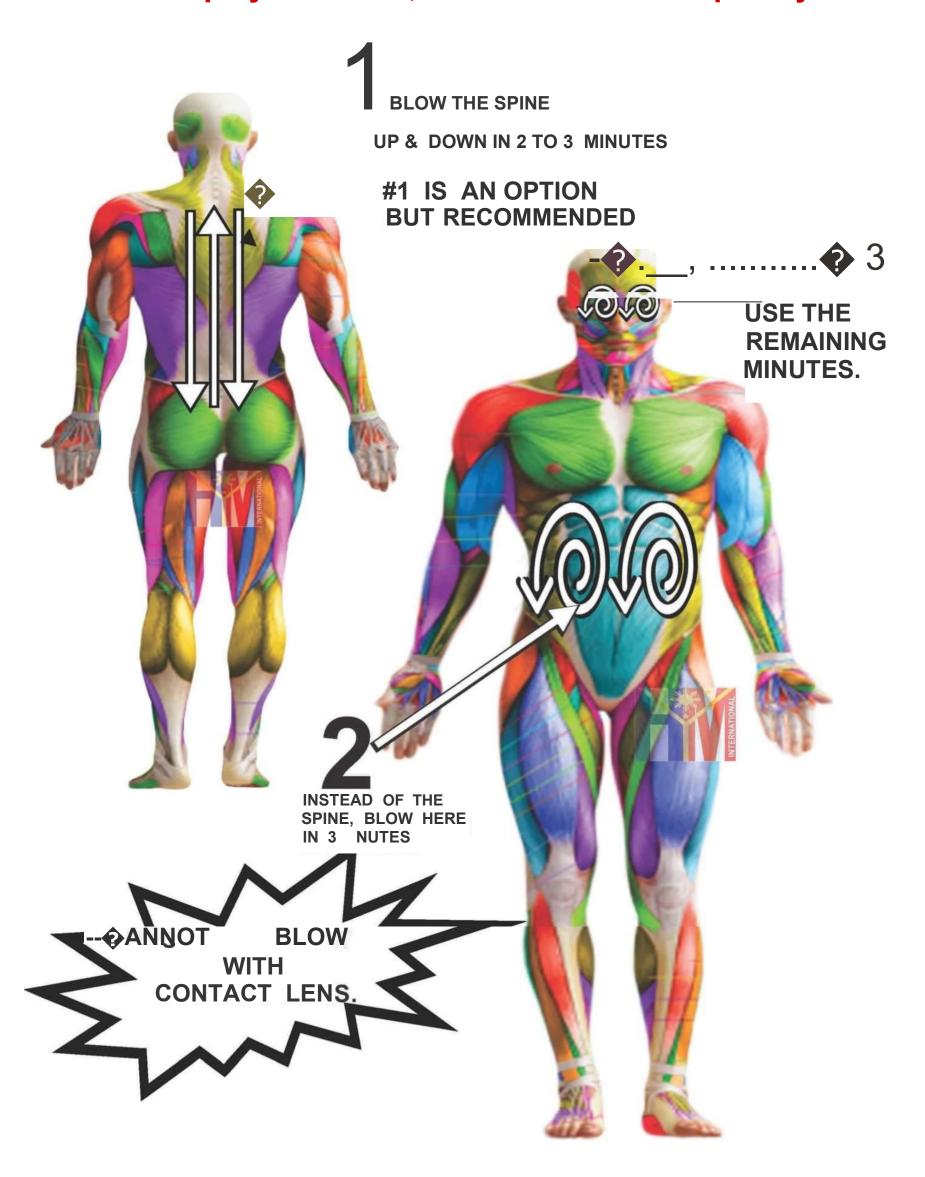

of using iTeraCare\*\*\*

Warm up the body. Blow step 1 to 10, each part for about 2-3mins



iTeraCare device can also be blown on Head, Face, Body, Limbs and Pain areas.





#### Stimulate Stem Cells

Blow on Spine Going Up and Down For 15 mins.



#### **Ears**

#### Activation of Di erent Organs

#### Ear Reflexology Chart



Blow for 2 mins. each Ear In Circular Motion

#### **Hands**

#### Activation of Di erent Organs

#### Clearing of Meridian Points

#### Hand Reflexology Chart



Blow for 2 mins. each Hand In Circular Motion

#### **Feet**

#### Activation of Di erent Organs

#### Clearing of Meridian Points

#### Foot Reflexology Chart



Blow for 2 mins. each Foot In Circular Motion

#### BACK PAIN 15 TO 20 MINUTES THERAPY



#### Keep eyes closed, do not wand over open eyes



## HEART DISEASE 20 TO 30 minutes



## FROZEN SHOULDER 15 TO 20 MINUTES THERAPY



## **Facial Beauti ication**

Keep eyes closed, do not wand over open eyes



### Cough, Colds, Flu and Asthma



Blow Lung - Chest Area for 10 mins.



#### **Fever and Infections**

Blow the back of the Head And Spine for 5 mins. Each







Blow both hands for 2 mins. each

Blow both feet for 2 mins. each

Blow the Lung Area For 5 minutes



## **Breast Problem**



# Gastrointestinal Problem Colic, Stomach ache and Constipation



Blow on the Abdomen area for 10 mins.
In circular motion



Blow on the right side Lower back below shoulder blades

For 10 mins.

## Male and Female Sex Organ

Prostate and Gynecological Problem





Anus area and Lower back for 5 mins. each



Perineum area for 10 mins.