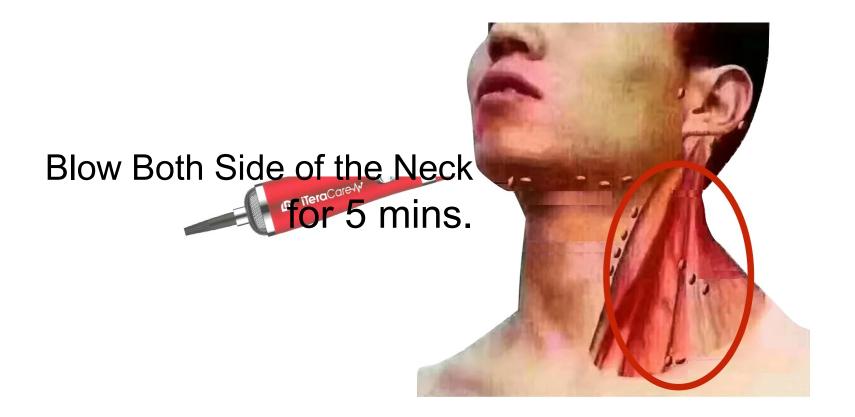

#### **Fever and Infections**

Blow the back of the Head And Spine for 5 mins. Each

Blow both hands for 2 mins. each

Blow both feet for 2 mins. each

Blow the Lung Area For 5 minutes