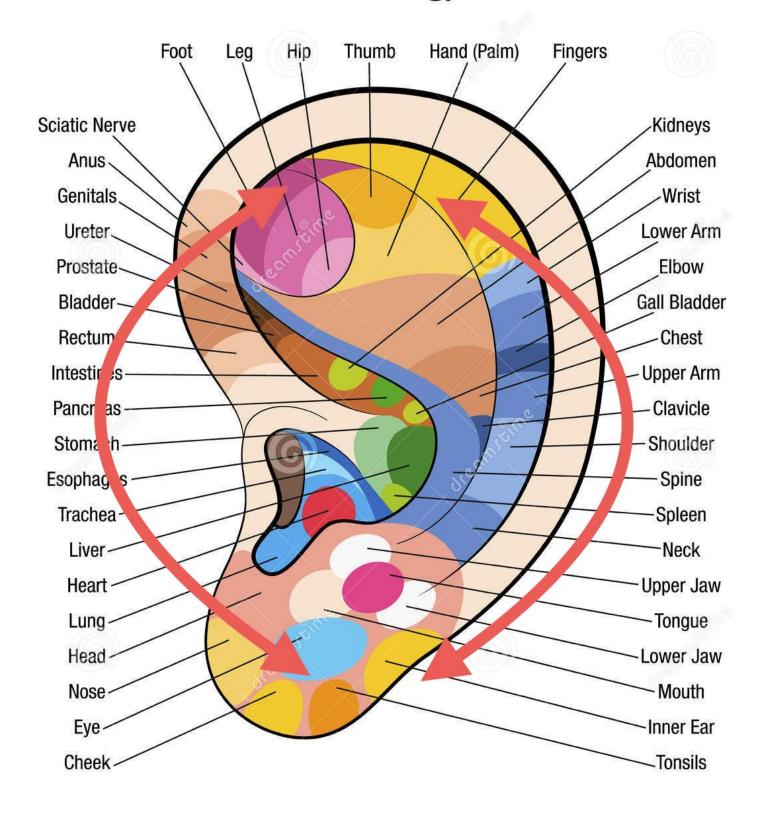

#### **Ears**

#### Activation of Di erent Organs

#### Ear Reflexology Chart

Blow for 2 mins. each Ear In Circular Motion