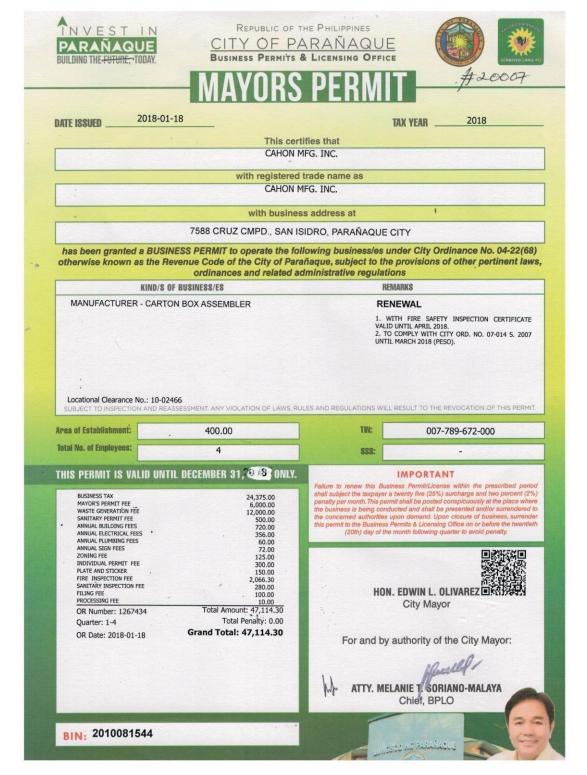

Business Name CAHON MFG. INC.

Office Address 7588 Cruz Compound, Brgy. San Isidro, Sucat, Parañaque City

Phone +63.2.659.7011 ✓ +63.2.550-2484 ✓ +63.2.478-9889 ✓ +63.2.775-9357

Fax +63.2.659-7011

E-Mail inquiries@cahonmfg.com

Date Established June 1, 2010

Type of Ownership Corporation

Certificate Number CS201008908

Date Registered 11th June 2010

Nature of Business Box Manufacturing