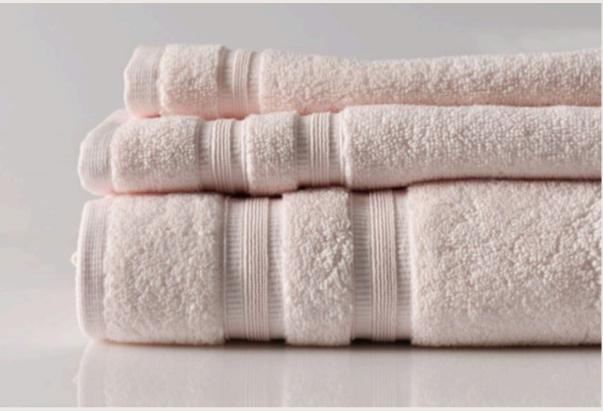

#### **Terry Products**

Available in all weaves, GSMs from 300 to 700 in 100% Cotton as well as **Blended**.

- <u>Super absorbent</u>
- Fluffy and thick
- Lint-free
- Great colour fastness

#### Towels

- Bath Sheets
- Bath Towels
- Hand Towels
- Face Towels

Wash Cloths Bathmats Bathrobes

Bar mops

Mahee offers terry products in **whites** and **colours**, suitable to be used at home, in hotels or for institutional purposes.