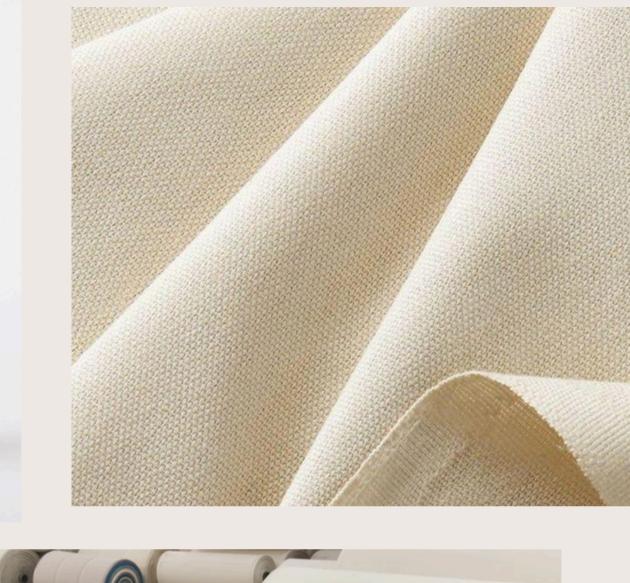

### **Greige Fabric**

Mahee specialises in the production of 100% Cotton, Polyester-Cotton Blended and 100% Polyester fabrics and textile articles.

We can offer several weaves including, but not limited to, **Plain, Flannel, Percale, Sateen, Stripe Sateen, Twill, Drill, Herringbone, Canvas, Duck (Half Panama), Knitted, Terry, Jersey** and **Non-Woven**.

Mahee offers its fabrics in **Griege**, **Bleached**, **Dyed** as well as **Printed**.