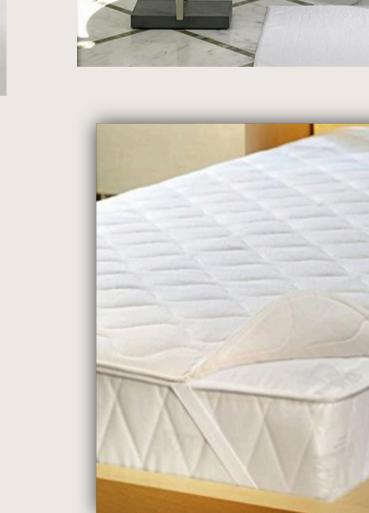

#### Bedding - Home, Hospitality & Institutional

Products:

- Quilt Covers
- Flat Sheets
- Fitted Sheets
- Valance Sheets
- Pillowcases, Bolsters & Shams
- Quilted Comforters & Bed Spreads
- Quilted Mattress/Pillow Protectors
- Mattress Toppers

Our bedding line is available in whites/colours/prints and in all sizes, qualities & weaves of 100% Cotton, Polyester-Cotton and 100% Polyester blends.