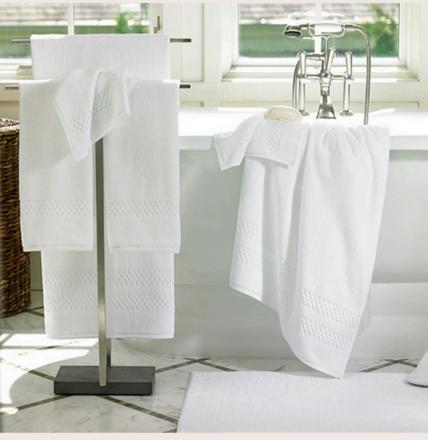

#### **Terry Products**

Available in all weaves, GSMs from 300 to 700 in 100% Cotton as well as **Blended**.

- <u>Super absorbent</u>
- Fluffy and thick
- Lint-free
- Great colour fastness

#### Towels

- Bath Sheets
- Bath Towels
- Hand Towels
- Face Towels

Wash Cloths Bathmats Bathrobes

Bar mops

Mahee offers terry products in **whites** and **colours**, suitable to be used at home, in hotels or for institutional purposes.

Our products can be made in all sizes and different border styles.

#### Specialty Towels

Mahee's Towel capabilities go beyond the usual - we are specialist manufacturers of the following in all weaves, GSMs, styles and colours:

- Zero-Twist Towels
- Velour Towels
- Jacquard Towels
- Waffle Towels and more...