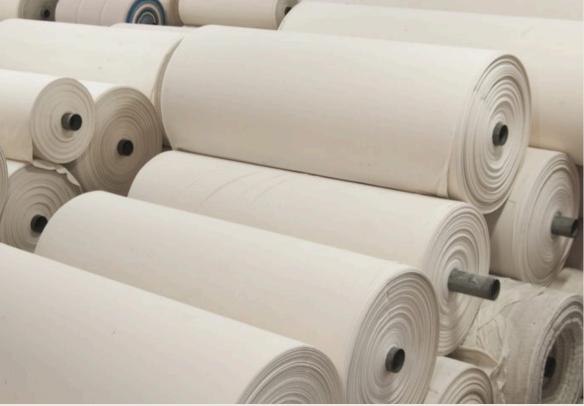

### **Greige Fabric**

Mahee specialises in the production of 100% Cotton, Polyester-Cotton Blended and 100% Polyester fabrics and textile articles.

We can offer several weaves including, but not limited to, **Plain, Flannel, Percale, Sateen, Stripe Sateen, Twill, Drill, Herringbone, Canvas, Duck (Half Panama), Knitted, Terry, Jersey** and **Non-Woven**.

Mahee offers its fabrics in **Griege**, **Bleached**, **Dyed** as well as **Printed**.

### **Bleached Fabric**

Mahee is a proud supplier of **bleached fabric** and **made-ups** to **numerous industries** across the globe.

Bleached fabric is one of Mahee's area of expertise. We understand the needs of different industries and markets that use white fabric as **raw-material** or as **end-products**.