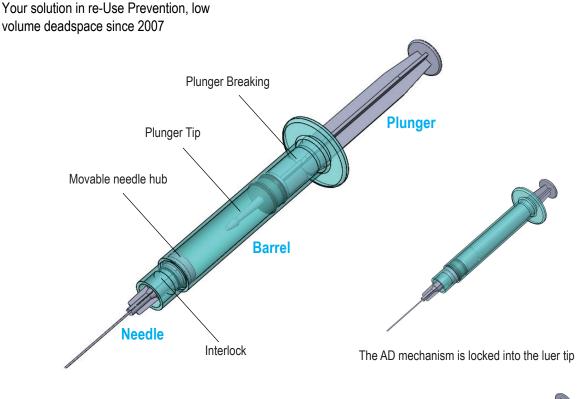

A design that totaly protects you from needle stick injuries as well as making it unusable. The safety retract syringe is the ultimate protection for healthcare workers and patients against needle stick accidents.

The low deadspace volume function is where the plunger tip will fill up the barrel nozzle taking up space within the barrel nozzle. Allows all the fluid to be pushed out of the syringe and not wasting any vaccine.

The piston will be locked to the needle hub as soon as the plunger is pressed all the way down. Then retracting the needle hub into the barrel.

The plunger is pulled all the way back and its snapped off across its groove which is marked on the plunger. After it has been snapped please dispose of it in its proper medical waste bin.

## Features

Abhaject™

Re-use prevention Needle Stick Injury Prevention Needle Retractive System Low Deadspace

With the lock in place, the needle hub is retracted into the barrel

The needle hub is fully retracted then snap of the plunger making it totally safe.