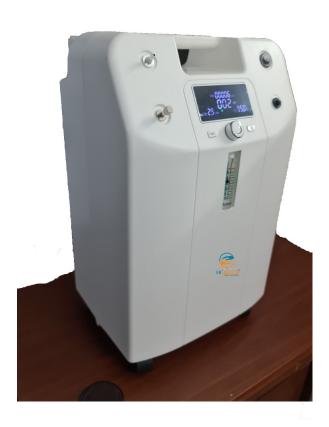

## Entrusted Oxy Care Digi 5 LPM Oxygen Concentrator with In Built Nebulizer & Digital Display indicating Flow Rate & Oxygen Purity Level

## (ISO & CE Certified with 2 Years Warranty)

Technical Specifications of Entrusted Oxy Care Digi 5 LPM Model with Nebulizer

- 1) Flow rate: 1-5 LPM
- 2) 93% ± 3% Oxygen Purity in all flow rate.
- 3) Outlet pressure: 0.02-0.07 MPA
- 4) Net Weight: 15.5 Kg
- 5) Gross Weight 18.5 Kg
- 6) Sound level ≤ 54 db
- 7) Inbuilt nebulizer port
- 8) Includes one nasal cannula, one nebulizer, one power cord, user manual with one set spare filters
- 9) Has timer function in increment of 10 minutes upto 990 minutes (16.5 Hours)
- 10) Digital Display indicating accurate flow rate & oxygen purity level along with Hours & Minutes run.
- 11) Any error codes generated will display on the device screen for easy remedy & quick analysis.
- 12) Has wheels for easy maneuverability
- 13) Dimensions: 240x345x555 mm
- 14) Voltage requirement 220 V ± 10 V.
- 15) Power Consumption = 400 Watts.
- 16) ISO & CE Certified
- 17) 2 Years Warranty