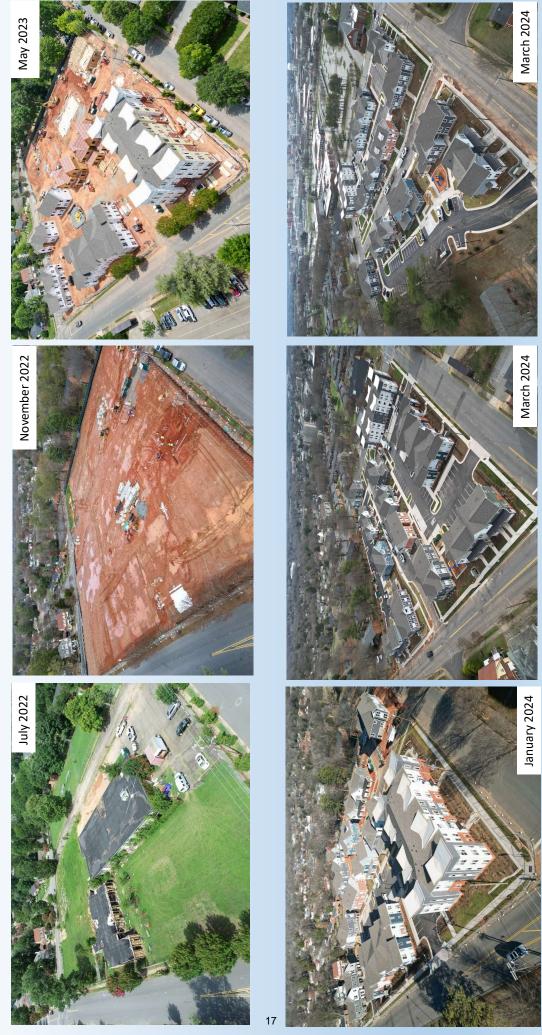

## **Highlights:**

- Images of former Cleveland Avenue Homes residents shown signing their new leases at Brown School Lofts, Phase I of the CNI project. They received their keys and have begun moving into their new homes.
- The Brown Elementary School historical marker was preserved during demolition and it has been placed at the Brown School Lofts at the corner of Highland and Eleventh Street.

# Construction TRANSFORMATION in Progress at The Lofts at Brown School!

Construction TRANSFORMATION in Progress at The Lofts at Brown School!

TRANSFORMATION in Progress at The Lofts at Brown School!