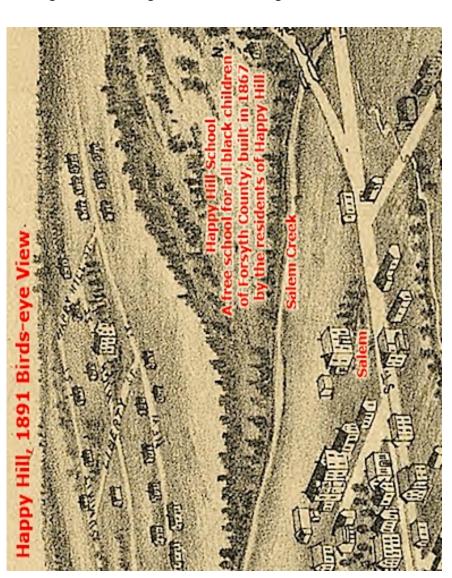

# **Highlights:**

- Crystal Towers suffered another setback in the elevator modernization of Car 1. Kone's project lead, after reporting the elevator was ready for and scheduling the DOL inspection, left the company with no notice. It was determined that the installation was behind and not ready for inspection. Also, the device called the "gateway" that allows the elevator system to communicate and access the internet was the incorrect device. William Hupp obtained the correct gateway and he and David had it activated within a few hours. David, the Capital Team, Chris Allen and the Maintenance Team have exceeded expectations and completed everything they needed to do to make the project move forward. Kone pulled a team off of another site and they are giving a 2.5 to 3 week estimate for completion of everything necessary for the DOL inspection. A resident meeting is scheduled in order to update them on these new developments and timeframe.
- Habitat for Humanity broke ground on their 13 lots at Happy Hill. At a Site Plan meeting on February 29, it was determined that 72 units will be able to be built which is great news.
- The Salem Gardens bond deal went before City Council last night and the closing is anticipated for next month.

# **HABITAT STATUS (PHASE 1)**

- Habitat Has Broken Ground!
- Pictures Forthcoming **Expedited Build** 
  - City Funding
- **Builders Blitz**
- Legacy Family Database & Priority