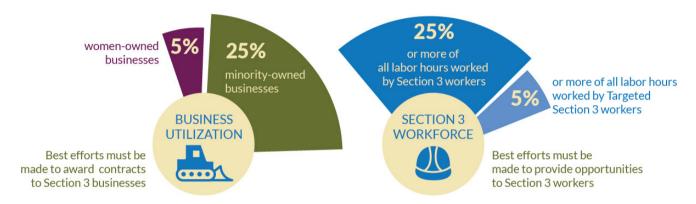

# Section 3 / MWBE

January 1, 2024 to February 1, 2024:

19 % of Project to MBEs (Target: 25%) 10 % of Project to WBEs (Target: 5%)

8 % of Project to Section 3 Businesses

67% of hours - Sec 3 workers (Trgt: 25%) 73% of Housing Const hours - Sect 3

35% of project workers live in W-S/FC. 9% of project workers - Legacy Hghts S3

As of February 2024, we are 43 months into our 72 month CNI project effort