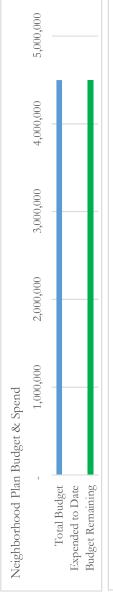

# Neighborhood Plan

Total Budget 4,500,000
Expended to Date 3,960
Budget Remaining 4,496,040
% Expended 0%