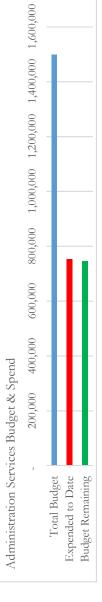

# Administration

 Total Budget
 1,500,000

 Expended to Date
 753,671

 Budget Remaining
 746,329

 % Expended
 50%