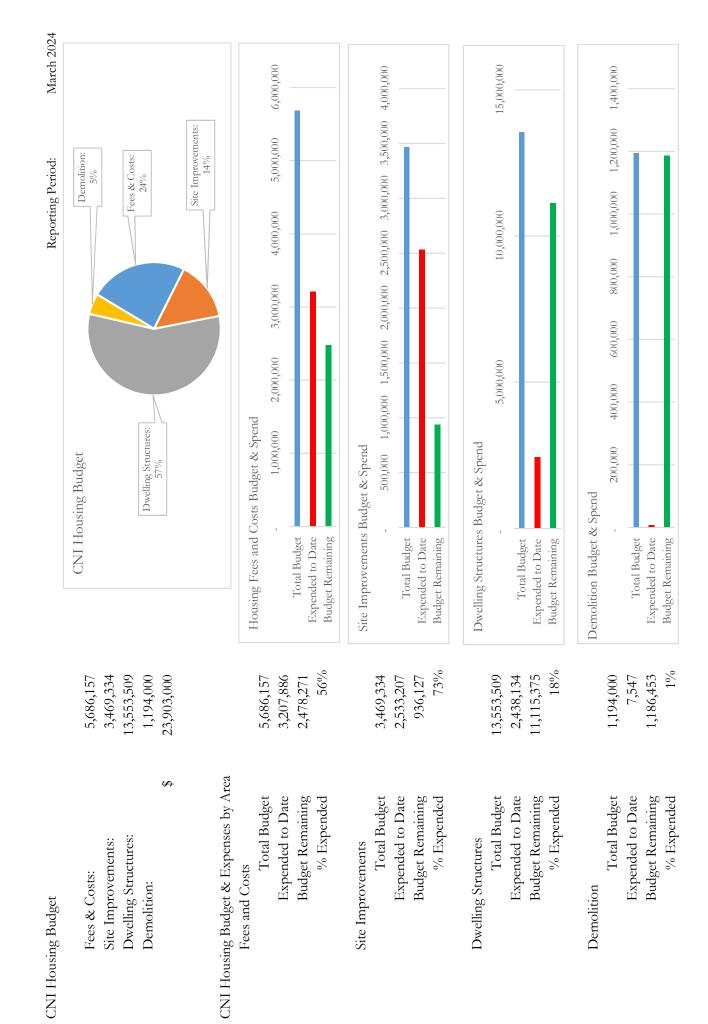

# Choice Neighborhood Initiative Budget (HUD funds only)

| 4,500,000 | 4,500,000    | 23,903,000 | 597,000    | 1,500,000      | \$ 35,000,000.00 |
|-----------|--------------|------------|------------|----------------|------------------|
| People    | Neighborhood | Housing    | Relocation | Administration |                  |

# CNI Budget & Expenses by Area

People Plan

 Total Budget
 4,500,000

 Expended to Date
 2,201,492

 Budget Remaining
 2,298,508

 % Expended
 49%

# Neighborhood Plan

Total Budget 4,500,000
Expended to Date 3,960
Budget Remaining 4,496,040
% Expended 0%

# Relocation

Total Budget 597,000
Expended to Date 115,663
Budget Remaining 481,337
% Expended 19%

# Administration

 Total Budget
 1,500,000

 Expended to Date
 753,671

 Budget Remaining
 746,329

 % Expended
 50%