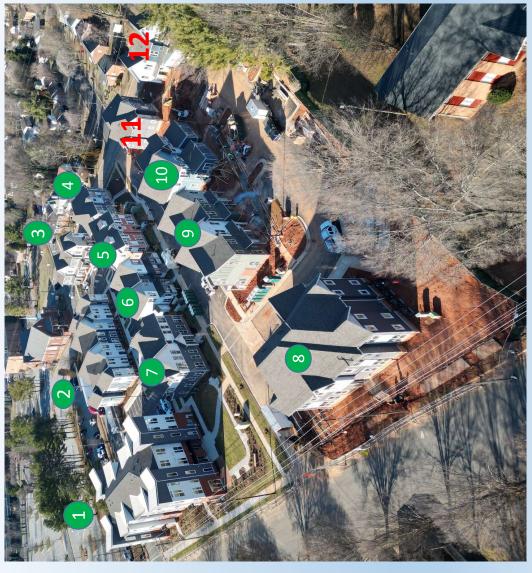

## **Highlights:**

- Images of former Cleveland Avenue Homes residents shown signing their new leases at Brown School Lofts, Phase I of the CNI project. They received their keys and have begun moving into their new homes.
- The Brown Elementary School historical marker was preserved during demolition and it has been placed at the Brown School Lofts at the corner of Highland and Eleventh Street.