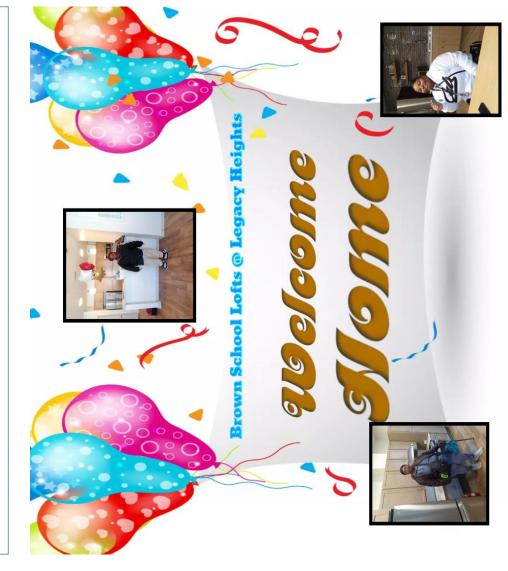

## **Highlights:**

- Images of former Cleveland Avenue Homes residents shown signing their new leases at Brown School Lofts, Phase I of the CNI project. They received their keys and have begun moving into their new homes.
- The Brown Elementary School historical marker was preserved during demolition and it has been placed at the Brown School Lofts at the corner of Highland and Eleventh Street.

# 3/5/2024 Summary Minutes

- The Ribbon Cutting Ceremony will be held April 25<sup>th</sup> @ 3:00 pm.
- In accordance with Commissioner Rose's request, the CNI Budget has been amended to include the supplemental \$5 million that was awarded.
- CNI All-phase budget was presented as per the request of Finance Committee Chair Rose. The financial gap for Phase II/III is approximately \$7 million. The closing on Phase II/III will most likely be September of 2024. This will be discussed in a meeting at City Hall next week as city leaders are aiding in asking County, State and Federal offices for help in closing the gap.
- A second supplemental grant application was submitted last Friday, for an additional \$2.5 million.
- Katya was able to meet with the remaining families that are still pending relocation from CAH proper. Kudos to her as she was able to either relocate them or put together a specific plant with a specific move out date.
- We are awaiting environmental clearance (Part 58) and then we can petition HUD to begin demolition at Cleveland Avenue Homes proper.
- Update from report on MBE/WMBE/Section 3: 19% of the project awarded to MBE's, 10% to WMBE's and 8% to Section 3 businesses. We are employing 67% of the total labor hours, 72% of new hires are Section 3 workers and 9% are targeted Section 3 and 14% of new hires are targeted Section 3workers who live in the neighborhood.
  - Committee Chair Gibel inquires as to the number of units that will be demolished for Phase II/III and Kevin provided that it is approximately 80 units, including the HAWS office and maintenance shop.