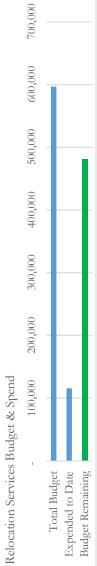

# Relocation

Total Budget 597,000
Expended to Date 115,663
Budget Remaining 481,337
% Expended 19%