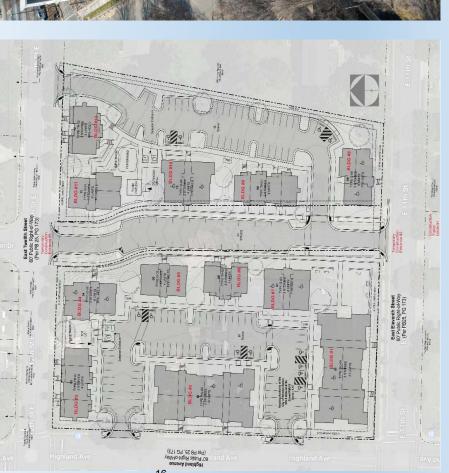

# Housing Plan

Phase I: Building 1 – 10 Complete. Released for Occupancy.

Phase I: Buildings 11 – 12 Finish Work Underway. Occupancy in April 24.

Phase I: Leasing Underway; Residents Locating to Site.

Phase II – III: Site Plan Submitted to City.