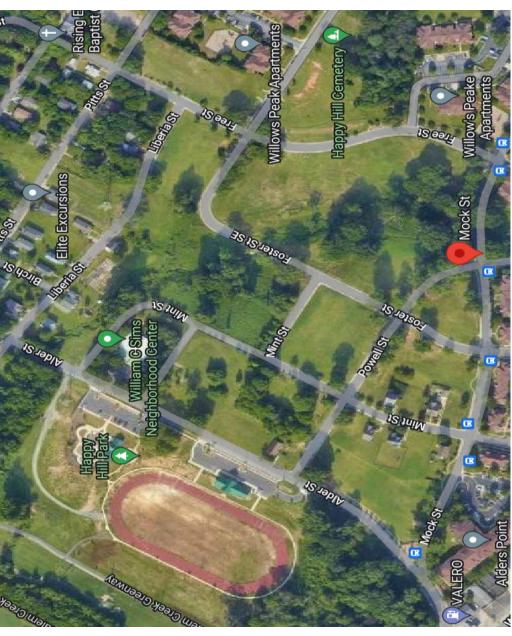

# **Highlights:**

- Crystal Towers suffered another setback in the elevator modernization of Car 1. Kone's project lead, after reporting the elevator was ready for and scheduling the DOL inspection, left the company with no notice. It was determined that the installation was behind and not ready for inspection. Also, the device called the "gateway" that allows the elevator system to communicate and access the internet was the incorrect device. William Hupp obtained the correct gateway and he and David had it activated within a few hours. David, the Capital Team, Chris Allen and the Maintenance Team have exceeded expectations and completed everything they needed to do to make the project move forward. Kone pulled a team off of another site and they are giving a 2.5 to 3 week estimate for completion of everything necessary for the DOL inspection. A resident meeting is scheduled in order to update them on these new developments and timeframe.
- Habitat for Humanity broke ground on their 13 lots at Happy Hill. At a Site Plan meeting on February 29, it was determined that 72 units will be able to be built which is great news.
- The Salem Gardens bond deal went before City Council last night and the closing is anticipated for next month.

# **OVERVIEW**

- Downtown-Adjacent Location
- Historically and Culturally Significant Site
- Former Public Housing Community
- Razed and partially redeveloped with 2003 HOPE VI Grant
- ~ 20 Acres of Undeveloped Land

# **HABITAT STATUS (PHASE 1)**

- Habitat Has Broken Ground!
- Pictures Forthcoming **Expedited Build** 
  - City Funding
- **Builders Blitz**
- Legacy Family Database & Priority