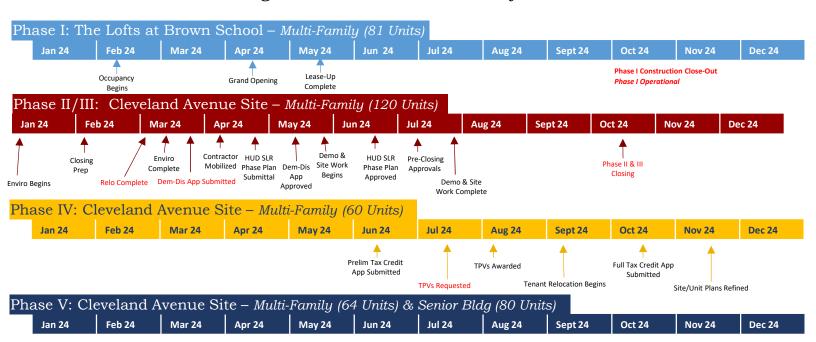

# Housing Plan

Phase I: Building 1 – 10 Complete. Released for Occupancy.

Phase I: Buildings 11 – 12 Finish Work Underway. Occupancy in April 24.

Phase I: Leasing Underway; Residents Locating to Site.

Phase II – III: Site Plan Submitted to City.

Phase II – III: Demolition Application Submitted to HUD.

Phase IV: Development Design Set for Pricing.