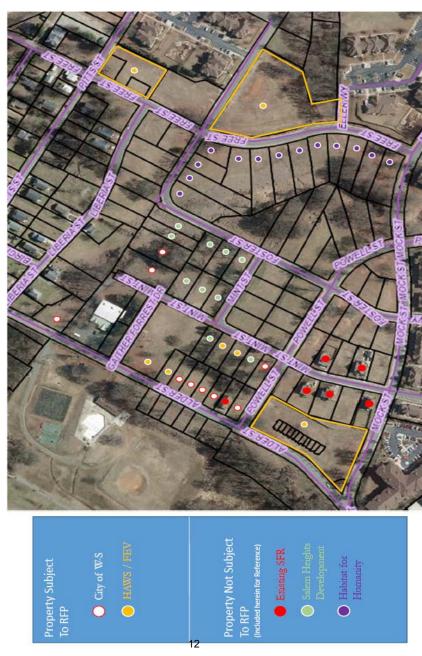

# **OVERVIEW**

- Downtown-Adjacent Location
- Historically and Culturally Significant Site
- Former Public Housing Community
- Razed and partially redeveloped with 2003 HOPE VI Grant
- ~ 20 Acres of Undeveloped Land

# **OBJECTIVES**

- **Create Mixed-Income Community**
- Affordable and Market Rate
- Rental and Homeownership

# **HABITAT STATUS (PHASE 1)**

- Habitat Has Broken Ground!
- Pictures Forthcoming **Expedited Build** 
  - City Funding
- **Builders Blitz**
- Legacy Family Database & Priority

# **Unrestricted Lots (PHASE 2)**

- Selection of Development Partners
- True Homes
- Prosperity Alliance
- Happy Hill Neighborhood Association
- Development Agreement Pending

Site Plan (~70 Units Proposed)

- Unit Mix
- Schedule
- Legacy CCRs

# (SUBSEQUENT PHASES)

- Liberian Organization of Piedmont
  - Transfer land for construction of student housing
- Happy Hill Neighborhood Association
- Transfer land for community development
- HUD-Restricted Parcels
- Will be released once 13 Habitat homes completed
- Assess need at that time to determine development plan