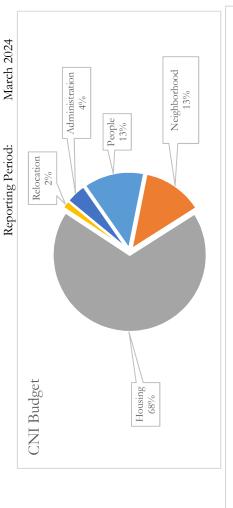

# Choice Neighborhood Initiative Budget (HUD funds only)

| 4,500,000 | 4,500,000    | 23,903,000 | 597,000    | 1,500,000      | \$ 35,000,000.00 |
|-----------|--------------|------------|------------|----------------|------------------|
| People    | Neighborhood | Housing    | Relocation | Administration |                  |