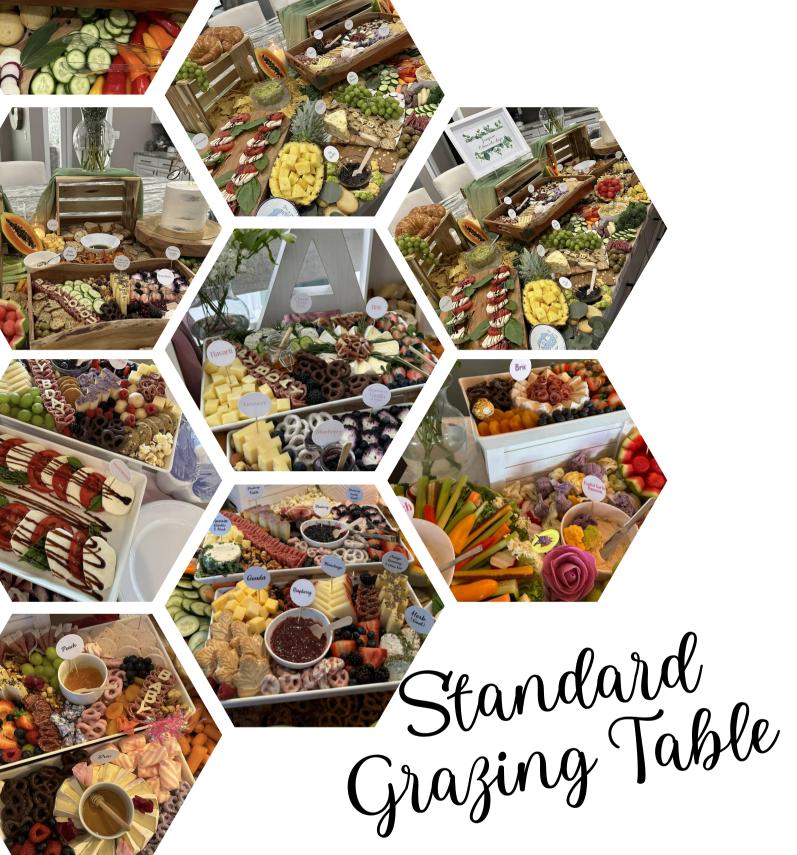

## WHATS IS A STANDARD GRAZING TABLE?

A grazing table is an elaborate and visually appealing food display that features a diverse assortment of delicious bites and treats, typically arranged on a table or surface. It includes a curated selection of cured meats, cheeses, crackers, fresh and dried fruits, nuts, dips, spreads, and a variety of complementary accompaniments, offering guests the opportunity to create their own unique flavor combinations and enjoy a communal and interactive dining experience. Included with the food is disposable plates, disposable cutlery, napkins, and decor.