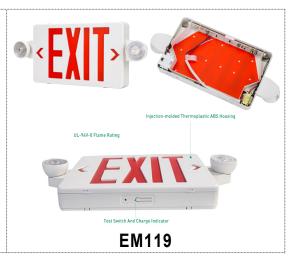

# TYPE: EM110,EM114,EM119

LED Emergency Light accord with US STANDARD - Injection-molded, flame-retardant and high impact thermoplastic housing. 120V/277V AC universal voltage operation. This exit sign with design is great for placing on doorways, isles, restaurant, office building and warehouses.











**EM110** 

EM114
Standard:Double-sided display

EM119
Standard:Single side display

### PRODUCT DISPLAY:







|                     |                    | SPECIFICATION           |       |                       |
|---------------------|--------------------|-------------------------|-------|-----------------------|
| WATTAGE             | WSD-EM110          | WSD-EM114               |       | WSD-EM119             |
| WORKING VOLTAGE     | 120-277V 50Hz/60Hz | 120V / 277V 50Hz/60Hz   |       | 120V / 277V 50Hz/60Hz |
| EFFICACY            | 0.97               |                         | 0.86  |                       |
| INPUT WATTAGE       | 4.5W               |                         | 5W    |                       |
| INPUT CURRENT       | 0.03A              |                         | 0.04A |                       |
| RECHARGE TIME       |                    | 24 Hours                |