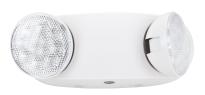

# TYPE: EM110,EM114,EM119

LED Emergency Light accord with US STANDARD - Injection-molded, flame-retardant and high impact thermoplastic housing. 120V/277V AC universal voltage operation. This exit sign with design is great for placing on doorways, isles, restaurant, office building and warehouses.

**EM110** 

EM114
Standard:Double-sided display

EM119
Standard:Single side display

## **EM110**