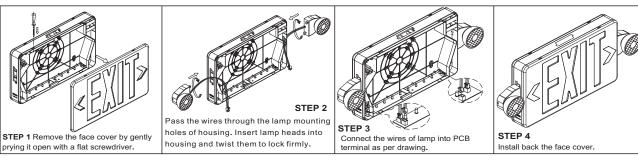

# **ACCESSORIES (Standard)**





**EM110** 

## EM114/EM119

#### WIRING DIAGRAM:

## **EM110**



## **EM114**



## **EM119**



## TYPE: EM110,EM114,EM119

### **INSTRUCTIONS:**

#### WSD-EM110:

### INSTALLATION(J-BOX MOUNTING):

- 1 Feed fixture leads through main bottom case and connect AC power supply (Fig A).
- 2 Connect wires through J-Box .Place bottom case on J-Box and secure with screws.
- 3 Connect battery only when continuous AC power can be provided to the unit(Fig B).
- 4 Align snaps and push housing directly onto main bottom case (Fig C) apply continuous AC power and press "TEST" button to check lamps.



#### WARNING

Unused wires must be capped using using enclosed wire nuts.

#### WSD-EM114:



# TYPE: EM110,EM114,EM119





# TYPE: EM110,EM114,EM119

#### WSD-EM119:



### INSTALLATION DIAGRAM