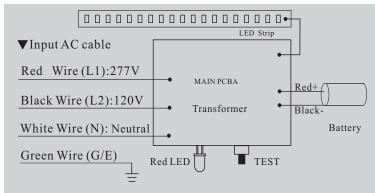

#### WIRING DIAGRAM:

## **EM114**

#### WARNING

Unused wires must be capped using using enclosed wire nuts.