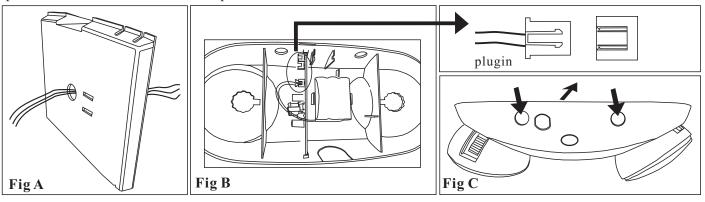

### INSTALLATION(J-BOX MOUNTING):

- 1 Feed fixture leads through main bottom case and connect AC power supply (Fig A).
- 2 Connect wires through J-Box .Place bottom case on J-Box and secure with screws.
- 3 Connect battery only when continuous AC power can be provided to the unit(Fig B).
- 4 Align snaps and push housing directly onto main bottom case (Fig C) apply continuous AC power and press "TEST" button to check lamps.

### INSTALLATION DIAGRAM