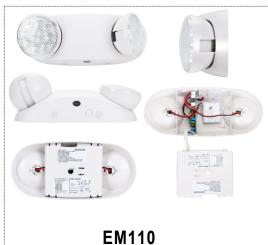

## **ACCESSORIES (Standard)**

**EM110** 

## EM114/EM119

#### WIRING DIAGRAM:

## **EM110**