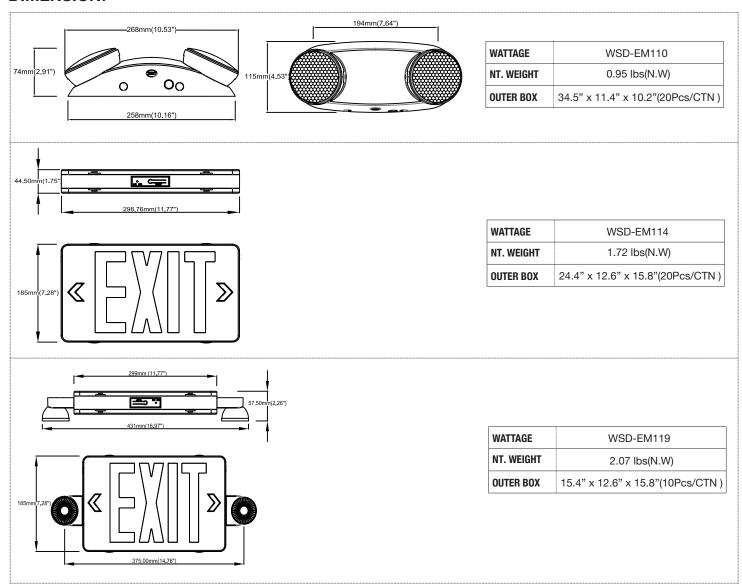

### **DIMENSION:**

### PRODUCT DISPLAY:

|                     |                    | SPECIFICATION           |       |                       |
|---------------------|--------------------|-------------------------|-------|-----------------------|
| WATTAGE             | WSD-EM110          | WSD-EM114               |       | WSD-EM119             |
| WORKING VOLTAGE     | 120-277V 50Hz/60Hz | 120V / 277V 50Hz/60Hz   |       | 120V / 277V 50Hz/60Hz |
| EFFICACY            | 0.97               |                         | 0.86  |                       |
| INPUT WATTAGE       | 4.5W               |                         | 5W    |                       |
| INPUT CURRENT       | 0.03A              |                         | 0.04A |                       |
| RECHARGE TIME       |                    | 24 Hours                |       |                       |
| OUTPUT WATTAGE      | 2W                 | 1W                      |       | 2W                    |
| EMERGENCY DURATION  |                    | ≥90 Mins                | '     |                       |
| BATTERY             | 3.6V 600 mA h      | 1.2V 800 mA h           |       | 3.6V 1000 mA h        |
| LUMEN               | 300lm              | NONE                    |       | 250lm                 |
| ENVIRONMENT         |                    | DAMP                    | ,     | ·                     |
| WORKING TEMPERATURE |                    | 5°C ~ 30°C              |       |                       |
| CERTIFICATION       |                    | ETL                     |       |                       |
| CABLE               |                    | Input Connect, No cable |       |                       |
| WARRANTY            |                    | 2 year limited          |       |                       |

## **EM110**

## **EM114**

## **EM119**