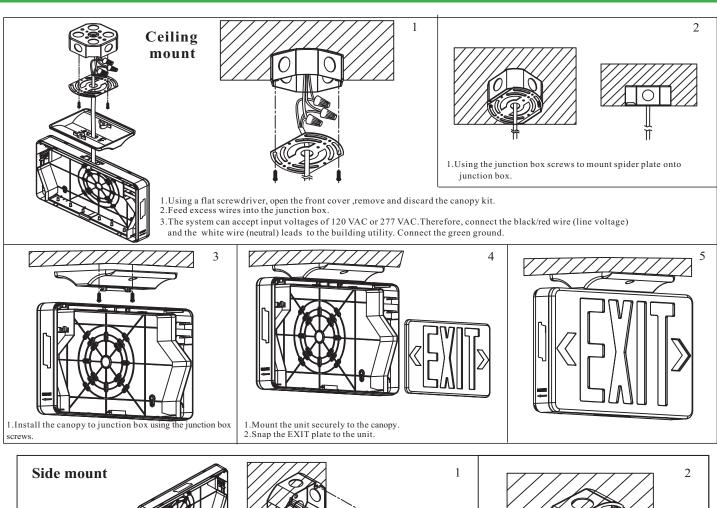

M114 / WSD-EM119



# TYPE: EM110,EM114,EM119

## **ACCESSORIES (Standard)**





**EM110** 

## EM114/EM119

#### WIRING DIAGRAM:

## **EM110**



## **EM114**



## **EM119**



## TYPE: EM110,EM114,EM119

### **INSTRUCTIONS:**

#### WSD-EM110:

### INSTALLATION(J-BOX MOUNTING):

- 1 Feed fixture leads through main bottom case and connect AC power supply (Fig A).
- 2 Connect wires through J-Box .Place bottom case on J-Box and secure with screws.
- 3 Connect battery only when continuous AC power can be provided to the unit(Fig B).
- 4 Align snaps and push housing directly onto main bottom case (Fig C) apply continuous AC power and press "TEST" button to check lamps.



#### WARNING

Unused wires must be capped using using enclosed wire nuts.

#### WSD-EM114:



# TYPE: EM110,EM114,EM119





# TYPE: EM110,EM114,EM119

#### WSD-EM119:



### INSTALLATION DIAGRAM