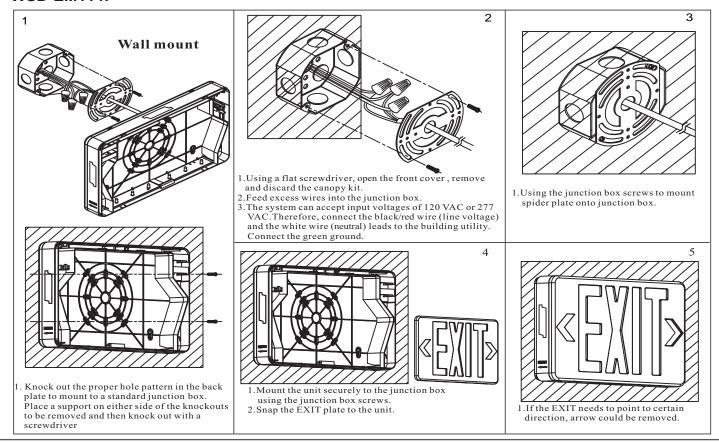

### **INSTRUCTIONS:**

#### WSD-EM110:

### INSTALLATION(J-BOX MOUNTING):

- 1 Feed fixture leads through main bottom case and connect AC power supply (Fig A).
- 2 Connect wires through J-Box .Place bottom case on J-Box and secure with screws.
- 3 Connect battery only when continuous AC power can be provided to the unit(Fig B).
- 4 Align snaps and push housing directly onto main bottom case (Fig C) apply continuous AC power and press "TEST" button to check lamps.

#### WARNING

Unused wires must be capped using using enclosed wire nuts.