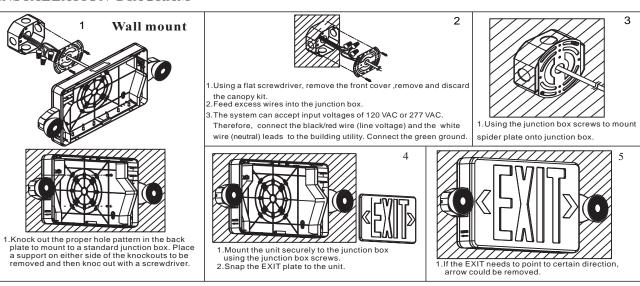

### **INSTRUCTIONS:**

#### WSD-EM110:

### INSTALLATION(J-BOX MOUNTING):

- 1 Feed fixture leads through main bottom case and connect AC power supply (Fig A).
- 2 Connect wires through J-Box .Place bottom case on J-Box and secure with screws.
- 3 Connect battery only when continuous AC power can be provided to the unit(Fig B).
- 4 Align snaps and push housing directly onto main bottom case (Fig C) apply continuous AC power and press "TEST" button to check lamps.

#### WARNING

Unused wires must be capped using using enclosed wire nuts.