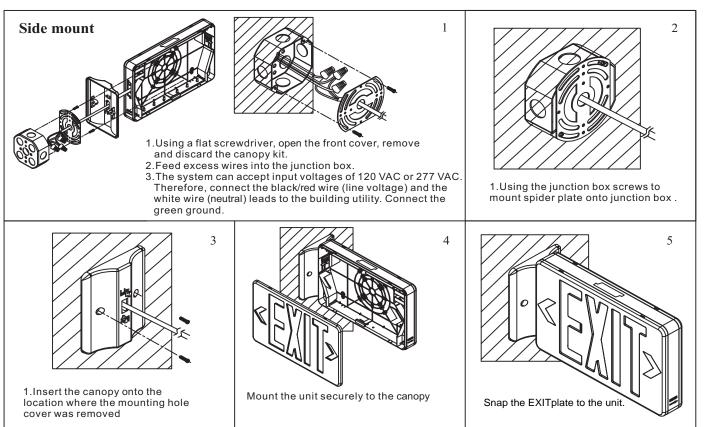

14 / WSD-EM119



# TYPE: EM110,EM114,EM119

## **ACCESSORIES (Standard)**





**EM110** 

## EM114/EM119

#### WIRING DIAGRAM:

## **EM110**



## **EM114**



## **EM119**



## TYPE: EM110,EM114,EM119

### **INSTRUCTIONS:**

#### WSD-EM110:

### INSTALLATION(J-BOX MOUNTING):

- 1 Feed fixture leads through main bottom case and connect AC power supply (Fig A).
- 2 Connect wires through J-Box .Place bottom case on J-Box and secure with screws.
- 3 Connect battery only when continuous AC power can be provided to the unit(Fig B).
- 4 Align snaps and push housing directly onto main bottom case (Fig C) apply continuous AC power and press "TEST" button to check lamps.



#### WARNING

Unused wires must be capped using using enclosed wire nuts.

#### WSD-EM114:



# TYPE: EM110,EM114,EM119





# TYPE: EM110,EM114,EM119

#### WSD-EM119:



### INSTALLATION DIAGRAM