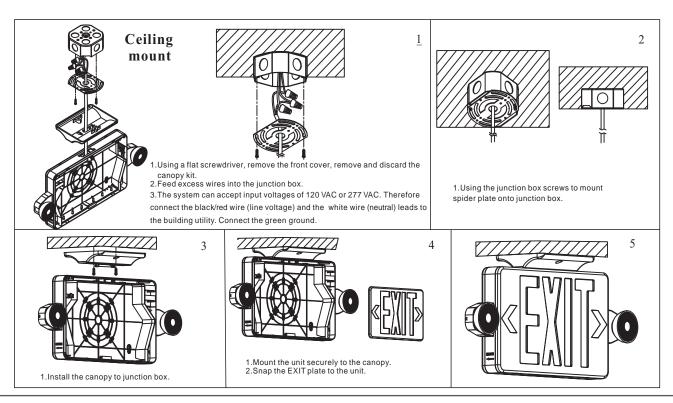

**EM110** 

## EM114/EM119

#### WIRING DIAGRAM:

## **EM110**



## **EM114**



## **EM119**



## TYPE: EM110,EM114,EM119

### **INSTRUCTIONS:**

#### WSD-EM110:

### INSTALLATION(J-BOX MOUNTING):

- 1 Feed fixture leads through main bottom case and connect AC power supply (Fig A).
- 2 Connect wires through J-Box .Place bottom case on J-Box and secure with screws.
- 3 Connect battery only when continuous AC power can be provided to the unit(Fig B).
- 4 Align snaps and push housing directly onto main bottom case (Fig C) apply continuous AC power and press "TEST" button to check lamps.



#### WARNING

Unused wires must be capped using using enclosed wire nuts.

#### WSD-EM114:



# TYPE: EM110,EM114,EM119





# TYPE: EM110,EM114,EM119

#### WSD-EM119:



### INSTALLATION DIAGRAM