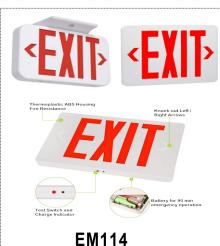

# TYPE: EM110,EM114,EM119

LED Emergency Light accord with US STANDARD - Injection-molded, flame-retardant and high impact thermoplastic housing. 120V/277V AC universal voltage operation. This exit sign with design is great for placing on doorways, isles, restaurant, office building and warehouses.











**EM110** 

EM114
Standard:Double-sided display

EM119
Standard:Single side display

### PRODUCT DISPLAY:







|                     |                    | SPECIFICATION           |       |                       |
|---------------------|--------------------|-------------------------|-------|-----------------------|
| WATTAGE             | WSD-EM110          | WSD-EM114               |       | WSD-EM119             |
| WORKING VOLTAGE     | 120-277V 50Hz/60Hz | 120V / 277V 50Hz/60Hz   |       | 120V / 277V 50Hz/60Hz |
| EFFICACY            | 0.97               |                         | 0.86  |                       |
| INPUT WATTAGE       | 4.5W               |                         | 5W    |                       |
| INPUT CURRENT       | 0.03A              |                         | 0.04A |                       |
| RECHARGE TIME       |                    | 24 Hours                |