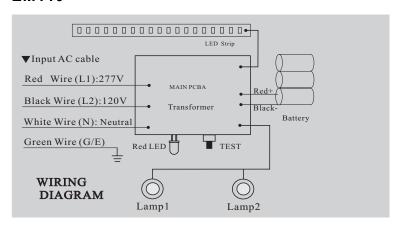

#### WIRING DIAGRAM:

## **EM119**

#### WARNING

Unused wires must be capped using using enclosed wire nuts.