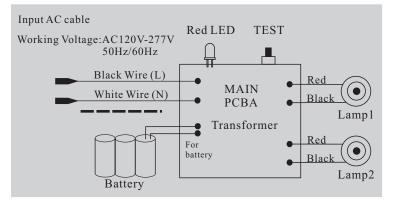

#### WIRING DIAGRAM:

## **EM110**

#### WARNING

Unused wires must be capped using using enclosed wire nuts.