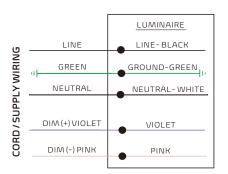

## WIRING

Please isolate two dimming wires by P2 terminal individually if no need dimming; MUST connect wires with corresponding colors as shown.

SHOCK HAZARD!

S Connect wires by quick connectors and wiring caps, then hide all wires into the junction box. 6 Fix led luminaire on the cover with screws.

## WIRING

Please isolate two dimming wires by P2 terminal individually if no need dimming; MUST connect wires with corresponding colors as shown.