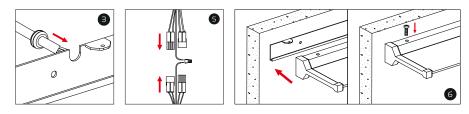

## WIRING

Please isolate two dimming wires by P2 terminal individually if no need dimming; MUST connect wires with corresponding colors as shown.

SHOCK HAZARD!

S Connect wires by quick connectors and wiring caps, then hide all wires into the junction box. 6 Fix led luminaire on the cover with screws.

#### Ceiling Type

**Mounting Point** 

Hole Diameter: 0.20"

S Connect wires by quick connectors and wiring caps, then hide all wires into the junction box. 6 Fix led luminaire on the cover with screws.