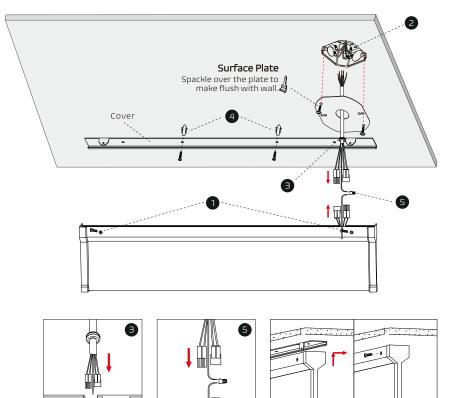

## PLEASE FOLLOW THESE STEPS

- 1 Take off the cover by screwdriver.
- 2 Connect the wires of power cable (provided) with junction box by the wiring caps. Cover the junction box with Surface Plate and fix it with screws, then plaster.
- Insert the power cord into the opening of cover as shown.
- 4 Fix the cover in the ceiling.

### INSTALLATION STEPS

- 1 Take off the cover by screwdriver.
- 2 Connect the wires of power cable (provided) with junction box by the wiring caps. Cover the junction box with Surface Plate and fix it with screws, then plaster.
- Insert the power cord into the opening of cover as shown.
- 4 Fix the cover in the ceiling.

#### Ceiling Type

**Mounting Point** 

Hole Diameter: 0.20"

S Connect wires by quick connectors and wiring caps, then hide all wires into the junction box. 6 Fix led luminaire on the cover with screws.