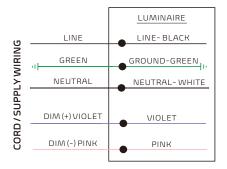

## WIRING

Please isolate two dimming wires by P2 terminal individually if no need dimming; MUST connect wires with corresponding colors as shown.

SHOCK HAZARD!

S Connect wires by quick connectors and wiring caps, then hide all wires into the junction box. 6 Fix led luminaire on the cover with screws.

## WIRING

Please isolate two dimming wires by P2 terminal individually if no need dimming; MUST connect wires with corresponding colors as shown.