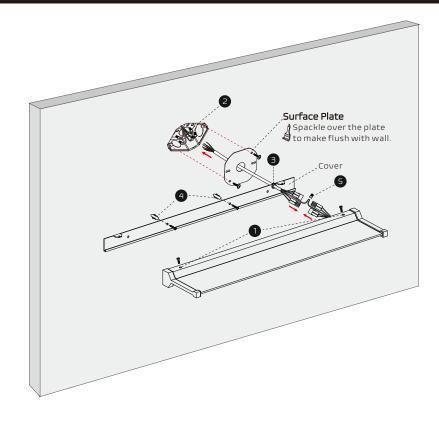

## PLEASE FOLLOW THESE STEPS

- 1 Take off the cover by screwdriver.
- 2 Connect the wires of power cable (provided) with junction box by the wiring caps. Cover the junction box with Surface Plate and fix it with screws, then plaster.
- Insert the power cord into the opening of cover as shown.
- 4 Fix the cover in the ceiling.

### INSTALLATION STEPS

- 1 Take off the cover by screwdriver.
- 2 Connect the wires of power cable (provided) with junction box by the wiring caps. Cover the junction box with Surface Plate and fix it with screws, then plaster.
- Insert the power cord into the opening of cover as shown.
- 4 Fix the cover in the ceiling.

#### Ceiling Type

**Mounting Point** 

Hole Diameter: 0.20"

S Connect wires by quick connectors and wiring caps, then hide all wires into the junction box. 6 Fix led luminaire on the cover with screws.