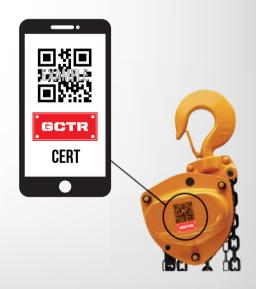

## **NEW: QR-CODING!**

All testing certs will now be included in a QR Code format! never worry about losing your certs while on the job again. With this new feature, you can access your certs on-the-go, anytime, anywhere. Simply scan the QR Code with your smartphone and access your GCTR testing cert at your convenience.