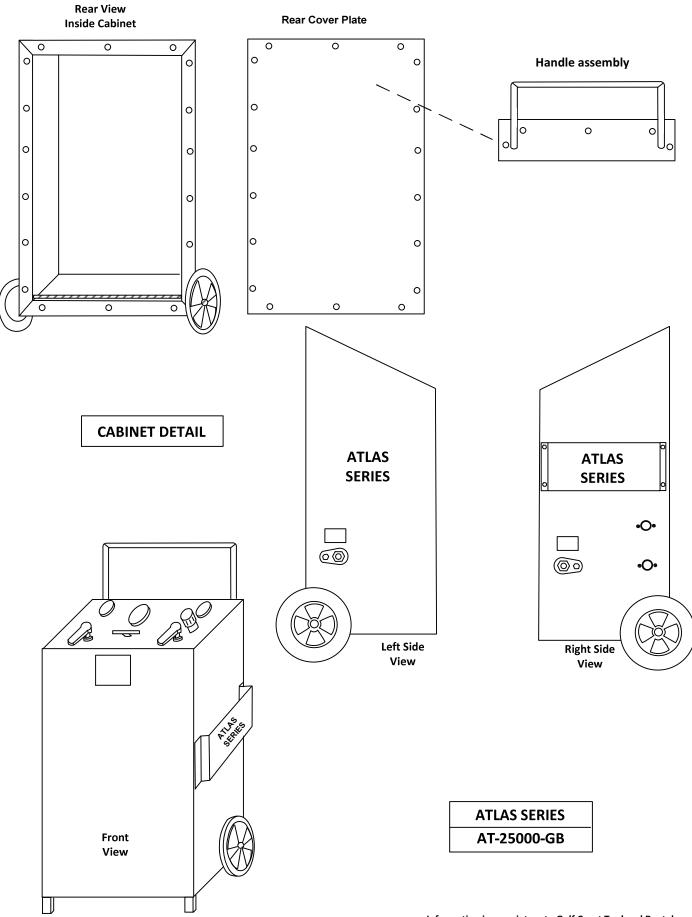

**PARTS DETAIL** 

ATLAS SERIES AT-25000-GB

Information is proprietary to Gulf Coast Tool and Rental And can not be reproduced or copied without Prior written consent.

| tem#        | Description                      | Part #              | Qty. Req |
|-------------|----------------------------------|---------------------|----------|
| 1           | Back Cover                       | GCT-AT-250001       | 1        |
| 2           | Console                          | GCT-AT-250002       | 1        |
| 3           | Cover                            | GCT-AT-250003       | 1        |
| 4           | Air Gauge 2-200 PSI              | GCT-20S-160-FP-B-GF | 1        |
| <u></u>     | Pressure Regulator Assembly      | GCT-R74G-4AK-RMN    | 1        |
| 6           | Panel Nut                        | GCT-4348-89         | 1        |
| 7           | Pressure Gauge 6"                | GCT-40S-35K-FP-B-GF | 1        |
| 8           | Air Valve                        | GCT-B45F8           | 1        |
| 9           | Water Valve                      | GCT-B45F8           | 1        |
| 10          | Bulkhead Assembly                | GCT-BBHA-8          | 1        |
| 11          | Brass Nipple                     | GCT-BN5-1           | 6        |
| 12          | Brass Elbow                      | GCT-BN5-E           | 2        |
| 13          | Lubricator                       | GCT-L74C-4AP-QDN    | 1        |
| 14          | Filter (Air)                     | GCT-F74G-4AN-QD3    | 1        |
| <b>15</b> ) | Bulkheads Air/Water              | GCT-SS-BHA-8        | 2        |
| <b>16</b>   | High Pressure Bulkheads 1/2" HPF | GCT-60BF-4433       | 3        |
| <b>17</b>   | Needle Valve                     | GCT-30VM4081        | 1        |
| 18          | Brass Tube Elbow                 | GCT-B-810-2-8       | 10       |
| 19          | Elbow High Pressure              | GCT-CL4400          | 5        |
| 20          | Tee High Pressure                | GCT-CT444D          | 3        |
| <b>21</b>   | Water Filter                     | GCT-1RNB4           | 1        |
| 22          | Muffler                          | GCT-5500 A 6003     | 1        |
| 23          | Brass Tube Fitting               | GCT-B-810-1-8       | 2        |
| 24          | High Pressure Nipple 3"          | GCT-CN4403          | 5        |
| <b>25</b>   | High Pressure Nipple 4"          | GCT-CN4404          | 2        |
| <b>26</b>   | High Pressure Nipple 8"          | GCT-CN4408          | 1        |
| <b>27</b>   | High Pressure Nipple 6"          | GCT-CN4406          | 1        |
| 28          | High Pressure Tube Assembly      | GCT-HPTA-4-NV-1     | 1        |
| 29          | High Pressure Tube Assembly      | GCT-HPTA-4-NV-2     | 1        |
|             |                                  |                     |          |

| _ltem #   | Description                    | Part #             | Qty. Req |
|-----------|--------------------------------|--------------------|----------|
| 30        | Air Poly Tubing Assembly       | GCT-PT-810-NFSET-1 | 1        |
| <u>31</u> | Air Poly Tubing Assembly       | GCT-PT-810-NFSET-2 | 1        |
| 32        | Air Poly Tubing Assembly       | GCT-PT-810-NFSET-3 | 1        |
| <u>33</u> | Air Poly Tubing Assembly       | GCT-PT-810-NFSET-4 | 1        |
| <u>34</u> | Water Poly Tubing Assembly     | GCT-PT-810-NFSET-5 | 1        |
| 35)       | Water Poly Tubing Assembly     | GCT-PT-810-NFSET-6 | 1        |
| <u>36</u> | Wheels                         | GCT-10.5-58        | 2        |
| <u>37</u> | Axle                           | GCT-58AXLE         | 1        |
| 38        | Axle Collars                   | GCT-2X569          | 2        |
| <b>39</b> | Air Gauge Poly Tubing Assembly | GCT-AG-PTA         | 1        |
| 40        | Handle Assembly                | GCT-1-H            | 1        |
|           |                                |                    |          |

## **NOT SHOWN:**

| High Pressure Hose 20' ¼" HPM   | GCT-30000    |
|---------------------------------|--------------|
| High Pressure Hose 50' 1/4" HPM | GCT-30000    |
| High Pressure Hose 100' ¼" HPM  | GCT-30000    |
| Label Kit                       | GCT-LK-25000 |
| Hardware Kit                    | GCT-SSHDKIT  |