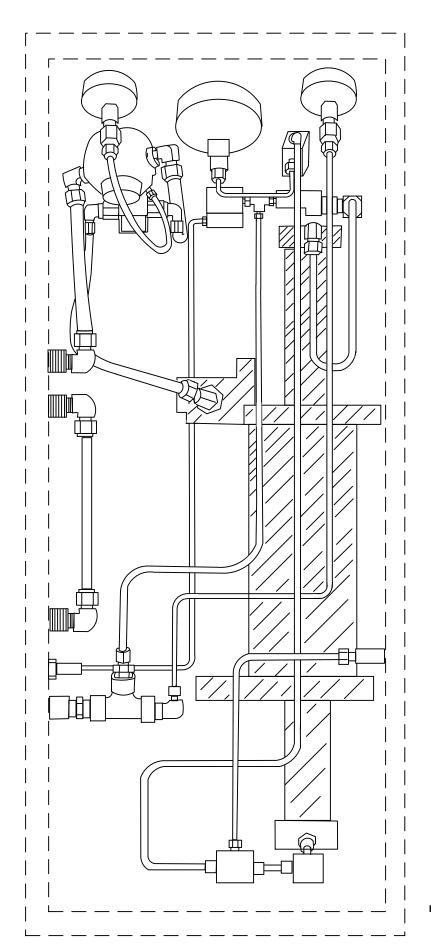

**PARTS DETAIL** 

ATLAS SERIES AT-25000-GB

Information is proprietary to Gulf Coast Tool and Rental And can not be reproduced or copied without Prior written consent.

| tem#        | Description                      | Part #              | Qty. Req |
|-------------|----------------------------------|---------------------|----------|
| 1           | Back Cover                       | GCT-AT-250001       | 1        |
| 2           | Console                          | GCT-AT-250002       | 1        |
| 3           | Cover                            | GCT-AT-250003       | 1        |
| 4           | Air Gauge 2-200 PSI              | GCT-20S-160-FP-B-GF | 1        |
| <u></u>     | Pressure Regulator Assembly      | GCT-R74G-4AK-RMN    | 1        |
| 6           | Panel Nut                        | GCT-4348-89         | 1        |
| 7           | Pressure Gauge 6"                | GCT-40S-35K-FP-B-GF | 1        |
| 8           | Air Valve                        | GCT-B45F8           | 1        |
| 9           | Water Valve                      | GCT-B45F8           | 1        |
| 10          | Bulkhead Assembly                | GCT-BBHA-8          | 1        |
| 11          | Brass Nipple                     | GCT-BN5-1           | 6        |
| 12          | Brass Elbow                      | GCT-BN5-E           | 2        |
| 13          | Lubricator                       | GCT-L74C-4AP-QDN    | 1        |
| 14          | Filter (Air)                     | GCT-F74G-4AN-QD3    | 1        |
| <b>15</b> ) | Bulkheads Air/Water              | GCT-SS-BHA-8        | 2        |
| <b>16</b>   | High Pressure Bulkheads 1/2" HPF | GCT-60BF-4433       | 3        |
| <b>17</b>   | Needle Valve                     | GCT-30VM4081        | 1        |
| 18          | Brass Tube Elbow                 | GCT-B-810-2-8       | 10       |
| 19          | Elbow High Pressure              | GCT-CL4400          | 5        |
| 20          | Tee High Pressure                | GCT-CT444D          | 3        |
| <b>21</b>   | Water Filter                     | GCT-1RNB4           | 1        |
| 22          | Muffler                          | GCT-5500 A 6003     | 1        |
| 23          | Brass Tube Fitting               | GCT-B-810-1-8       | 2        |
| 24          | High Pressure Nipple 3"          | GCT-CN4403          | 5        |
| <b>25</b>   | High Pressure Nipple 4"          | GCT-CN4404          | 2        |
| <b>26</b>   | High Pressure Nipple 8"          | GCT-CN4408          | 1        |
| <b>27</b>   | High Pressure Nipple 6"          | GCT-CN4406          | 1        |
| 28          | High Pressure Tube Assembly      | GCT-HPTA-4-NV-1     | 1        |
| 29          | High Pressure Tube Assembly      | GCT-HPTA-4-NV-2     | 1        |
|             |                                  |                     |          |

| _ltem #   | Description                    | Part #             | Qty. Req |
|-----------|--------------------------------|--------------------|----------|
| 30        | Air Poly Tubing Assembly       | GCT-PT-810-NFSET-1 | 1        |
| <u>31</u> | Air Poly Tubing Assembly       | GCT-PT-810-NFSET-2 | 1        |
| 32        | Air Poly Tubing Assembly       | GCT-PT-810-NFSET-3 | 1        |
| <u>33</u> | Air Poly Tubing Assembly       | GCT-PT-810-NFSET-4 | 1        |
| <u>34</u> | Water Poly Tubing Assembly     | GCT-PT-810-NFSET-5 | 1        |
| 35)       | Water Poly Tubing Assembly     | GCT-PT-810-NFSET-6 | 1        |
| <u>36</u> | Wheels                         | GCT-10.5-58        | 2        |
| <u>37</u> | Axle                           | GCT-58AXLE         | 1        |
| 38        | Axle Collars                   | GCT-2X569          | 2        |
| <b>39</b> | Air Gauge Poly Tubing Assembly | GCT-AG-PTA         | 1        |
| 40        | Handle Assembly                | GCT-1-H            | 1        |
|           |                                |                    |          |