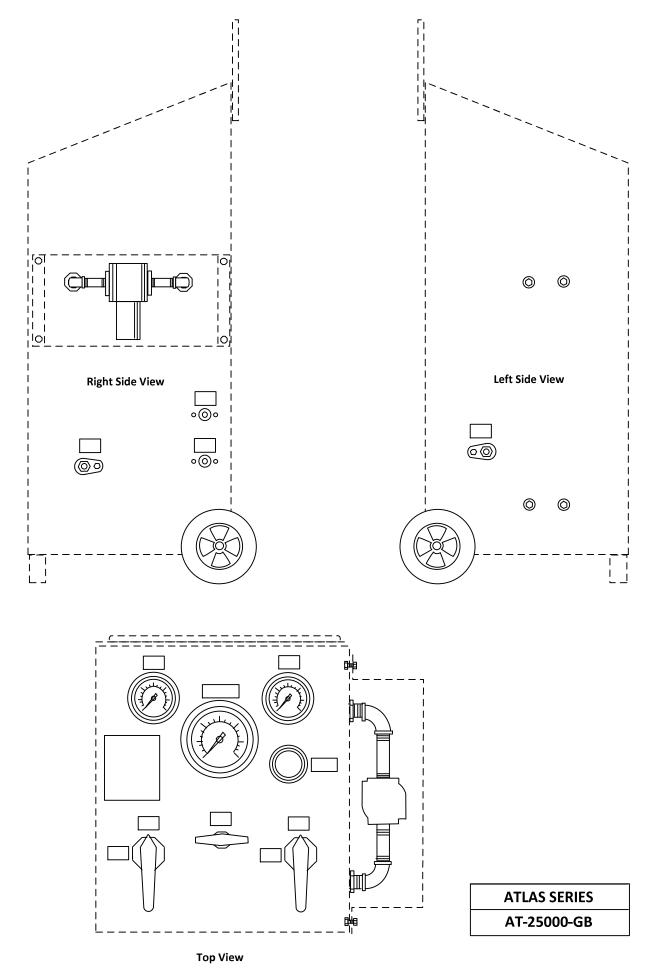

**PARTS DETAIL** 

ATLAS SERIES AT-25000-GB

Information is proprietary to Gulf Coast Tool and Rental And can not be reproduced or copied without Prior written consent.

| tem#        | Description                      | Part #              | Qty. Req |
|-------------|----------------------------------|---------------------|----------|
| 1           | Back Cover                       | GCT-AT-250001       | 1        |
| 2           | Console                          | GCT-AT-250002       | 1        |
| 3           | Cover                            | GCT-AT-250003       | 1        |
| 4           | Air Gauge 2-200 PSI              | GCT-20S-160-FP-B-GF | 1        |
| <u></u>     | Pressure Regulator Assembly      | GCT-R74G-4AK-RMN    | 1        |
| 6           | Panel Nut                        | GCT-4348-89         | 1        |
| 7           | Pressure Gauge 6"                | GCT-40S-35K-FP-B-GF | 1        |
| 8           | Air Valve                        | GCT-B45F8           | 1        |
| 9           | Water Valve                      | GCT-B45F8           | 1        |
| 10          | Bulkhead Assembly                | GCT-BBHA-8          | 1        |
| 11          | Brass Nipple                     | GCT-BN5-1           | 6        |
| 12          | Brass Elbow                      | GCT-BN5-E           | 2        |
| 13          | Lubricator                       | GCT-L74C-4AP-QDN    | 1        |
| 14          | Filter (Air)                     | GCT-F74G-4AN-QD3    | 1        |
| <b>15</b> ) | Bulkheads Air/Water              | GCT-SS-BHA-8        | 2        |
| <b>16</b>   | High Pressure Bulkheads 1/2" HPF | GCT-60BF-4433       | 3        |
| <b>17</b>   | Needle Valve                     | GCT-30VM4081        | 1        |
| 18          | Brass Tube Elbow                 | GCT-B-810-2-8       | 10       |
| 19          | Elbow High Pressure              | GCT-CL4400          | 5        |
| 20          | Tee High Pressure                | GCT-CT444D          | 3        |
| <b>21</b>   | Water Filter                     | GCT-1RNB4           | 1        |
| 22          | Muffler                          | GCT-5500 A 6003     | 1        |
| 23          | Brass Tube Fitting               | GCT-B-810-1-8       | 2        |
| 24          | High Pressure Nipple 3"          | GCT-CN4403          | 5        |
| <b>25</b>   | High Pressure Nipple 4"          | GCT-CN4404          | 2        |
| <b>26</b>   | High Pressure Nipple 8"          | GCT-CN4408          | 1        |
| <b>27</b>   | High Pressure Nipple 6"          | GCT-CN4406          | 1        |
| 28          | High Pressure Tube Assembly      | GCT-HPTA-4-NV-1     | 1        |
| 29          | High Pressure Tube Assembly      | GCT-HPTA-4-NV-2     | 1        |
|             |                                  |                     |          |

| _ltem #   | Description                    | Part #             | Qty. Req |
|-----------|--------------------------------|--------------------|----------|
| 30        | Air Poly Tubing Assembly       | GCT-PT-810-NFSET-1 | 1        |
| <u>31</u> | Air Poly Tubing Assembly       | GCT-PT-810-NFSET-2 | 1        |
| 32        | Air Poly Tubing Assembly       | GCT-PT-810-NFSET-3 | 1        |
| <u>33</u> | Air Poly Tubing Assembly       | GCT-PT-810-NFSET-4 | 1        |
| <u>34</u> | Water Poly Tubing Assembly     | GCT-PT-810-NFSET-5 | 1        |
| 35)       | Water Poly Tubing Assembly     | GCT-PT-810-NFSET-6 | 1        |
| <u>36</u> | Wheels                         | GCT-10.5-58        | 2        |
| <u>37</u> | Axle                           | GCT-58AXLE         | 1        |
| 38        | Axle Collars                   | GCT-2X569          | 2        |
| <b>39</b> | Air Gauge Poly Tubing Assembly | GCT-AG-PTA         | 1        |
| 40        | Handle Assembly                | GCT-1-H            | 1        |
|           |                                |                    |          |