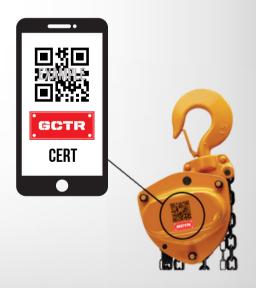

## **NEW: QR-CODING!**

All testing certs will now be included in a QR Code format! Never worry about losing your certs while on the job again. With this new feature, you can access your certs *on-the-go, anytime, anywhere.* Simply scan the QR Code with your smartphone and access your GCTR testing cert at your convenience.