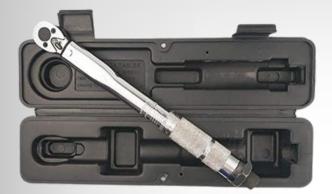

# TORQUE WRENCH CALIBRATION

Torque wrenches are often required to have routine calibrations in an effort to meet regulated industry standards. GCTR offers torque wrench calibration services and is familiar with many industry regulations and standards. We are committed to providing our customers with the highest quality of service through accurate testing, detailed reporting, and proper certification all in a timely manner.

### **UP TO 2,000 FTLBS!**