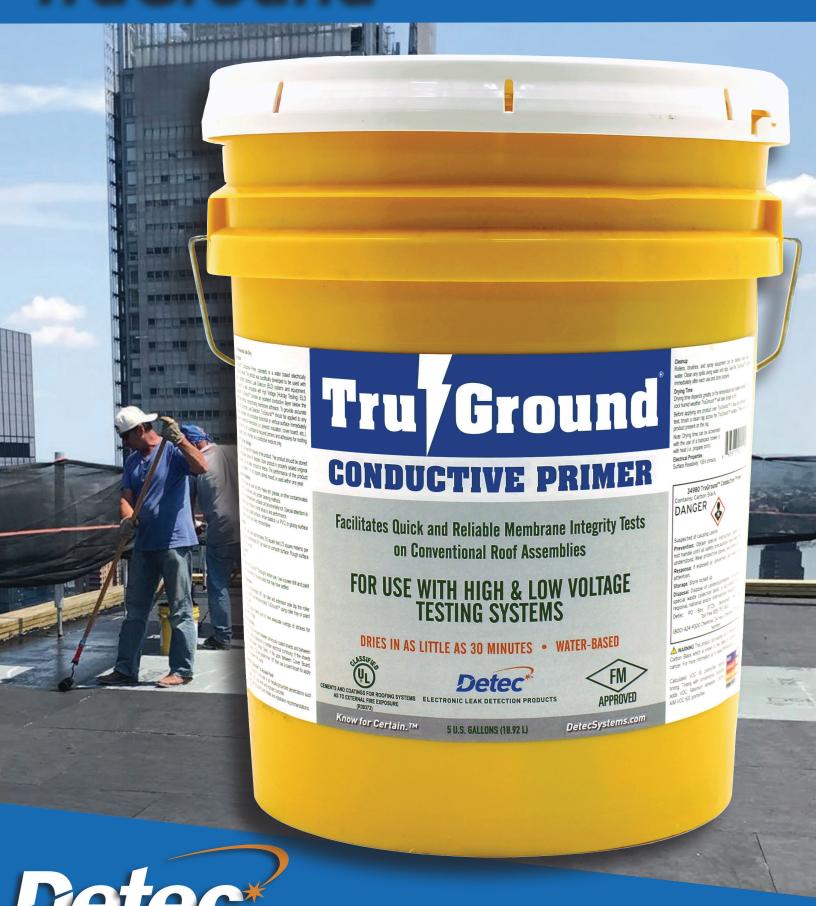

## What is TruGround®?

TruGround is a conductive primer which enables Electronic Leak Detection (ELD) of conventional roofing assemblies, including black EPDM, for the life of the building. TruGround creates the required conductivity directly below the membrane. Other benefits of TruGround include:

- >Compatible with low and high voltage ELD testing methods listed in ASTM Standard Guide D7877
- >Complies with ASTM Standard Practice D8231
- > Facilitates electronic testing of black EPDM when used with Detec's IntegriScan
- >Suitable for fully adhered, mechanically attached, fluid applied, and torch-down membranes
- Can be applied to any non-conductive substrate including coverboard, insulation, wood and lightweight concrete
- >No risk of damage to the membrane
- >Approved by membrane manufacturers
- >Typically dries in under 30 minutes