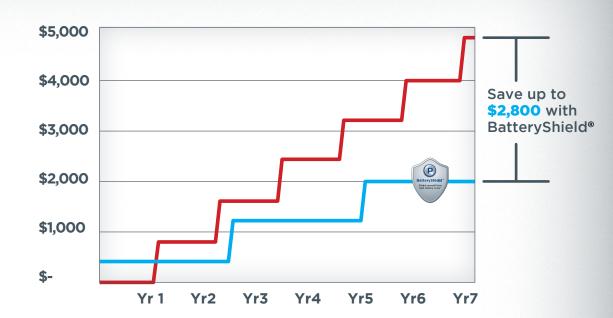

# EXAMPLES OF BATTERYSHIELD® SAVINGS VS. UNPROTECTED BATTERY PACKS.

# 24V, 28-INCH AUTOMATIC SCRUBBER\*

- Save up to \$2,800
- Over 690% ROI
- Saves up to 4 battery pack replacements

#### \*ASSUMPTIONS

- · Scrubber used 5 days a week
- Scrubber life = 7 years
- Battery pack replacement cost = \$800
- · Poorly watered battery life ~ 1 year
- Properly watered battery life ~ 2.5 years