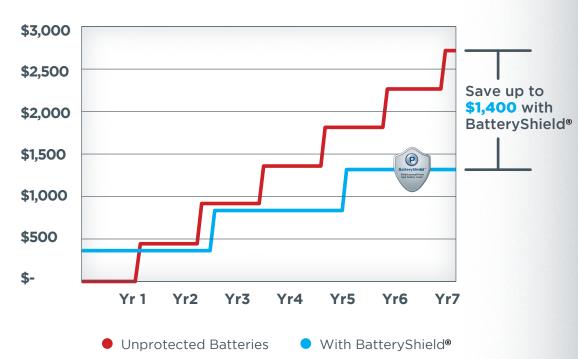

# EXAMPLES OF BATTERYSHIELD® SAVINGS VS. UNPROTECTED BATTERY PACKS.

## 24V, 20-INCH AUTOMATIC SCRUBBER\*

- Save up to \$1,400
- Over 340% ROI
- Saves up to 4 battery pack replacements

### \*ASSUMPTIONS

- Scrubber used 5 days a week
- Scrubber life = 7 years
- Battery pack replacement cost = \$450
- Poorly watered battery life ~ 1 year
- Properly watered battery life ~ 2.5 years

SHIELD YOURSELF FROM HIGH BATTERY COSTS.®