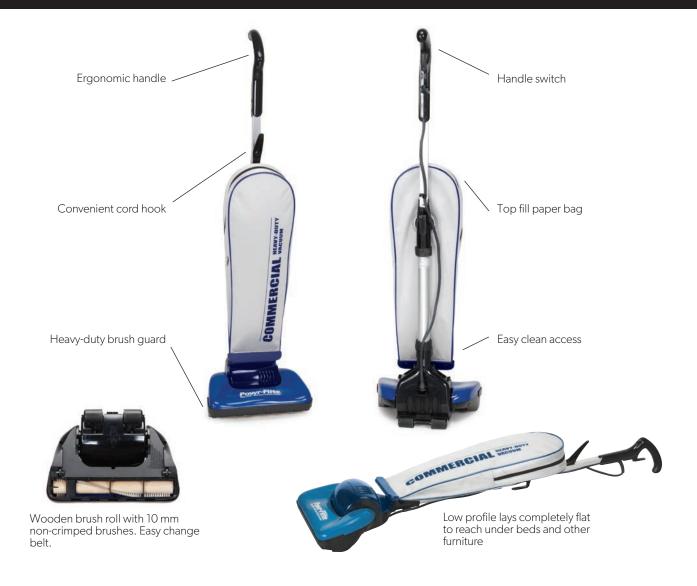

## **Pro-Lite** Lightweight Vacuums

- Weighs just 8 pounds
- Powerful motor delivers 160 CFM
- Self-adjusting brush roll
- Top fill Enviro-Clean paper bag
- 50 foot, 3 wire commercial cord
- Dual fan technology
- Superior edge cleaning on both sides
- Extra wide, heavy duty furniture guard
- Ergonomic handle with switch in handle

The Pro-Lite will outlast and out clean other "so called" commercial lightweight vacuums with a performance level of up to 50% better. The Pro-Lite features dual fan technology for better cleaning, a huge top loading paper bag, and a low profile that lays completely flat to reach under beds and other furniture.

| MOTOR                | 5.5 amp commercial motor UL & CSA                     |
|----------------------|-------------------------------------------------------|
| HANDLE               | Anodized aluminum                                     |
| CORD                 | 50 ft, three wire, grounded                           |
| PAPER BAG/DISPOSABLE | Enviro-Clean vacuum paper bags                        |
| AGITATOR             | Wood brush roll with 10 mm non-crimped bristles       |
| CFM                  | 160 CFM- Industrial Strength Suction                  |
| CLEANING WIDTH       | 12.75" Path with Terrific Edge Cleaning               |
| BELT DRIVE           | Flat belt                                             |
| SWITCH               | Handle switch                                         |
| WATTAGE              | 660 watts                                             |
| VOLTS                | 120 volts                                             |
| HEIGHT ADJUSTMENT    | Automatic self-adjusting                              |
| FURNITURE GUARD      | Extra wide, heavy duty                                |
| OVERALL HEIGHT       | 49 inches                                             |
| U.L. APPROVED        | Yes                                                   |
| WARRANTY             | 1 Year – motor, parts, workmanship, 2 Years – on hood |
| WEIGHT               | 8 lbs.                                                |
| SHIPPING WEIGHT      | 11 lbs.                                               |