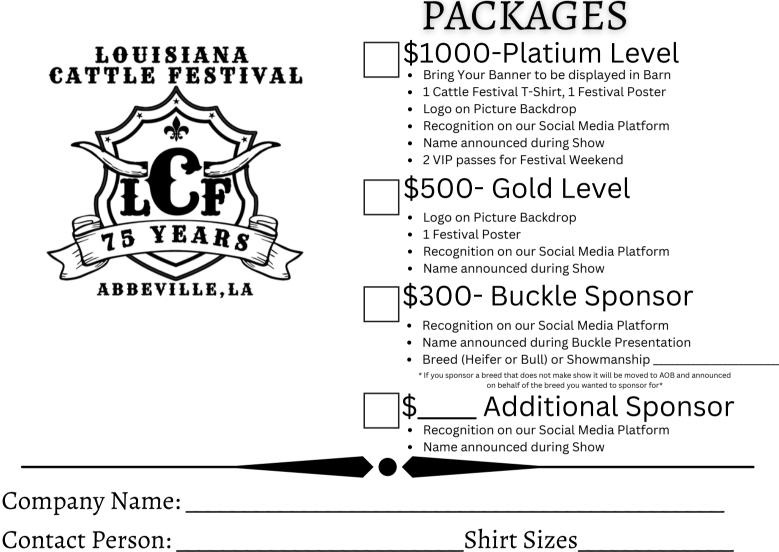

## Louisiana Cattle Festival CATTLE SHOW

Please select the appropriate sponsorship package and return by mail along with your tax reimbursable payment which can be made payable to Louisiana Cattle Festival. As a 501c3 non-profit organization, your sponsorship donation is tax deductible with tax ID #:72-1102036. A confirmation call or email will be sent upon delivery. For any questions please contact LA Cattle Festival President, Karen Guilbeau at (337) 278-4263 or Louisiana Cattle Festival Cattle Show Chair - Amanda Duhon (337) 303-5284.

Email:

Address:

Phone:

Thank you for your generosity and support!

P.O. Box 28, Abbeville, LA 70511