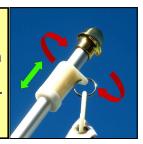

The unique design of the included <a href="Never Furl">Never Furl</a> device, allows each bushing to work independently with the wind by moving up and down, and rotating around the pole, thereby eliminating flag wrapping!