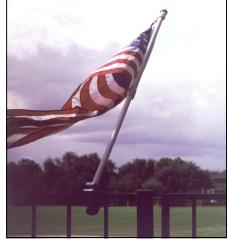

## NeverFurl Railmount RM-100-6-WH

Heavy gauge 1" diameter, 6' Aluminun pole, white NeverFurl non-furling device, adjustable Railmount mounting bracket and acorn. (Flag not included)

New in 2022 we will be offering a black anodized pole with a black Railmount mounting Bracket and a black Neverfurl

The unique design of the included <a href="Never Furl">Never Furl</a> device, allows each bushing to work independently with the wind by moving up and down, and rotating around the pole, thereby eliminating flag wrapping!