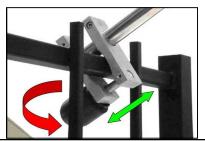

## A PATENTED, PRODUCT NOW AVAILABLE FOR DROP-SHIP!

Order Form on Back Fax to 877-816-7806!

The innovative design of the heavy-duty adjustable aluminum bracket allows the bracket to be securely clamped to railings of virtually any material!

Works great on wrought iron, wood, aluminum, or chain-link fences from 3/8" up 2" square, rectangular, round or oval railings

Ideal for balconies on <u>ground-level</u> condo's and apartments. Also works great on boats and RVs!