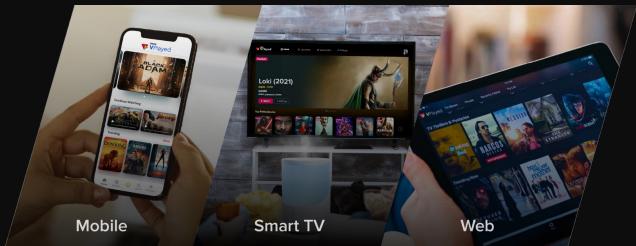

# Playback applications

End User applications ensure smooth streaming using the ABR technology - adaptive bitrate, either in the automatic mode or in the mode where the customer chooses the profile (from 195kbps). Supported platform (Android, iOS, web TV on PC Windows/Apple, Smart TV with Android OS). The advantage of the BST ALL IN ONE application is development on UX experience with user friendly UI, simple and immediate response.