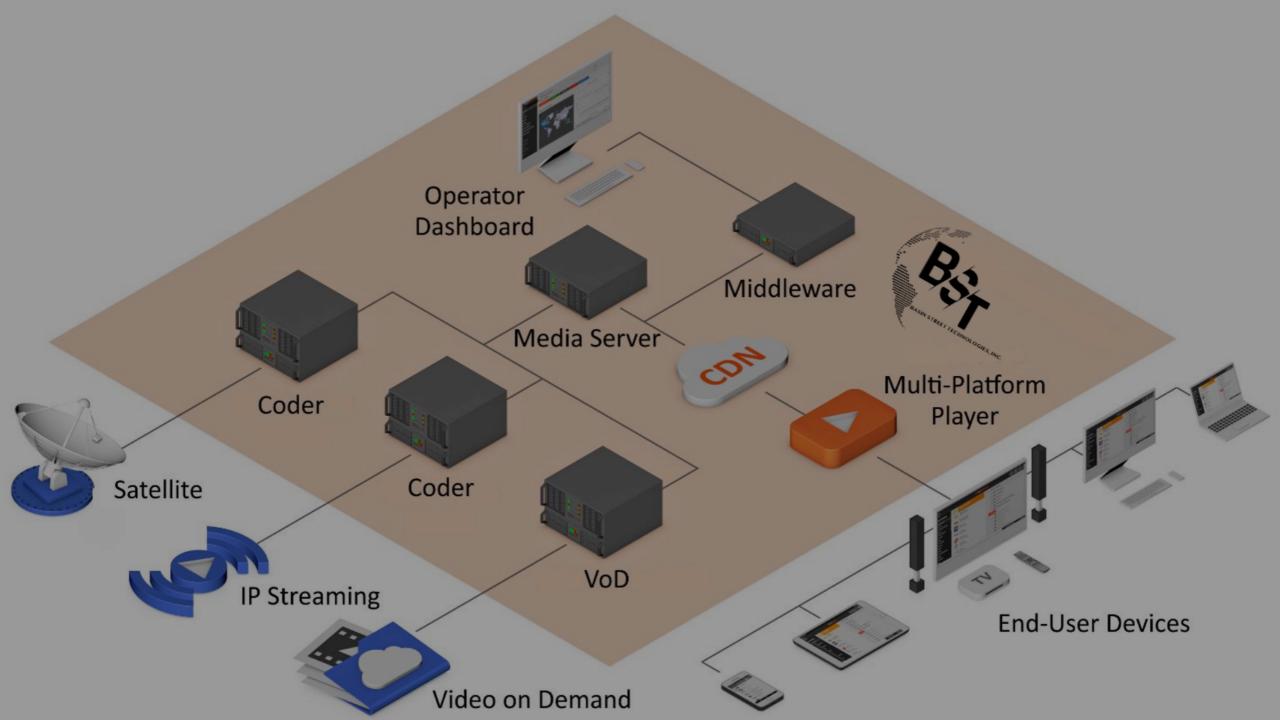

### BST All IN ONE IPTV / OTT / HYBRID Platform

- Includes a complete system of processing and distribution of streams in Unicast or Multicast as well as Broadcast.
- Includes a user's applications and administration platform for customers.
- The entire system comes from one supplier. This ensures its reliability and eliminates complicated and expensive integration of multiple systems and new features from different suppliers.

All in one is complete with the following integrated modules:

- 1. Encoding/Transcoding
- 2. Storage
- 3. Middleware
- 4. Multi DRM / CAS
- 5. CSMS/billing system
- 6. Monitoring
- 7. Customer web Portal
- 8. User applications

## Middleware

BST ALL IN ONE middleware is the heart of the system that administrates Live and VOD contents. It provides end user applications with EPG information and control access to video / audio contents. BST middleware helps you manage everything from one single administration interface.

# Streaming Server / CDN

The streaming servers of the BST ALL IN ONE system provide smooth streaming to all devices. It allows the network operators to create/customize own CDN and thus significantly optimize the load across the network infrastructure, or load sharing with other partners.

## **Encoding / Transcoding**

Our unique transcoder development with encoders function provides the transformation of the input stream into multiple output profiles of different quality (mobile SD/SD/HD/FHD/4K) for Unicast and Multicast. BST All in one solution supports all available resolutions and frame rates, MPEG, H.264 (H.265), AAC and more. The transcoder output is in the MPEG-DASH streaming protocols and for Multicast transfers IP/STPS to UDP/RTP protocols with the possibility to adapt size of streams and its resolution too. SDI inputs / outputs are implemented upon the operator's request. For encoding / transcoding we are pioneer of the usage of latest available NVIDIA GPU hardware.