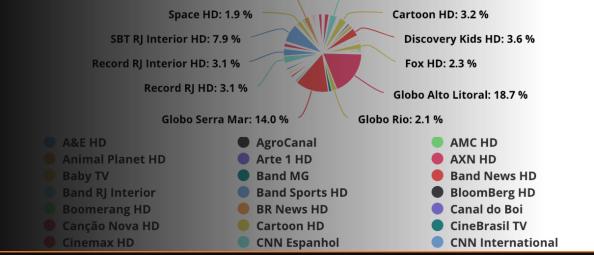

# Streaming Server / CDN

The streaming servers of the BST ALL IN ONE system provide smooth streaming to all devices. It allows the network operators to create/customize own CDN and thus significantly optimize the load across the network infrastructure, or load sharing with other partners.