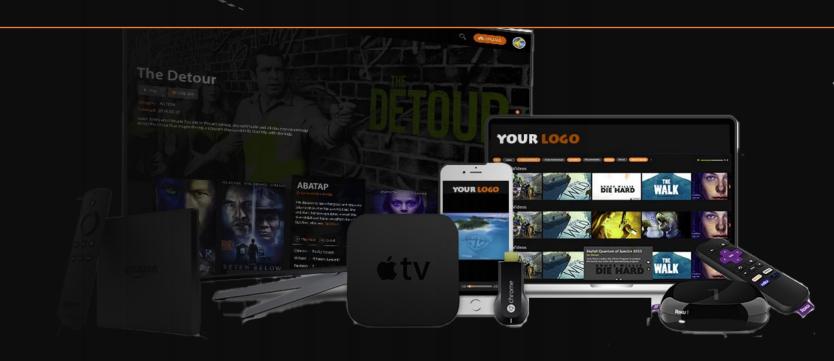

# Playback applications

End User applications ensure smooth streaming using the ABR technology - adaptive bitrate, either in the automatic mode or in the mode where the customer chooses the profile (from 195kbps). Supported platform (Android, iOS, web TV on PC Windows/Apple, Smart TV with Android OS). The advantage of the BST ALL IN ONE application is development on UX experience with user friendly UI, simple and immediate response.