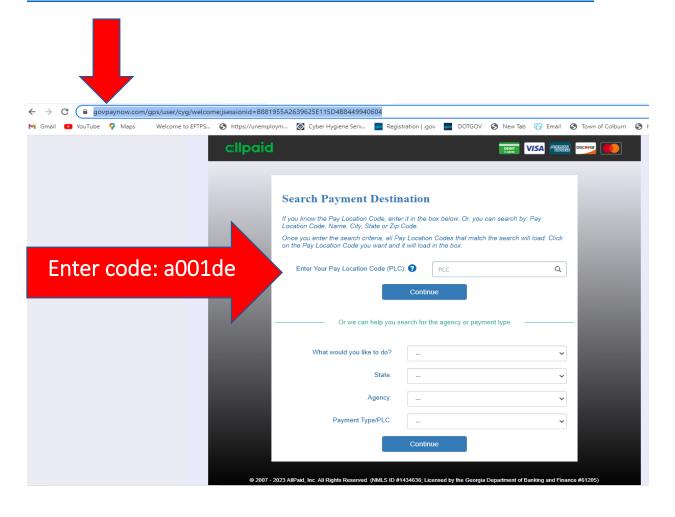

## **TO PAY YOUR TAXES ONLINE**

Please type in your address bar: govpaynow.com Or clink on this link:

https://www.govpaynow.com/gps/user/cyg/welcome;jsessionid=B881955A2639625E115D4B8449940604