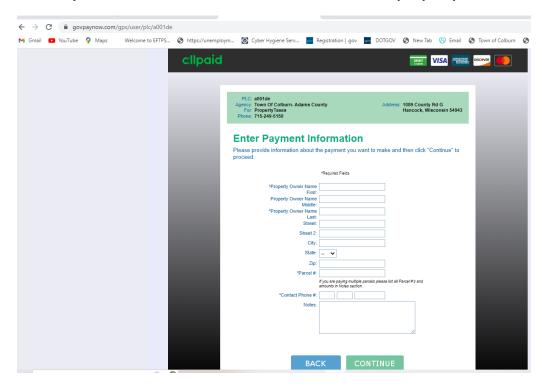

## After you click continue this screen will pop up:

Enter all information on this screen. Hit continue. It will then ask you if the everything is correct on that next screen. Hit continue. This screen will pop up: