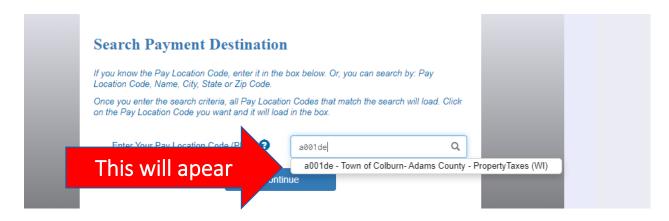

## **TO PAY YOUR TAXES ONLINE**

Please type in your address bar: govpaynow.com Or clink on this link:

https://www.govpaynow.com/gps/user/cyg/welcome;jsessionid=B881955A2639625E115D4B8449940604