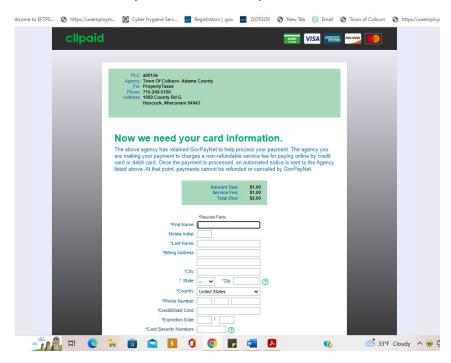

This screen will pop up:

This screen will ask you to enter your credit card information:

Follow the rest of the directions on the screen. Any questions or issues please call the town treasurer at 715-245-5150