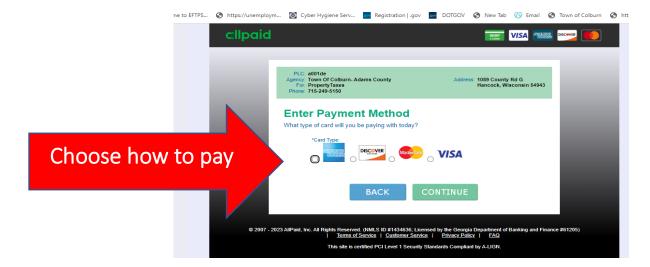

## After you click continue this screen will pop up:

Enter all information on this screen. Hit continue. It will then ask you if the everything is correct on that next screen. Hit continue. This screen will pop up:

This screen will pop up:

This screen will ask you to enter your credit card information:

Follow the rest of the directions on the screen. Any questions or issues please call the town treasurer at 715-245-5150