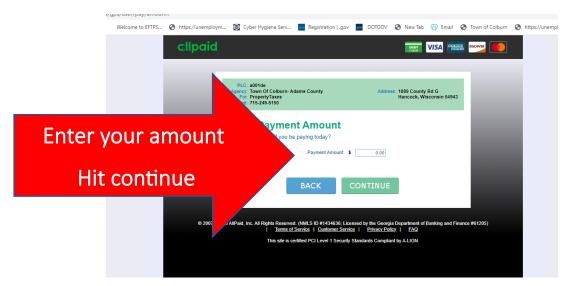

This screen will pop up:

This screen will ask you to enter your credit card information:

Follow the rest of the directions on the screen. Any questions or issues please call the town treasurer at 715-245-5150