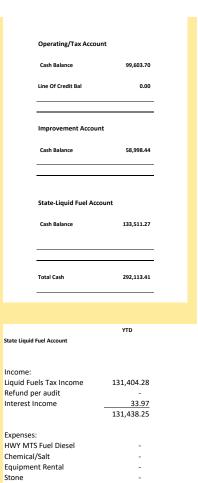

|                | 1,716.00              | 6,864.00               |
| Payroll- DPW/Maint                                |                | 10,803.37             | 48,359.44              |
| Payroll- Police                                   |                | 10,086.40<br>3,384.30 | 43,187.20              |
| Payroll- Tax Collector<br>Payroll Taxes           |                | 3,384.30<br>1,988.24  | 9,253.41<br>8,236.31   |
|                                                   |                | 2,500.24              | 0,200.01               |
|                                                   | Total Expenses | 61,719.13             | 276,280.30             |
|                                                   | Net Income     | <u>43,320.36</u>      | <u>81,611.32</u>       |



## --

-

Net Income 131,438.25

Road Oil