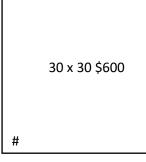

| 15 x 15 | 15 x 15 |
|---------|---------|
| \$250   | \$250   |
| #C      | #D      |
| 15 x 15 | 15 x 15 |
| \$250   | \$250   |
| #E      | #F      |

Cornerstone 3 (#51)

Cornerstone 1 (#49)