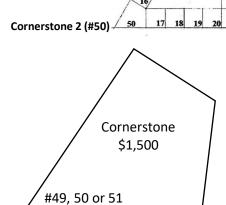

| 15 x 15 | 15 x 15 |
|---------|---------|
| \$250   | \$250   |
| #C      | #D      |
| 15 x 15 | 15 x 15 |
| \$250   | \$250   |
| #E      | #F      |

Cornerstone 3 (#51)

Cornerstone 1 (#49)