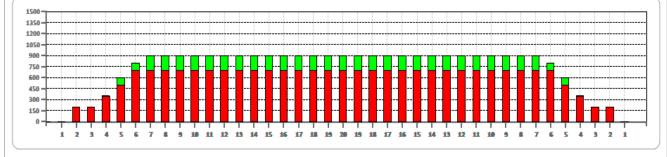

Cleaner Ratio Main Mix 4:1 Cleaner Ratio Back End Mix 4:1 Cleaner Ratio Back End Distance Buffer RPM: 4 = 720 | 3 = 500 | 2 = 200 | 1 = 50

| Item             | Item 3L-7L:18L-18R   |                     | 13L-17L:18L-18R     | 18L-18R:17R-13R      | 18L-18R:12R-8R      | 18L-18R:7R-3R        |  |  |  |
|------------------|----------------------|---------------------|---------------------|----------------------|---------------------|----------------------|--|--|--|
| Description      | Outside Track:Middle | Middle Track:Middle | Inside Track:Middle | MIddle: Inside Track | Middle:Middle Track | Middle:Outside Track |  |  |  |
| Track Zone Ratio | 1.58                 | 1                   | 1                   | 1                    | 1                   | 1.58                 |  |  |  |
| 1500             |                      |                     |                     |                      |                     |                      |  |  |  |