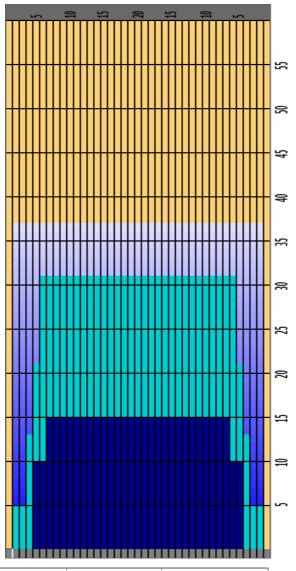

## **FLEX** 2016 Nationwide PWBA Sonoma County Open

|                      |         |                    |        |                    | Annu fause   Annu bassinu |
|----------------------|---------|--------------------|--------|--------------------|---------------------------|
| Oil Pattern Distance | 37      | Reverse Brush Drop | 35     | Oil Per Board      | 50 ul                     |
| Forward Oil Total    | 22.8 mL | Reverse Oil Total  | 5.8 mL | Volume Oil Total   | 28.6 mL                   |
| Tank Configuration   | N/A     | Tank A Conditioner | Ice    | Tank B Conditioner | Ice                       |

|     | START | STOP | LOADS | SPEED | BUFFER | TANK | CROSSED | START | END  | FEET | T.OIL |
|-----|-------|------|-------|-------|--------|------|---------|-------|------|------|-------|
| 1 2 | 2L    | 2R   | 4     | 14    | 3      | Α    | 148     | 0.0   | 5.9  | 5.9  | 7400  |
| 2 4 | 4L    | 4R   | 3     | 18    | 3      | В    | 99      | 5.9   | 13.5 | 7.6  | 4950  |
| 3 5 | 5L    | 5R   | 3     | 18    | 3      | Α    | 93      | 13.5  | 21.1 | 7.6  | 4650  |
| 4 ( | 6L    | 6R   | 4     | 18    | 3      | В    | 116     | 21.1  | 31.3 | 10.2 | 5800  |
| 5 2 | 2L    | 2R   | 0     | 26    | 3      | Α    | 0       | 31.3  | 37.0 | 5.7  | 0     |
|     |       |      |       |       |        |      |         |       |      |      |       |

| START | STOP | LOADS | SPEED | BUFFER | TANK | CROSSED | START | END  | FEET  | T.OIL |
|-------|------|-------|-------|--------|------|---------|-------|------|-------|-------|
| 2L    | 2R   | 0     | 30    | 3      | В    | 0       | 37.0  | 15.0 | -22.0 | 0     |
| 7L    | 7R   | 2     | 18    | 4      | Α    | 54      | 15.0  | 9.9  | -5.1  | 2700  |
| 5L    | 5R   | 2     | 14    | 4      | В    | 62      | 9.9   | 6.0  | -3.9  | 3100  |
| 2L    | 2R   | 0     | 14    | 4      | Α    | 0       | 6.0   | 0.0  | -6.0  | 0     |
|       |      |       |       |        |      |         |       |      |       |       |
|       |      |       |       |        |      |         |       |      |       |       |
|       |      |       |       |        |      |         |       |      |       |       |
|       |      |       |       |        |      |         |       |      |       |       |
|       |      |       |       |        |      |         |       |      |       |       |
|       |      |       |       |        |      |         |       |      |       |       |
|       |      |       |       |        |      |         |       |      |       |       |
|       |      |       |       |        |      |         |       |      |       |       |
|       |      |       |       |        |      |         |       |      |       |       |

Cleaner Ratio Main Mix 4:1 Cleaner Ratio Back End Mix 4:1 Cleaner Ratio Back End Distance Buffer RPM: 4 = 720 | 3 = 500 | 2 = 200 | 1 = 50

| Item             | Item 3L-7L:18L-18R   |                     | 13L-17L:18L-18R     | 18L-18R:17R-13R      | 18L-18R:12R-8R      | 18L-18R:7R-3R        |  |  |  |
|------------------|----------------------|---------------------|---------------------|----------------------|---------------------|----------------------|--|--|--|
| Description      | Outside Track:Middle | Middle Track:Middle | Inside Track:Middle | MIddle: Inside Track | Middle:Middle Track | Middle:Outside Track |  |  |  |
| Track Zone Ratio | 1.58                 | 1                   | 1                   | 1                    | 1                   | 1.58                 |  |  |  |
| 1500             |                      |                     |                     |                      |                     |                      |  |  |  |