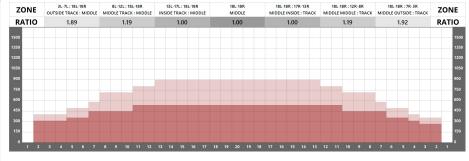

## **2021 PWBA BOWLTV CLASSIC**

DISTANCE: 41 FEET VOLUME: 26.55 mL

RATIO: 1.92:1 FORWARD: 17.1 mL

DROP BRUSH: 37 FEET REVERSE: 9.45 mL

TANKS: CURVE PUMP: 45μL