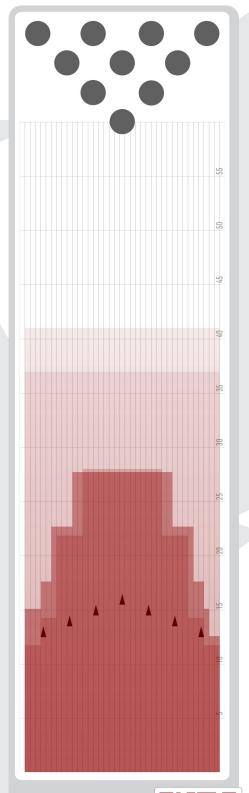

## **2021 PWBA BOWLTV CLASSIC**

DISTANCE: 41 FEET VOLUME: 26.55 mL

RATIO: 1.92:1 FORWARD: 17.1 mL

DROP BRUSH: 37 FEET REVERSE: 9.45 mL

TANKS: CURVE PUMP: 45μL