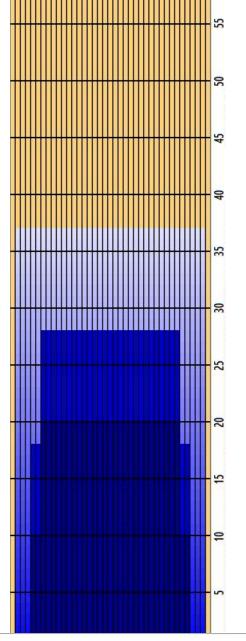

## 4 - 2022 PWBA St. Pete -Clearwater Open

Oil Pattern Distance 37 Reverse Brush Drop 34 Oil Per Board 50 ul Forward Oil Total 13.45 mL Reverse Oil Total 11.6 mL Volume Oil Total  $25.05 \, mL$ Tank Configuration Tank A Conditioner Curve Tank B Conditioner Prodigy N/A

| 2L 2R 1 18 3 A 37 0.0 0.0 0.0 1850<br>5L 5R 4 18 3 A 124 0.0 10.2 10.2 6200<br>7L 7R 4 18 3 A 108 10.2 20.4 10.2 5400<br>2L 2R 0 18 3 A 0 20.4 37.0 16.6 0 |
|------------------------------------------------------------------------------------------------------------------------------------------------------------|
| 7L 7R 4 18 3 A 108 10.2 20.4 10.2 5400                                                                                                                     |
|                                                                                                                                                            |
| 2L 2R 0 18 3 A 0 20.4 37.0 16.6 0                                                                                                                          |
|                                                                                                                                                            |
|                                                                                                                                                            |

| 5L 5R 4 18 3 B 124 17.8 7.6 -10.2 6200 |   | START | STOP | LOADS | SPEED | BUFFER | TANK | CROSSED | START | END  | FEET  | T.OIL |
|----------------------------------------|---|-------|------|-------|-------|--------|------|---------|-------|------|-------|-------|
| 5L 5R 4 18 3 B 124 17.8 7.6 -10.2 6200 | 1 | 2L    | 2R   | 0     | 30    | 3      | В    | 0       | 37.0  | 28.0 | -9.0  | 0     |
|                                        |   | 7L    | 7R   | 4     | 18    | 3      | В    | 108     | 28.0  | 17.8 | -10.2 | 5400  |
| 2L 2R 0 14 3 B 0 7.6 0.0 -7.6 0        |   | 5L    | 5R   | 4     | 18    | 3      | В    | 124     | 17.8  | 7.6  | -10.2 | 6200  |
|                                        |   | 2L    | 2R   | 0     | 14    | 3      | В    | 0       | 7.6   | 0.0  | -7.6  | 0     |
|                                        |   |       |      |       |       |        |      |         |       |      |       |       |
|                                        |   |       |      |       |       |        |      |         |       |      |       |       |

Cleaner Ratio Main Mix Cleaner Ratio Back End Mix Cleaner Ratio Back End Distance Buffer RPM: 4 = 700 | 3 = 500 | 2 = 200 | 1 = 100

NA NA NA Forward Reverse Combined

| Item             | 3L-7L:18L-18R  | 8L-12L:18L-18R | 13L-17L:18L-18R | 18L-18R:17R-13R | 18L-18R:12R-8R | 18L-18R:7R-3R  |
|------------------|----------------|----------------|-----------------|-----------------|----------------|----------------|
| Description      | Outside:Middle | Middle:Middle  | Inside:Middle   | Mlddle: Inside  | Middle:Middle  | Middle:Outside |
| Track Zone Ratio | 2.3            | 1              | 1               | 1               | 1              | 2.3            |