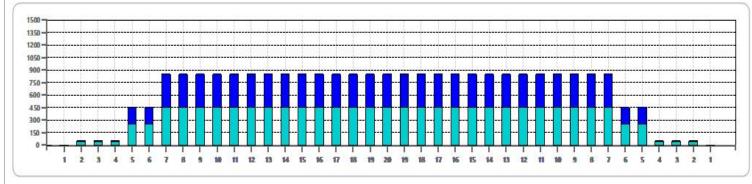

## 4 - 2022 PWBA St. Pete -Clearwater Open

Oil Pattern Distance 37 Reverse Brush Drop 34 Oil Per Board 50 ul Forward Oil Total 13.45 mL Reverse Oil Total 11.6 mL Volume Oil Total  $25.05 \, mL$ Tank Configuration Tank A Conditioner Curve Tank B Conditioner Prodigy N/A

| 2L 2R 1 18 3 A 37 0.0 0.0 0.0 1850<br>5L 5R 4 18 3 A 124 0.0 10.2 10.2 6200<br>7L 7R 4 18 3 A 108 10.2 20.4 10.2 5400<br>2L 2R 0 18 3 A 0 20.4 37.0 16.6 0 |
|------------------------------------------------------------------------------------------------------------------------------------------------------------|
| 7L 7R 4 18 3 A 108 10.2 20.4 10.2 5400                                                                                                                     |
|                                                                                                                                                            |
| 2L 2R 0 18 3 A 0 20.4 37.0 16.6 0                                                                                                                          |
|                                                                                                                                                            |
|                                                                                                                                                            |

| 5L 5R 4 18 3 B 124 17.8 7.6 -10.2 6200 |   | START | STOP | LOADS | SPEED | BUFFER | TANK | CROSSED | START | END  | FEET  | T.OIL |
|----------------------------------------|---|-------|------|-------|-------|--------|------|---------|-------|------|-------|-------|
| 5L 5R 4 18 3 B 124 17.8 7.6 -10.2 6200 | 1 | 2L    | 2R   | 0     | 30    | 3      | В    | 0       | 37.0  | 28.0 | -9.0  | 0     |
|                                        |   | 7L    | 7R   | 4     | 18    | 3      | В    | 108     | 28.0  | 17.8 | -10.2 | 5400  |
| 2L 2R 0 14 3 B 0 7.6 0.0 -7.6 0        |   | 5L    | 5R   | 4     | 18    | 3      | В    | 124     | 17.8  | 7.6  | -10.2 | 6200  |
|                                        |   | 2L    | 2R   | 0     | 14    | 3      | В    | 0       | 7.6   | 0.0  | -7.6  | 0     |
|                                        |   |       |      |       |       |        |      |         |       |      |       |       |
|                                        |   |       |      |       |       |        |      |         |       |      |       |       |

Cleaner Ratio Main Mix Cleaner Ratio Back End Mix Cleaner Ratio Back End Distance Buffer RPM: 4 = 700 | 3 = 500 | 2 = 200 | 1 = 100

NA NA NA Forward Reverse Combined

| Item             | 3L-7L:18L-18R  | 8L-12L:18L-18R | 13L-17L:18L-18R | 18L-18R:17R-13R | 18L-18R:12R-8R | 18L-18R:7R-3R  |
|------------------|----------------|----------------|-----------------|-----------------|----------------|----------------|
| Description      | Outside:Middle | Middle:Middle  | Inside:Middle   | Mlddle: Inside  | Middle:Middle  | Middle:Outside |
| Track Zone Ratio | 2.3            | 1              | 1               | 1               | 1              | 2.3            |