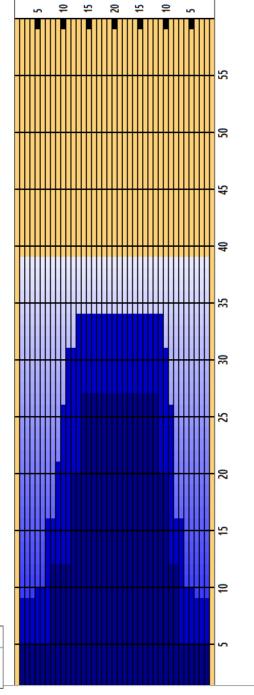

## **2023 PBA AULBY 39**

Oil Pattern Distance **Forward Oil Total Tank Configuration** 

39 14.4 mL **A Only** 

**Reverse Brush Drop Reverse Oil Total Tank A Conditioner** 

35 13.45 mL Oil Per Board **Volume Oil Total Tank B Conditioner** 

50 ul 27.85 mL

|   | START | STOP | LOADS | SPEED | BUFFER | TANK | CROSSED | START | END  | FEET | T.OIL |
|---|-------|------|-------|-------|--------|------|---------|-------|------|------|-------|
| 1 | 2L    | 2R   | 3     | 18    | 3      | Α    | 111     | 0.0   | 5.1  | 5.1  | 5550  |
| 2 | 8L    | 8R   | 3     | 18    | 3      | Α    | 75      | 5.1   | 12.7 | 7.6  | 3750  |
| 3 | 12L   | 10R  | 3     | 18    | 3      | Α    | 57      | 12.7  | 20.3 | 7.6  | 2850  |
| 4 | 14L   | 12R  | 3     | 18    | 3      | Α    | 45      | 20.3  | 27.9 | 7.6  | 2250  |
| 5 | 2L    | 2R   | 0     | 18    | 3      | Α    | 0       | 27.9  | 33.0 | 5.1  | 0     |
| 6 | 2L    | 2R   | 0     | 22    | 3      | Α    | 0       | 33.0  | 39.0 | 6.0  | 0     |
|   |       |      |       |       |        |      |         |       |      |      |       |