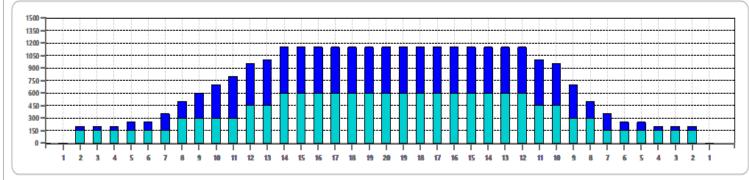

50 ul 27.85 mL

|   | START | STOP | LOADS | SPEED | BUFFER | TANK | CROSSED | START | END  | FEET | T.OIL |
|---|-------|------|-------|-------|--------|------|---------|-------|------|------|-------|
| 1 | 2L    | 2R   | 3     | 18    | 3      | Α    | 111     | 0.0   | 5.1  | 5.1  | 5550  |
| 2 | 8L    | 8R   | 3     | 18    | 3      | Α    | 75      | 5.1   | 12.7 | 7.6  | 3750  |
| 3 | 12L   | 10R  | 3     | 18    | 3      | Α    | 57      | 12.7  | 20.3 | 7.6  | 2850  |
| 4 | 14L   | 12R  | 3     | 18    | 3      | Α    | 45      | 20.3  | 27.9 | 7.6  | 2250  |
| 5 | 2L    | 2R   | 0     | 18    | 3      | Α    | 0       | 27.9  | 33.0 | 5.1  | 0     |
| 6 | 2L    | 2R   | 0     | 22    | 3      | Α    | 0       | 33.0  | 39.0 | 6.0  | 0     |
|   |       |      |       |       |        |      |         |       |      |      |       |

|   | START      | STOP | LOADS | SPEED | BUFFER | TANK | CROSSED | START | END  | FEET | T.OIL |
|---|------------|------|-------|-------|--------|------|---------|-------|------|------|-------|
| 1 | 2L         | 2R   | 0     | 22    | 3      | Α    | 0       | 39.0  | 34.0 | -5.0 | 0     |
| 2 | 13L        | 11R  | 1     | 22    | 3      | Α    | 17      | 34.0  | 30.9 | -3.1 | 850   |
| 3 | 11L        | 10R  | 2     | 18    | 3      | Α    | 40      | 30.9  | 25.8 | -5.1 | 2000  |
| 4 | 10L        | 9R   | 2     | 18    | 3      | Α    | 44      | 25.8  | 20.7 | -5.1 | 2200  |
| 5 | 9L         | 9R   | 2     | 18    | 3      | Α    | 46      | 20.7  | 15.6 | -5.1 | 2300  |
| 6 | <b>7</b> L | 7R   | 2     | 18    | 3      | Α    | 54      | 15.6  | 10.5 | -5.1 | 2700  |
| 7 | 5L         | 5R   | 1     | 14    | 3      | Α    | 31      | 10.5  | 8.6  | -1.9 | 1550  |
| 8 | 2L         | 2R   | 1     | 14    | 3      | Α    | 37      | 8.6   | 6.7  | -1.9 | 1850  |
| 9 | 2L         | 2R   | 0     | 14    | 3      | Α    | 0       | 6.7   | 0.0  | -6.7 | 0     |

Cleaner Ratio Main Mix Cleaner Ratio Back End Mix Cleaner Ratio Back End Distance Buffer RPM: 4 = 700 | 3 = 500 | 2 = 200 | 1 = 100

NA NA NA Forward Reverse Combined

| Item             | 3L-7L:18L-18R  | 8L-12L:18L-18R | 13L-17L:18L-18R | 18L-18R:17R-13R | 18L-18R:12R-8R | 18L-18R:7R-3R  |
|------------------|----------------|----------------|-----------------|-----------------|----------------|----------------|
| Description      | Outside:Middle | Middle:Middle  | Inside:Middle   | MIddle: Inside  | Middle:Middle  | Middle:Outside |
| Track Zone Ratio | 4.6            | 1.62           | 1.03            | 1               | 1.34           | 4.6            |