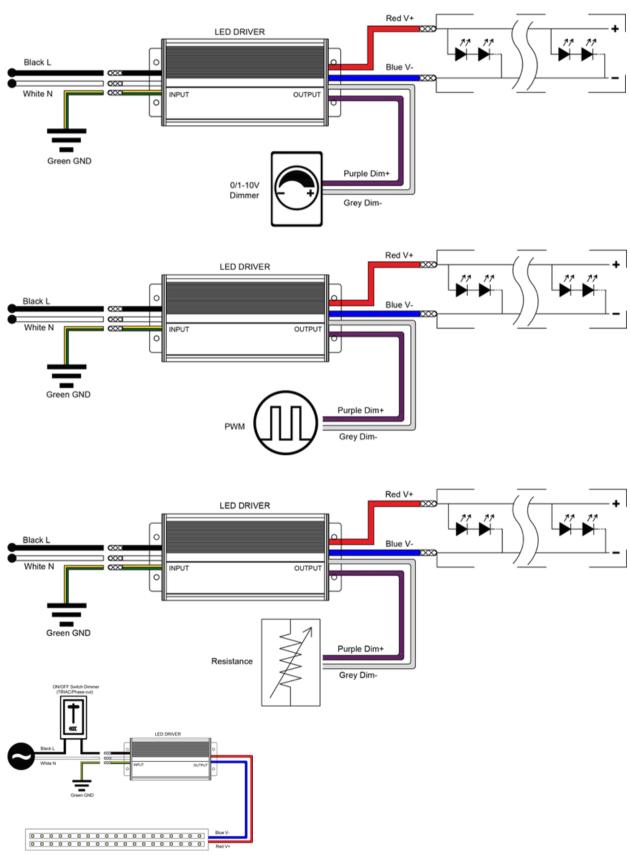

## Wiring diagram

LED 5 in 1 Dimmable Driver 240W Constant Voltage

**Contact** us