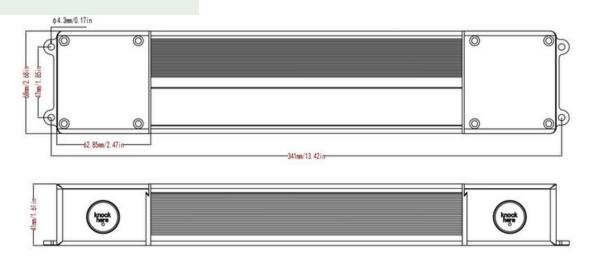

ypical lifetime > 50,000 hours
- IP65 Rated Enclosure for Indoor and Outdoor Use
- Wiring Compartments with Knock-Outs for Clean and Easy Installation



#### **WARNING**

This dimming power supply is only suitable for direct drive LEDs.

## **Ordering Guide**

| Product<br>Code | Input Voltage | Input<br>Current | Frequency<br>Range | Power<br>Factor | Output<br>Voltage | Output<br>Current | Output<br>Power | Hold Time |
|-----------------|---------------|------------------|--------------------|-----------------|-------------------|-------------------|-----------------|-----------|
| ET-200AW-24P    | 100~277VAC    | 1.74A 115VAC     | 47~63Hz            | ≥ 0.98          | 24VDC             | 8.33A             | 200W            | 10ms      |

## **Block Diagram**



#### **Dimensions**





Contact us



WWW.ENERGREENTECHNOLOGIES.COM

## Wiring diagram

LED 5 in 1 Dimmable Driver 240W Constant Voltage







**Contact** us