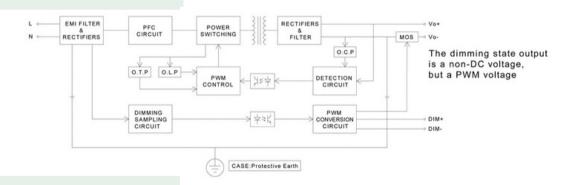

C, PWM, resistance)
- Typical lifetime > 50,000 hours
- IP65 Rated Enclosure for Indoor and Outdoor Use
- Wiring Compartments with Knock-Outs for Clean and Easy Installation



#### **WARNING**

This dimming power supply is only suitable for direct drive LEDs.

## **Ordering Guide**

| Product<br>Code | Input Voltage | Input<br>Current | Frequency<br>Range | Power<br>Factor | Output<br>Voltage | Output<br>Current | Output<br>Power | Hold Time |
|-----------------|---------------|------------------|--------------------|-----------------|-------------------|-------------------|-----------------|-----------|
| ET-200AW-24P    | 100~277VAC    | 1.74A 115VAC     | 47~63Hz            | ≥ 0.98          | 24VDC             | 8.33A             | 200W            | 10ms      |

## **Block Diagram**



#### **Dimensions**





Contact us



WWW.ENERGREENTECHNOLOGIES.COM

## Wiring diagram

LED 5 in 1 Dimmable Driver 240W Constant Voltage







**Contact** us