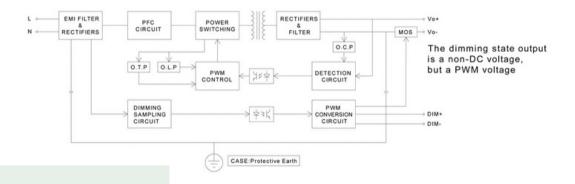

ck-Outs for Clean and Easy Installation



#### WARNING

This dimming power supply is only suitable for direct drive LEDs.

# **Ordering Guide**

| Product Code | Input Voltage | Input<br>Current | Frequency<br>Range | Power Factor | Output<br>Voltage | Output<br>Current | Output<br>Power | Hold Time |
|--------------|---------------|------------------|--------------------|--------------|-------------------|-------------------|-----------------|-----------|
| ET-60AW-12P  | 100~277VAC    | 0.52A 115VAC     | 47~63Hz            | ≥ 0.98       | 12VDC             | 5A                | 60W             | 10ms      |
| ET-60AW-24P  | 100~277VAC    | 0.52A 115VAC     | 47~63Hz            | ≥ 0.98       | 24VDC             | 2.5A              | 60W             | 10ms      |

# **Block Diagram**



## **Dimensions**









2 160 DON PARK ROAD, UNIT #3 MARKHAM, ON L3R 1C3

# Wiring diagram

#### LED 5 in 1 Dimmable Driver 60W Constant Voltage Class 2