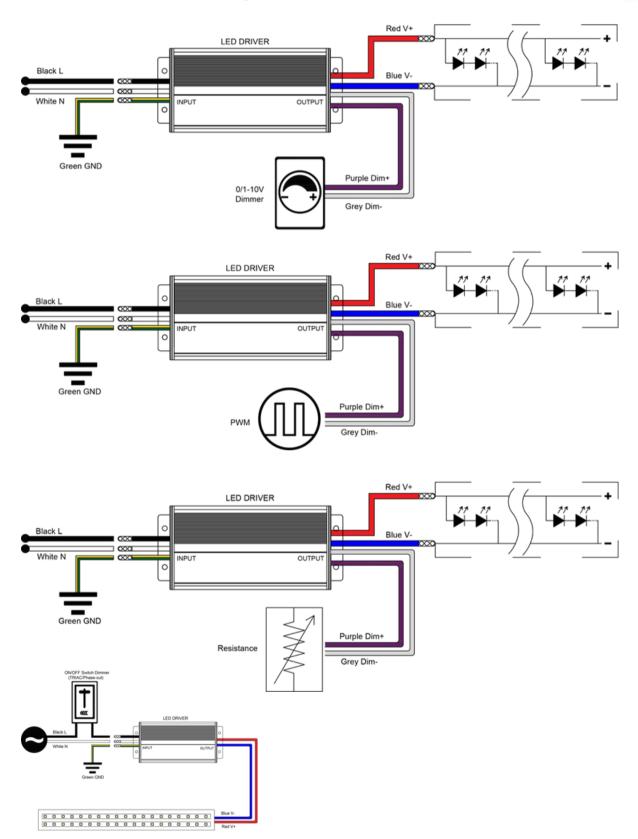

e | Input Voltage | Input<br>Current | Frequency<br>Range | Power Factor | Output<br>Voltage | Output<br>Current | Output<br>Power | Hold Time |
|--------------|---------------|------------------|--------------------|--------------|-------------------|-------------------|-----------------|-----------|
| ET-60AW-12P  | 100~277VAC    | 0.52A 115VAC     | 47~63Hz            | ≥ 0.98       | 12VDC             | 5A                | 60W             | 10ms      |
| ET-60AW-24P  | 100~277VAC    | 0.52A 115VAC     | 47~63Hz            | ≥ 0.98       | 24VDC             | 2.5A              | 60W             | 10ms      |

# **Block Diagram**



## **Dimensions**









2 160 DON PARK ROAD, UNIT #3 MARKHAM, ON L3R 1C3

# Wiring diagram

#### LED 5 in 1 Dimmable Driver 60W Constant Voltage Class 2