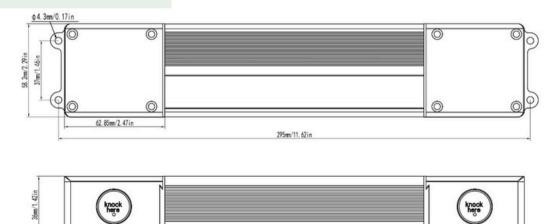

Easy Installation



#### WARNING

This dimming power supply is only suitable for direct drive LEDs.

# **Ordering Guide**

| Product Code | Input Voltage | Input<br>Current | Frequency<br>Range | Power Factor | Output<br>Voltage | Output<br>Current | Output<br>Power | Hold Time |
|--------------|---------------|------------------|--------------------|--------------|-------------------|-------------------|-----------------|-----------|
| ET-60AW-12P  | 100~277VAC    | 0.52A 115VAC     | 47~63Hz            | ≥ 0.98       | 12VDC             | 5A                | 60W             | 10ms      |
| ET-60AW-24P  | 100~277VAC    | 0.52A 115VAC     | 47~63Hz            | ≥ 0.98       | 24VDC             | 2.5A              | 60W             | 10ms      |

# **Block Diagram**



## **Dimensions**









2 160 DON PARK ROAD, UNIT #3 MARKHAM, ON L3R 1C3

# Wiring diagram

#### LED 5 in 1 Dimmable Driver 60W Constant Voltage Class 2