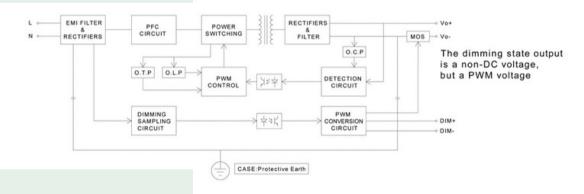

le (0-10V, 1-10V, TRIAC, PWM, resistance)
- Typical lifetime > 50,000 hours
- IP65 Rated Enclosure for Indoor and Outdoor Use
- Wiring Compartments with Knock-Outs for Clean and Easy Installation

#### WARNING

This dimming power supply is only suitable for direct drive LEDs.



## **Ordering Guide**

| Product Code | Input Voltage | Input<br>Current | Frequency<br>Range | Power Factor | Output<br>Voltage | Output<br>Current | Output<br>Power | Hold Time |
|--------------|---------------|------------------|--------------------|--------------|-------------------|-------------------|-----------------|-----------|
| ET-180AW-12P | 100~277VAC    | 1.57A 115VAC     | 47~63Hz            | ≥ 0.98       | 12VDC             | 15A               | 180W            | 10ms      |

## **Block Diagram**



## **Dimensions**





Contact us ORDERS@ENERGREENTECHNOLOGIES.COM

160 DON PARK ROAD, UNIT #3
MARKHAM, ON L3R 1C3
+1(905) 479-5999



## Wiring diagram

#### LED 5 in 1 Dimmable Driver 100W Constant Voltage



02