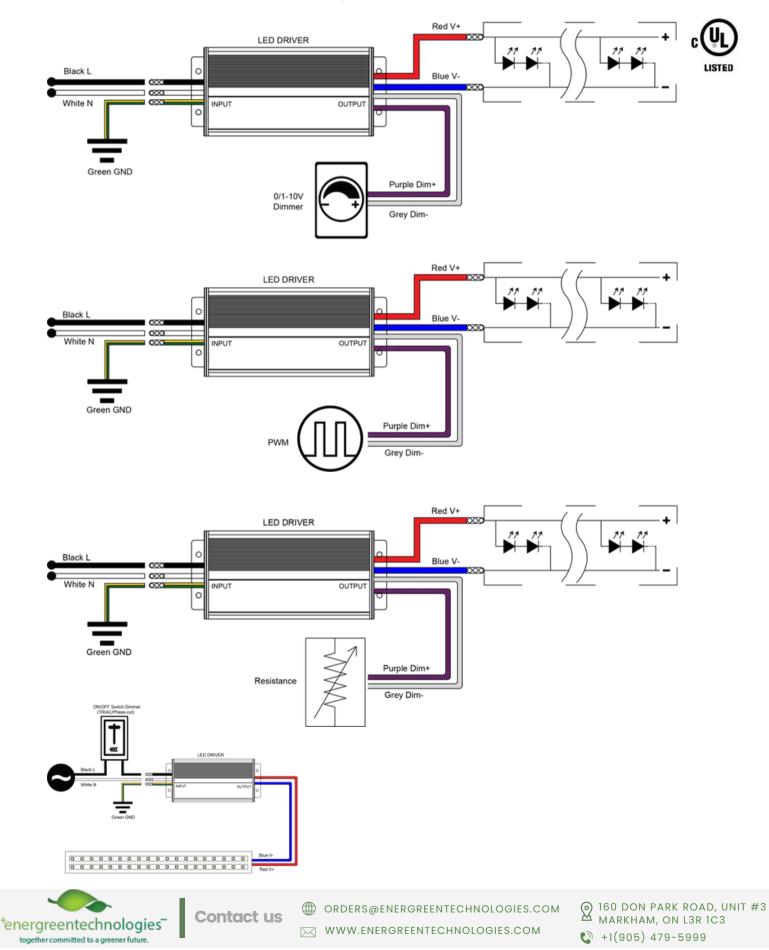

This dimming power supply is only suitable for direct drive LEDs.



## **Ordering Guide**

| Product Code | Input Voltage | Input<br>Current | Frequency<br>Range | Power Factor | Output<br>Voltage | Output<br>Current | Output<br>Power | Hold Time |
|--------------|---------------|------------------|--------------------|--------------|-------------------|-------------------|-----------------|-----------|
| ET-180AW-12P | 100~277VAC    | 1.57A 115VAC     | 47~63Hz            | ≥ 0.98       | 12VDC             | 15A               | 180W            | 10ms      |

## **Block Diagram**



## **Dimensions**





Contact us ORDERS@ENERGREENTECHNOLOGIES.COM

160 DON PARK ROAD, UNIT #3
MARKHAM, ON L3R 1C3
+1(905) 479-5999



## Wiring diagram

#### LED 5 in 1 Dimmable Driver 100W Constant Voltage



02