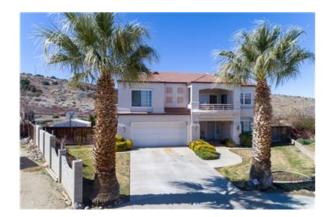

## Stylish West Palmdale Home For Sale

A beautiful home at the top of the cul-de-sac features a Mediterranean-inspired exterior complete with a front balcony and contemporary styling inside. Sunlight The living room is made cozy with a tiled fireplace and a sliding glass door beckons with a lovely backyard view. The cook will love the kitchen with its stainless steel appliances, granite counters and tiled backsplash and floor. An elegant staircase leads to a landing that flows onto the front balcony. Down the hall, the master bedroom with large closets and private bath opens onto a rear balcony with striking views.