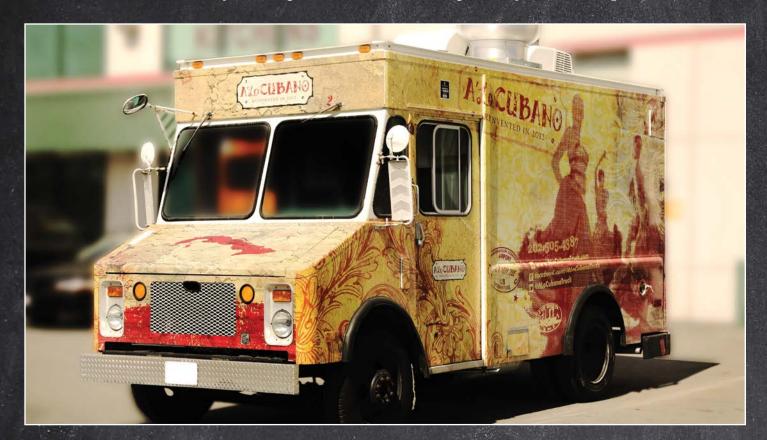

## **ADDING ADDITIONAL SERVICES**

Top off your truck with a custom-branded wrap and/or hood sprinklers. We coordinate the measuring and installing so you don't have to.