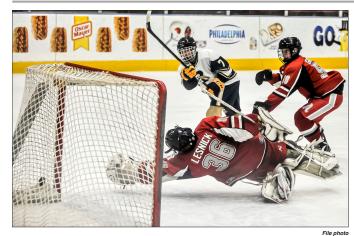

Watson finished the season

PLAYERS OF THE YEAR · B3

Nathan Boulanger (7) will be one of Ringgold's assistant captains this season.

ver Ice Garden.