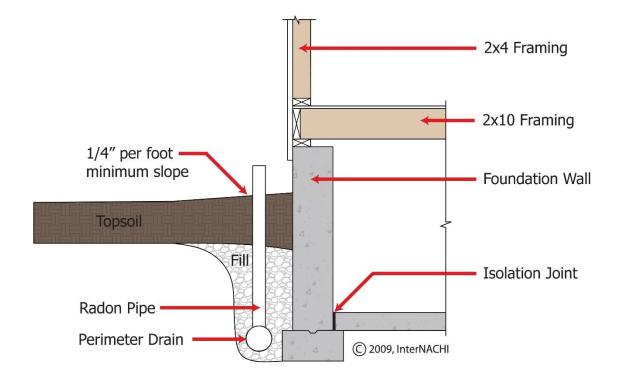

## **Water & Moisture Basement Graphics**

To understand the problems you may or could have in the basement, you should have an understanding of how it is constructed. Why is it damp, or wet, or have mold or mildew, and why does it smell? This has everything to do with your foundation and therefore everything to do with your basement.

The Folks at InterNACHI have provided the images below. How close does yours resemble this? The biggest problem by the time you see the house it is all covered up. Understanding some of the fundamentals at least will help you recognize a system failure and understand the potential solutions.

Take a look below.