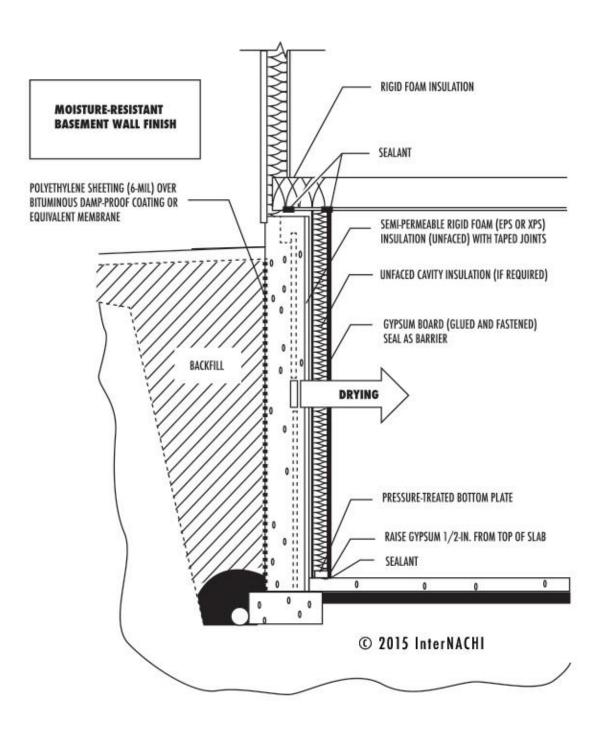

## **Water & Moisture Basement Graphics**

To understand the problems you may or could have in the basement, you should have an understanding of how it is constructed. Why is it damp, or wet, or have mold or mildew, and why does it smell? This has everything to do with your foundation and therefore everything to do with your basement.

The Folks at InterNACHI have provided the images below. How close does yours resemble this? The biggest problem by the time you see the house it is all covered up. Understanding some of the fundamentals at least will help you recognize a system failure and understand the potential solutions.

Take a look below.