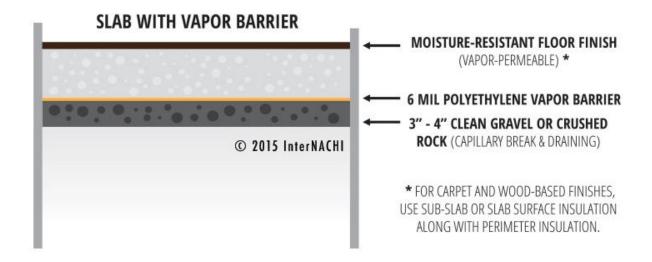

## **Water & Moisture Basement Graphics**

To understand the problems you may or could have in the basement, you should have an understanding of how it is constructed. Why is it damp, or wet, or have mold or mildew, and why does it smell? This has everything to do with your foundation and therefore everything to do with your basement.

The Folks at InterNACHI have provided the images below. How close does yours resemble this? The biggest problem by the time you see the house it is all covered up. Understanding some of the fundamentals at least will help you recognize a system failure and understand the potential solutions.

Take a look below.