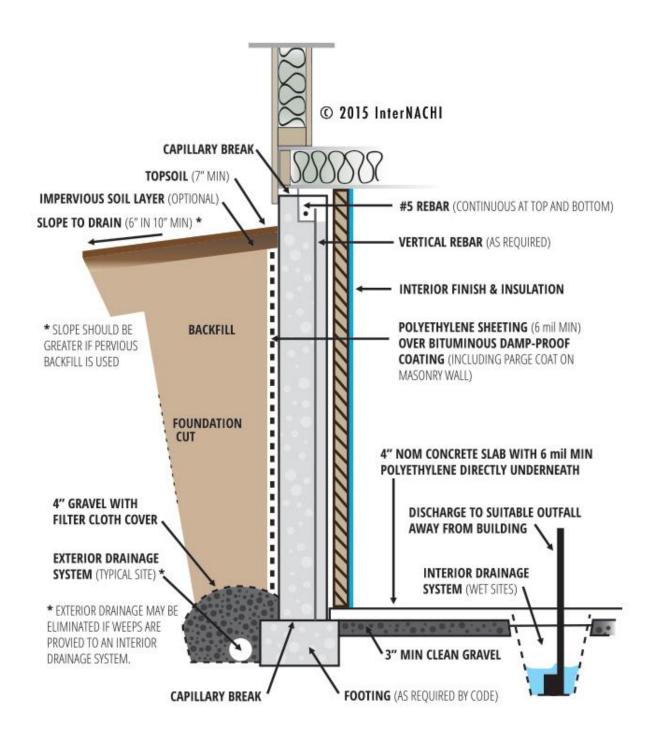

## **Water & Moisture Basement Graphics**

To understand the problems you may or could have in the basement, you should have an understanding of how it is constructed. Why is it damp, or wet, or have mold or mildew, and why does it smell? This has everything to do with your foundation and therefore everything to do with your basement.

The Folks at InterNACHI have provided the images below. How close does yours resemble this? The biggest problem by the time you see the house it is all covered up. Understanding some of the fundamentals at least will help you recognize a system failure and understand the potential solutions.

Take a look below.





## Foundation with Perimeter Drain