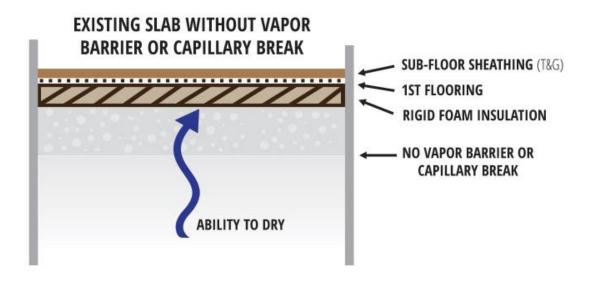

## **Water & Moisture Basement Graphics**

To understand the problems you may or could have in the basement, you should have an understanding of how it is constructed. Why is it damp, or wet, or have mold or mildew, and why does it smell? This has everything to do with your foundation and therefore everything to do with your basement.

The Folks at InterNACHI have provided the images below. How close does yours resemble this? The biggest problem by the time you see the house it is all covered up. Understanding some of the fundamentals at least will help you recognize a system failure and understand the potential solutions.

Take a look below.