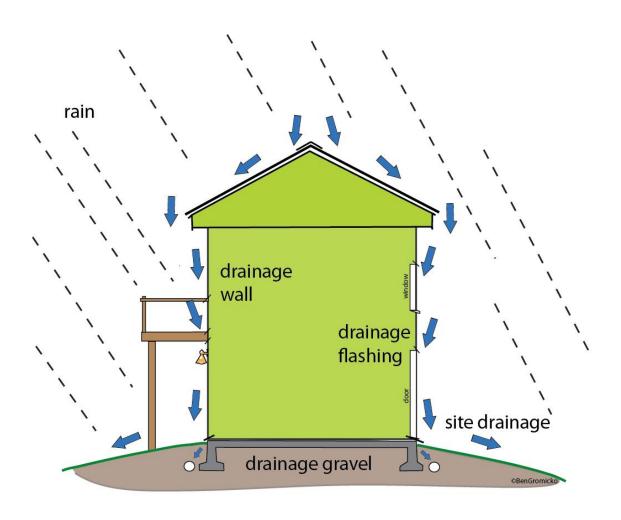

## **Water & Moisture Basement Graphics**

To understand the problems you may or could have in the basement, you should have an understanding of how it is constructed. Why is it damp, or wet, or have mold or mildew, and why does it smell? This has everything to do with your foundation and therefore everything to do with your basement.

The Folks at InterNACHI have provided the images below. How close does yours resemble this? The biggest problem by the time you see the house it is all covered up. Understanding some of the fundamentals at least will help you recognize a system failure and understand the potential solutions.

Take a look below.