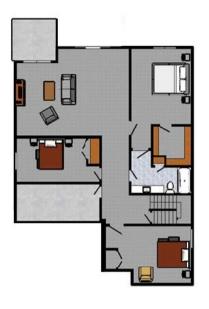

## THE CEDAR

3671 Total SF - 3501 SF Finished 1856 SF Main Floor 1815 SF Basement - 1645 SF finished 2.5 Baths, 4 Bedrooms, Den & 2 Car Garage

Details and prices subject to changes as built. Revised on June 12,2023

Basement

ELEGANT 55+ GATED COMMUNITY ON SPOKANE'S SOUTH HILL