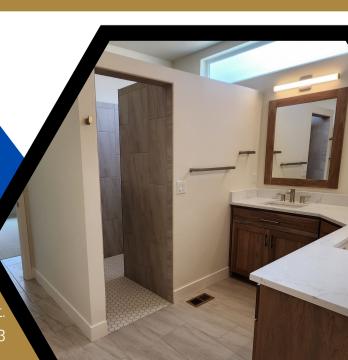

## STANDARD FEATURES

NO STEP ENTRY
MAIN FLOOR LIVING
GAS FIREPLACE
COVERED DECK
HARDWOOD FLOORING
MASTER SUITE

- ROLL-IN TILE SHOWER
- HEATED TILE BATH FLOOR
- BIDET TOILET
  QUARTZ COUNTERS
  FULL WOOD WRAP WINDOWS
  STAINLESS APPLIANCES