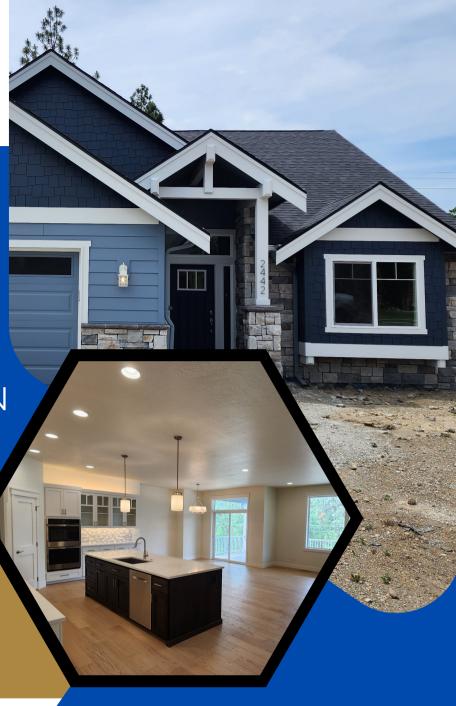

## THE CEDAR AT GRAPETREE 2442 S APPLETREE COURT

NEW CONSTRUCTION **CUSTOM HOME** NO STEP ENTRY DAYLIGHT RANCHER

**OFFERED AT** 

\$ 925,000

## THE CEDAR

3671 Total SF - 3501 SF Finished 1856 SF Main Floor 1815 SF Basement - 1645 SF finished 2.5 Baths, 4 Bedrooms, Den & 2 Car Garage

Details and prices subject to changes as built. Revised on June 12,2023