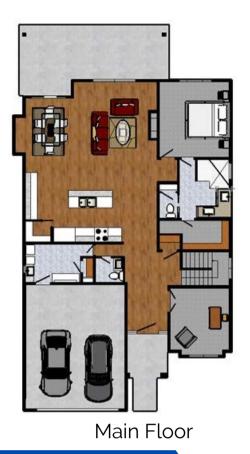

## THE CEDAR

3671 Total SF - 3501 SF Finished 1856 SF Main Floor 1815 SF Basement - 1645 SF finished 2.5 Baths, 4 Bedrooms, Den & 2 Car Garage

Details and prices subject to changes as built. Revised on June 12,2023