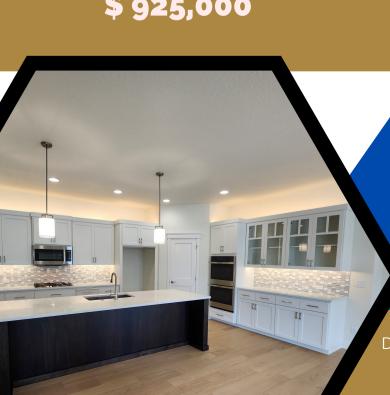

## THE CEDAR AT GRAPETREE 2442 S APPLETREE COURT

NEW CONSTRUCTION **CUSTOM HOME** NO STEP ENTRY DAYLIGHT RANCHER

**OFFERED AT** 

\$ 925,000

## STANDARD FEATURES

NO STEP ENTRY
MAIN FLOOR LIVING
GAS FIREPLACE
COVERED DECK
HARDWOOD FLOORING
MASTER SUITE

- ROLL-IN TILE SHOWER
- HEATED TILE BATH FLOOR
- BIDET TOILET
  QUARTZ COUNTERS
  FULL WOOD WRAP WINDOWS
  STAINLESS APPLIANCES