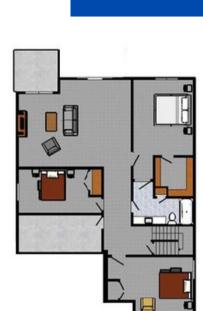

### **THE CEDAR**

3671 Total SF - 3501 SF Finished 1856 SF Main Floor 1815 SF Basement - 1645 SF finished 2.5 Baths, 4 Bedrooms, Den & 2 Car Garage

Details and prices subject to changes as built. Revised on November 3, 2022

#### ELEGANT 55+ GATED COMMUNITY ON SPOKANE'S SOUTH HILL

509-926-7013 101 N. Argonne Rd., Suite C roberto@gordonfinchhomes.com www.gordonfinchhomes.com

**Basement** 