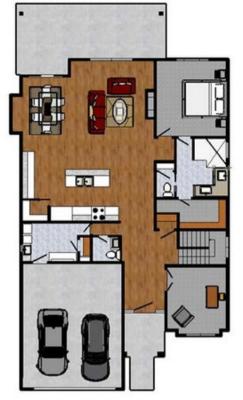

### **THE CEDAR**

3671 Total SF - 3501 SF Finished 1856 SF Main Floor 1815 SF Basement - 1645 SF finished 2.5 Baths, 4 Bedrooms, Den & 2 Car Garage

Details and prices subject to changes as built. Revised on November 3, 2022