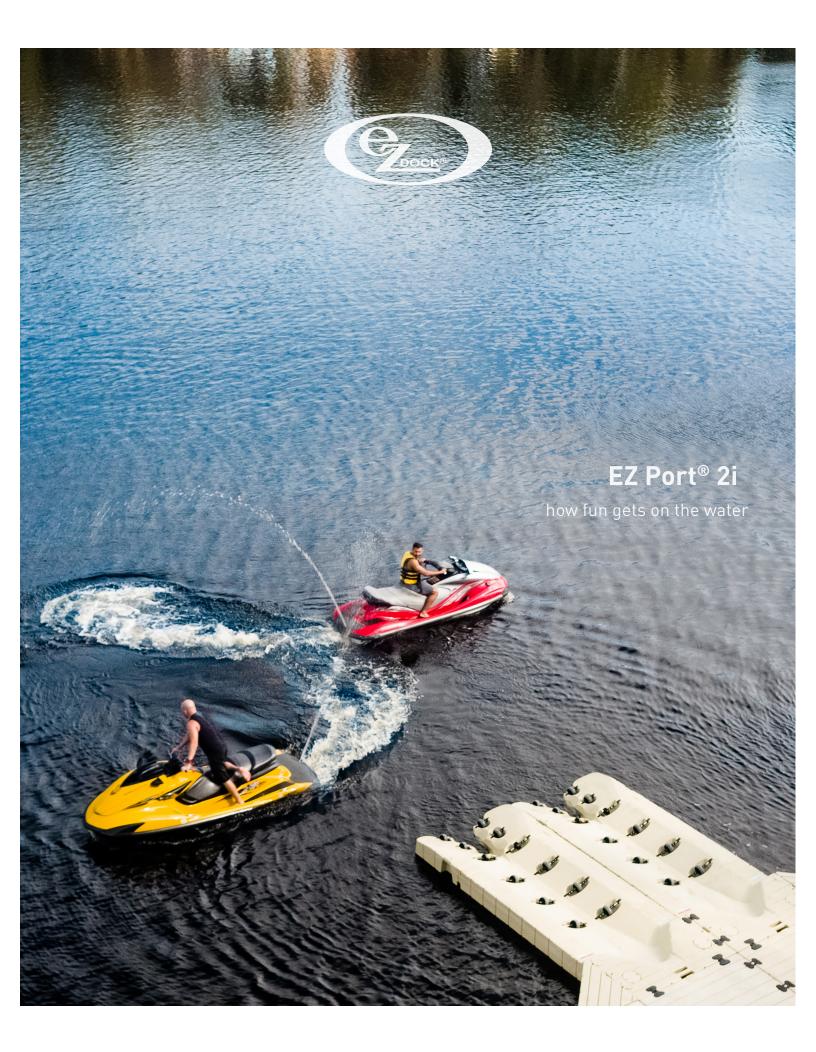

There's a beautiful simplicity to being out on the water. Your cares and your troubles just seem to fade into the distance, carried away effortlessly by the wind and the wake of your PWC as it dashes across the water.

At EZ Dock<sup>®</sup>, we believe that launching and landing your PWC should feel just as relaxing and effortless — which is why we created the EZ Port 2i, the drive-on PWC port that launched our line of PWC ports.