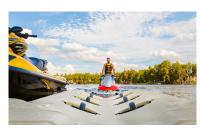

The EZ Port 2i's revolutionary design makes driving on smooth and effortless — just Idle up, ease into the throttle, then roll to the front of the port.

EZ Port revolutionized docking and launching with the EZ Port 2i, the original drive-on PWC port. This patented, top-of-the-line PWC port is the simplest and most durable drive-on, push-off method of dry docking. Its single-piece, self-centering design with split entry and self-adjusting rollers makes loading and unloading smooth and effortless, even for beginner PWC operators.

Innovative Design for Smooth and Effortless Drive-on

Integrated mooring holes with caps Adjustable roller system accommodates multiple hull shapes Self-aligning and selfcentering rollers move laterally for easy entry

Integrated bow helps prevent overshooting

Split-entry design guides the PWC onto the port