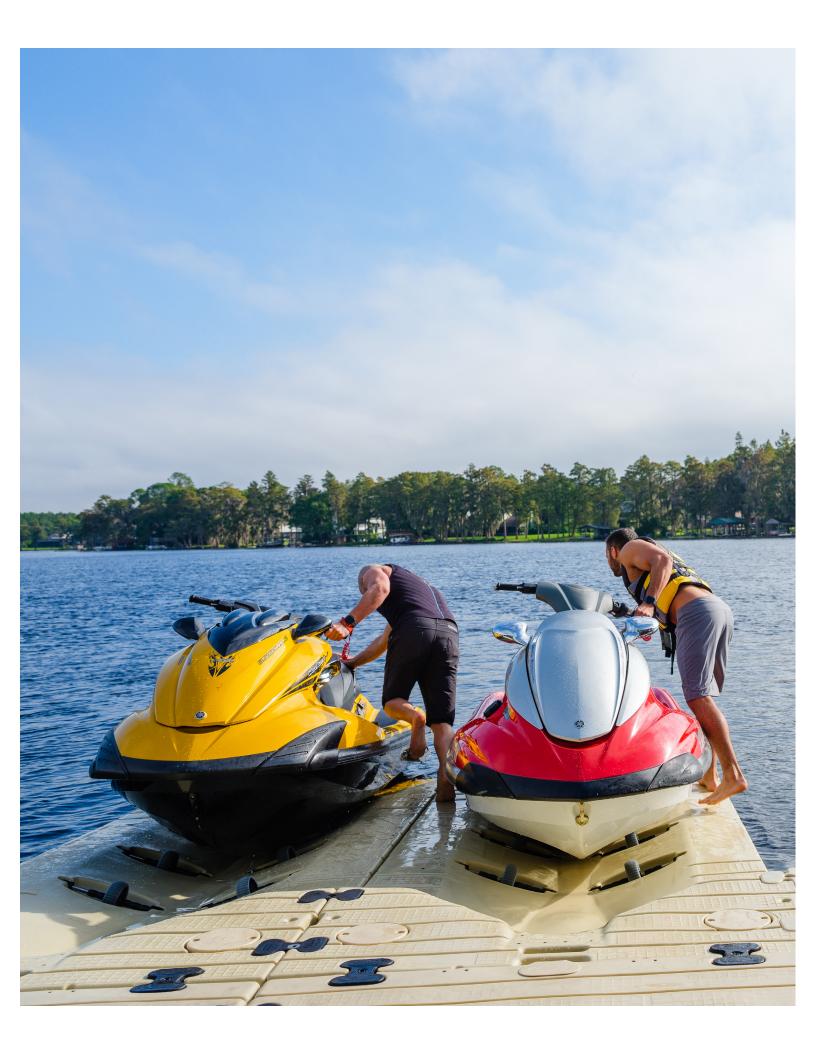

The EZ Port 2i's revolutionary design makes driving on smooth and effortless — just Idle up, ease into the throttle, then roll to the front of the port.

EZ Port revolutionized docking and launching with the EZ Port 2i, the original drive-on PWC port. This patented, top-of-the-line PWC port is the simplest and most durable drive-on, push-off method of dry docking. Its single-piece, self-centering design with split entry and self-adjusting rollers makes loading and unloading smooth and effortless, even for beginner PWC operators.

EZ Dock continues to lead the industry with a full line of the simplest, most durable and innovative drive-on, push-off PWC ports, like the EZ Port 2i. This patented, top-of-the line, self-centering drive-on port features a split entry and self-adjusting rollers that make loading and unloading of PWCs smooth and effortless.