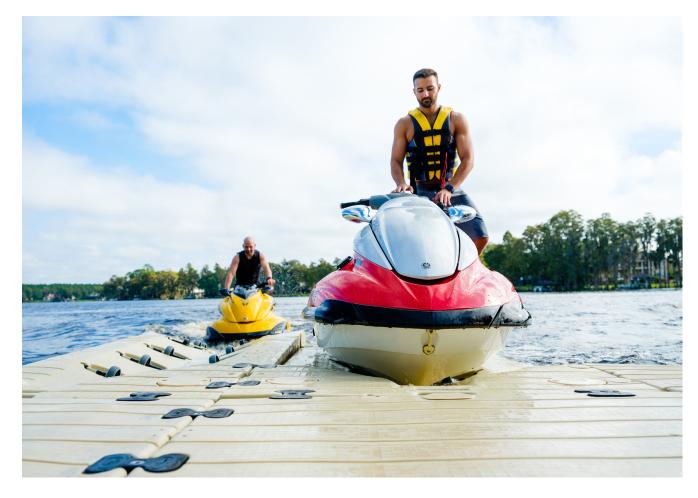

The EZ Port 2i's revolutionary design makes driving on smooth and effortless — just Idle up, ease into the throttle, then roll to the front of the port.

EZ Port revolutionized docking and launching with the EZ Port 2i, the original drive-on PWC port. This patented, top-of-the-line PWC port is the simplest and most durable drive-on, push-off method of dry docking. Its single-piece, self-centering design with split entry and self-adjusting rollers makes loading and unloading smooth and effortless, even for beginner PWC operators.

EZ Dock continues to lead the industry with a full line of the simplest, most durable and innovative drive-on, push-off PWC ports, like the EZ Port 2i. This patented, top-of-the line, self-centering drive-on port features a split entry and self-adjusting rollers that make loading and unloading of PWCs smooth and effortless.