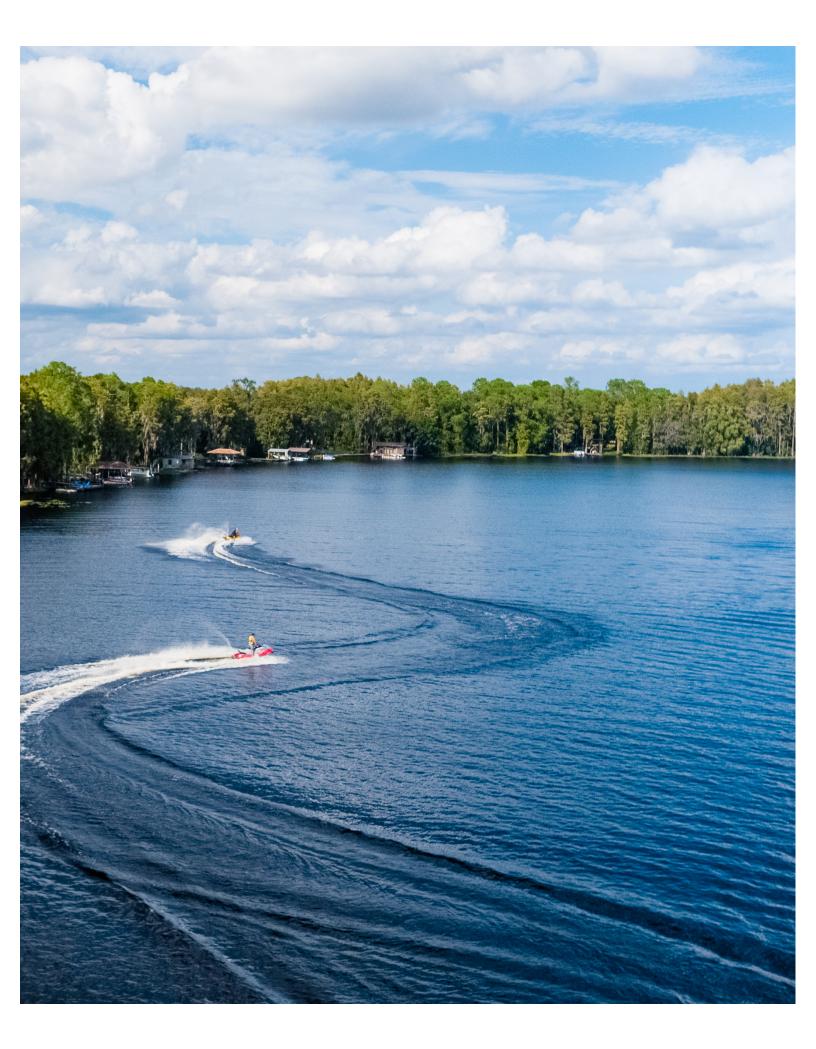

There's a beautiful simplicity to being out on the water. Your cares and your troubles just seem to fade into the distance, carried away effortlessly by the wind and the wake of your PWC as it dashes across the water.

The EZ Port 2i's revolutionary design makes driving on smooth and effortless — just Idle up, ease into the throttle, then roll to the front of the port.

EZ Port revolutionized docking and launching with the EZ Port 2i, the original drive-on PWC port. This patented, top-of-the-line PWC port is the simplest and most durable drive-on, push-off method of dry docking. Its single-piece, self-centering design with split entry and self-adjusting rollers makes loading and unloading smooth and effortless, even for beginner PWC operators.