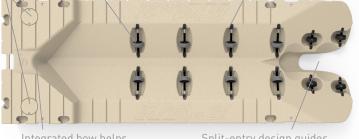

Innovative Design for Smooth and Effortless Drive-on

Integrated mooring holes with caps Adjustable roller system accommodates multiple hull shapes Self-aligning and selfcentering rollers move laterally for easy entry

Integrated bow helps prevent overshooting

Split-entry design guides the PWC onto the port