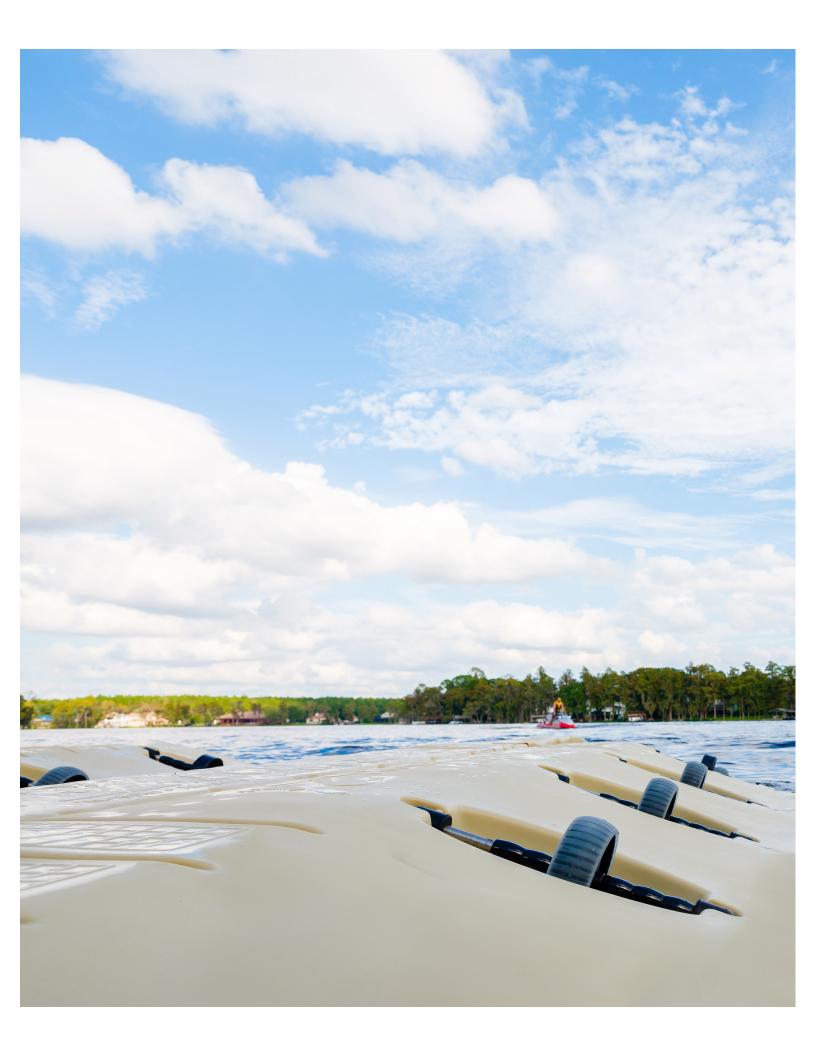

Innovative Design for Smooth and Effortless Drive-on

Integrated mooring holes with caps Adjustable roller system accommodates multiple hull shapes Self-aligning and selfcentering rollers move laterally for easy entry

Integrated bow helps prevent overshooting

Split-entry design guides the PWC onto the port