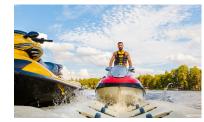

The EZ Port 2i's revolutionary design makes driving on smooth and effortless — just Idle up, ease into the throttle, then roll to the front of the port.

EZ Port revolutionized docking and launching with the EZ Port 2i, the original drive-on PWC port. This patented, top-of-the-line PWC port is the simplest and most durable drive-on, push-off method of dry docking. Its single-piece, self-centering design with split entry and self-adjusting rollers makes loading and unloading smooth and effortless, even for beginner PWC operators.

EZ Dock continues to lead the industry with a full line of the simplest, most durable and innovative drive-on, push-off PWC ports, like the EZ Port 2i. This patented, top-of-the line, self-centering drive-on port features a split entry and self-adjusting rollers that make loading and unloading of PWCs smooth and effortless.