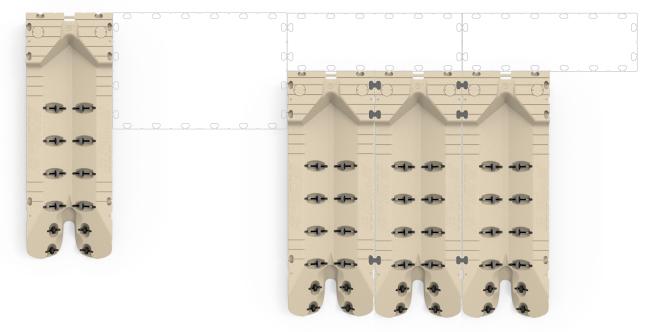

## Sample Configurations

The EZ Port 2i is compatible with any traditional floating dock, fixed dock or EZ Dock system and uses uniquely designed couplers that make it easy to add more ports as your needs change.