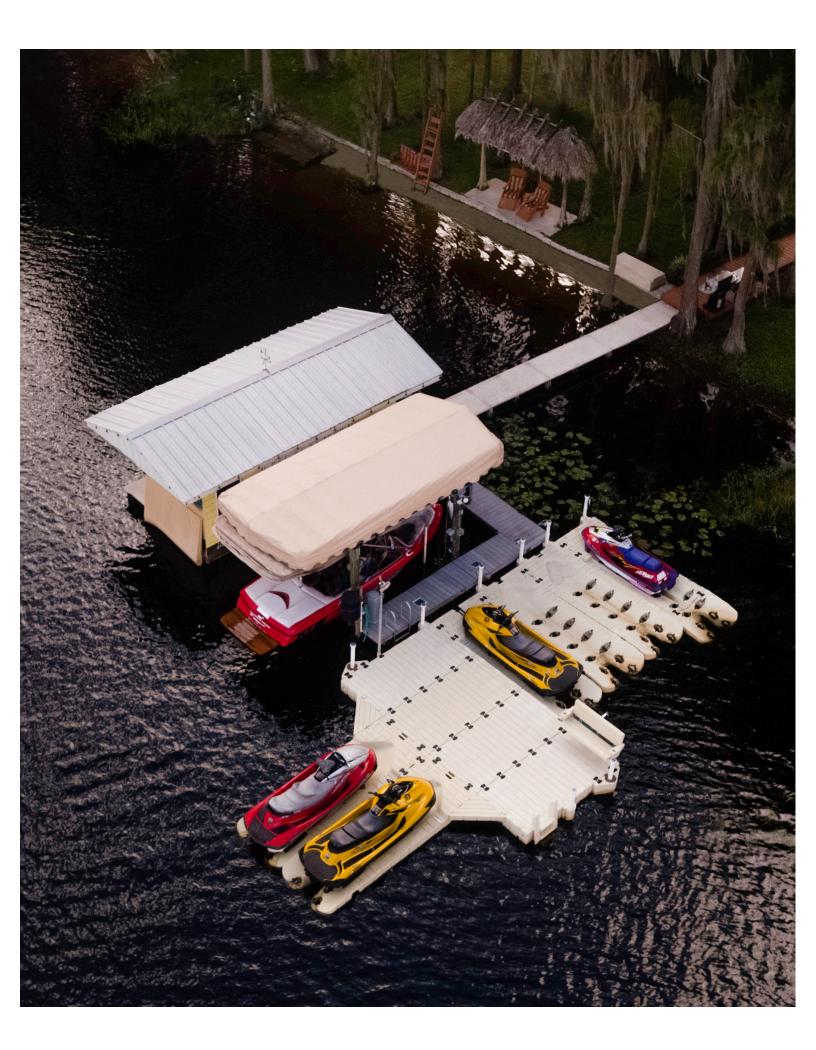

## Sample Configurations

The EZ Port 2i is compatible with any traditional floating dock, fixed dock or EZ Dock system and uses uniquely designed couplers that make it easy to add more ports as your needs change.

EZ Dock continues to lead the industry with a full line of the simplest, most durable and innovative drive-on, push-off PWC ports, like the EZ Port 2i. This patented, top-of-the line, self-centering drive-on port features a split entry and self-adjusting rollers that make loading and unloading of PWCs smooth and effortless.