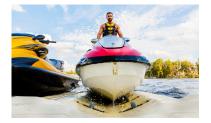

Innovative Design for Smooth and Effortless Drive-on

Integrated mooring holes with caps Adjustable roller system accommodates multiple hull shapes Self-aligning and selfcentering rollers move laterally for easy entry

Integrated bow helps prevent overshooting

Split-entry design guides the PWC onto the port