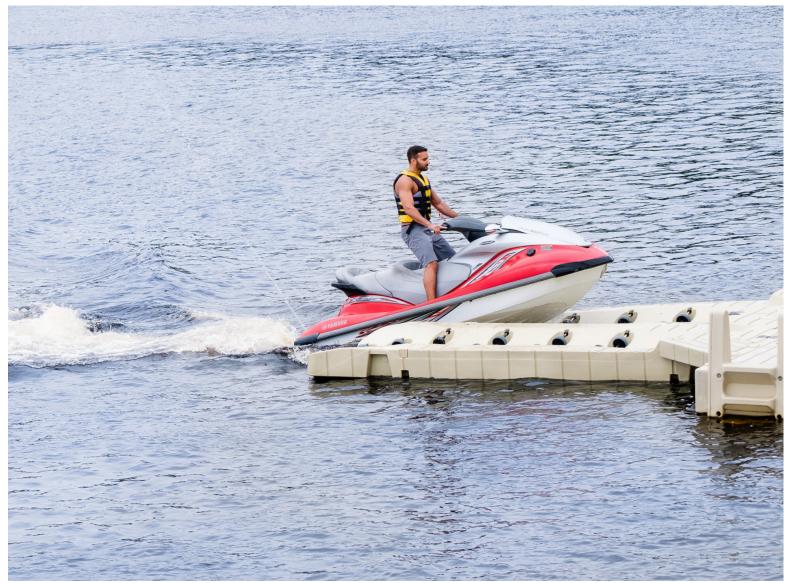

The EZ Port 2i's revolutionary design makes driving on smooth and effortless — just Idle up, ease into the throttle, then roll to the front of the port.

EZ Port revolutionized docking and launching with the EZ Port 2i, the original drive-on PWC port. This patented, top-of-the-line PWC port is the simplest and most durable drive-on, push-off method of dry docking. Its single-piece, self-centering design with split entry and self-adjusting rollers makes loading and unloading smooth and effortless, even for beginner PWC operators.

EZ Dock continues to lead the industry with a full line of the simplest, most durable and innovative drive-on, push-off PWC ports, like the EZ Port 2i. This patented, top-of-the line, self-centering drive-on port features a split entry and self-adjusting rollers that make loading and unloading of PWCs smooth and effortless.