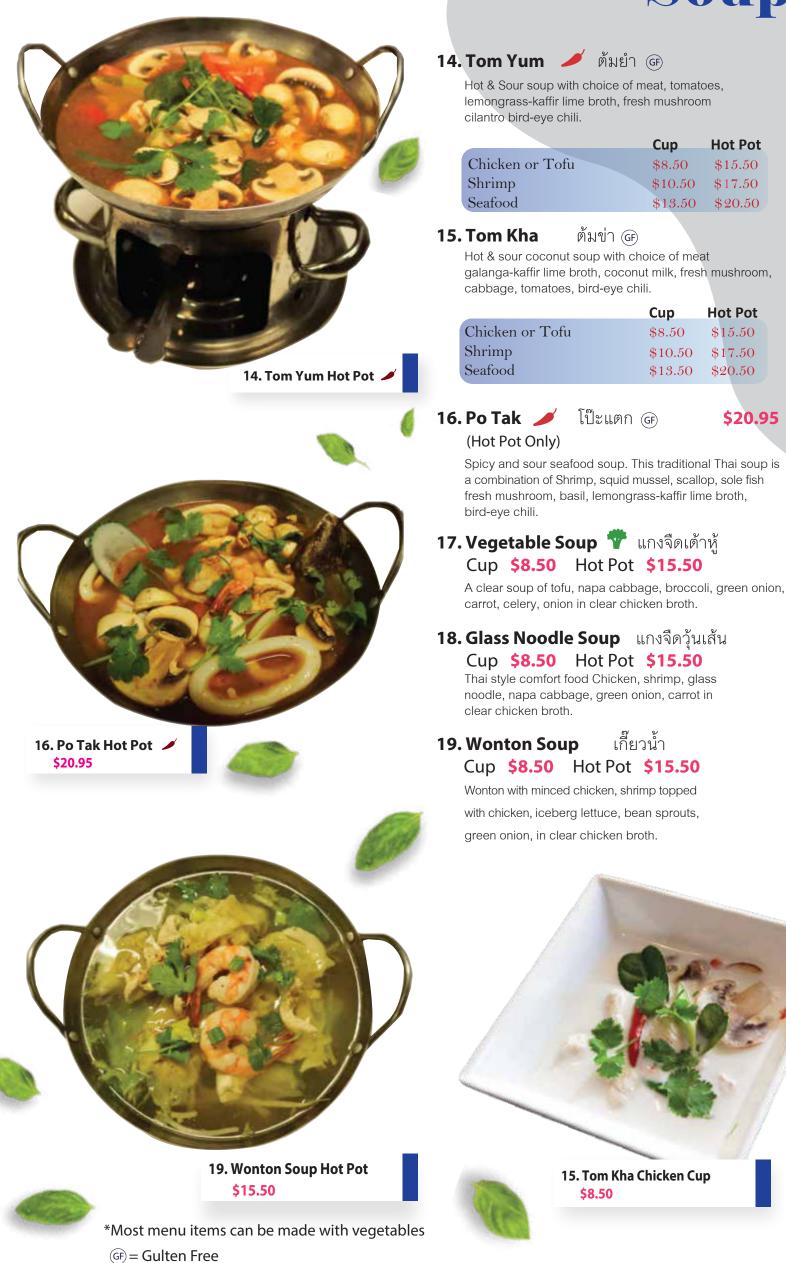

#### ส้มตำปูเค็ม 🕞

Fresh raw papaya, tomato, long green bean, thai chili, dried shrimp and salty crab

#### 30. Papaya Salad with Grilled Shrimp \$17.95

ส้มต่ำกุ้งย่าง Fresh raw papaya, tomato, long green bean, thai chili, dried shrimp and grilled shrimp