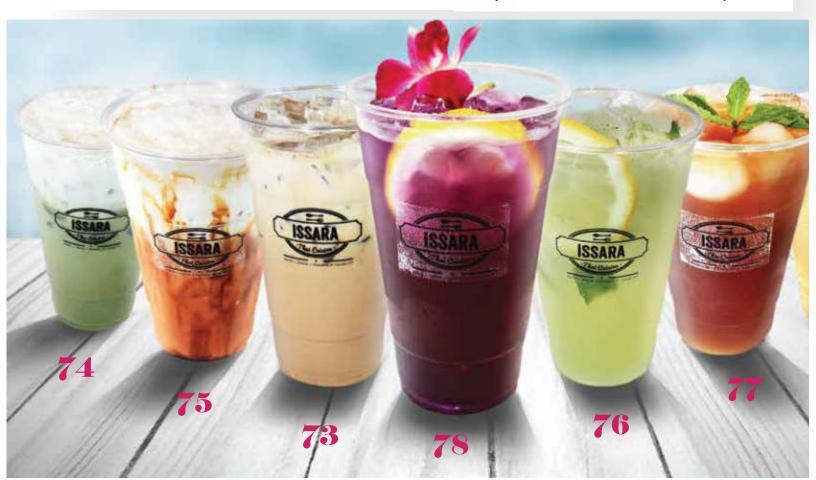

| 72. Thai Iced Tea                                 | \$4.95 | 80. Soda                                                 | \$2.50 |
|---------------------------------------------------|--------|----------------------------------------------------------|--------|
| 73. Thai Iced Coffee                              | \$4.95 | (Coke, Diet Coke or Sprite)                              |        |
| 74. Iced Mache Latte                              | \$4.95 | 81. Lemonade                                             | \$3.50 |
| 75. Marble Thai Tea                               | \$4.95 | 82. Iced Tea                                             | \$4.50 |
| 76. Lychee Lemonade                               | \$4.95 | Unsweetened (Refill)                                     |        |
| 77. Lychee Black Tea                              | \$4.95 | 83. Bottle Water                                         | \$1.50 |
| 78. Butterfly Juice                               | \$4.95 | 84. Hot Tea                                              | \$2    |
| 79. Arnold Palmer (Refill)<br>(Iced Tea+Lemonade) | \$4.50 | Jasmine Tea, Green Tea,<br>(Chamomile Tea Caffeine Free) |        |