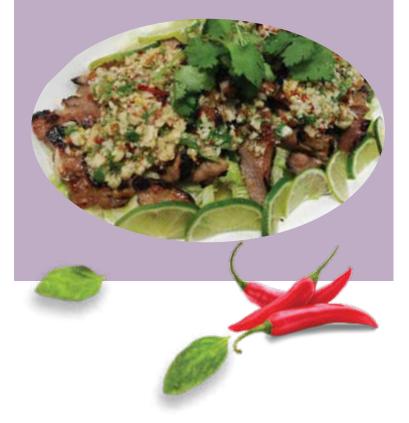

#### C4. Moo Manow 🥖 หมูมะนาว 👘

Fresh lettuce topped with grilled pork , garlic, bird-eye chilli, cilantro spicy lime dressing.