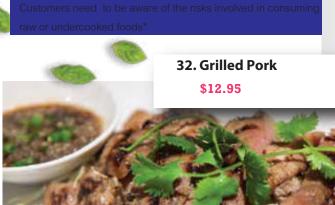

### **32. Grilled Pork** หมูย่าง

Marinated pork shoulder, thinly sliced, tamarind dipping sauce.