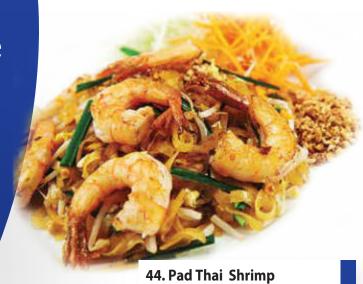

#### **44. Pad Thai** ผัดไทย

\$13.95

\$13.95

\$13.95

\$13.95

\$14.95

Stir fried thin rice noodle with egg, bean sprout, green onions and homemade tamarind sauce topped with toasted peanut.