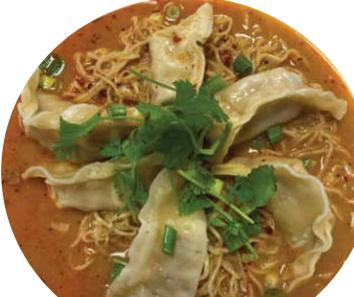

#### C7. Tom Yum Noodle with Dumplings

\$13.95

บะหมี่ต้มยำเกี้ยวซ่า

Stream Dumplings in spicy tom yum soup flavored and egg noodles with coconut milk, chilli paste, lime juice, crushed peanuts, cilantro and green onion.