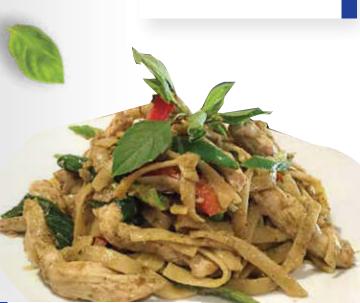

#### 45. Drunken Noodle ผัดขี้เมา 🥖

Flat rice noodle stir-fried with spicy basil garlic sauce, bell peppers, tomatoes, sweet onion, thai basils. Substitute Fettucine noodle (+\$2)

46. Pad See Ew ผัดซีอิ๊ว \$13.95