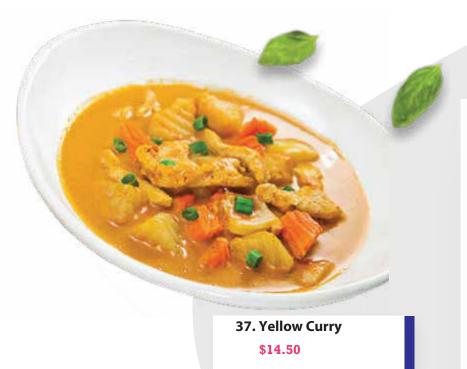

#### 37. Yellow Curry / แกงเหลือง 🕞 \$14.50

A yellow curry paste cooked in coconut milk with russet potatoes, sweet onion, carrots and green onions. beef \$16.50 shrimp \$17.50

**38. Green Curry** แกงเขียวหวาน 🕞 **\$14.50** Green curry the spiciest of all curry with bamboo shoot, thai basil in coconut milk. beef **\$16.50** shrimp **\$17.50** 