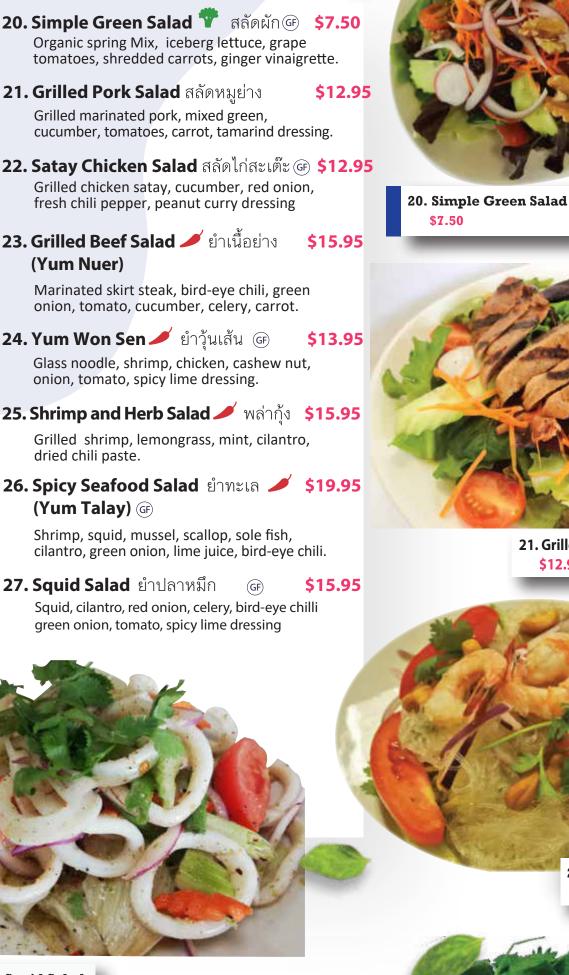

# Salad

24. Yum Won Sen \$13.95 🌽

21. Grilled Pork Sald

\$12.95

27. Squid Salad \$15.95

26. Spicy Seafood Salad 🥒 (Yum Talay) \$19.95

### 34. Pork Waterfall น้ำตกหมู 🥓 \$13.95

Grilled pork shoulder sliced with fresh lemongrass, red onion, mint, rice powder, fish sauce-lime dressing.

### 35. Beef Waterfall น้ำตกเนื้อ 🥓 \$15.50

Grilled skirt beef steak, fresh lemongrass, red onion, mint, rice powder, fish sauce, lime dressing.