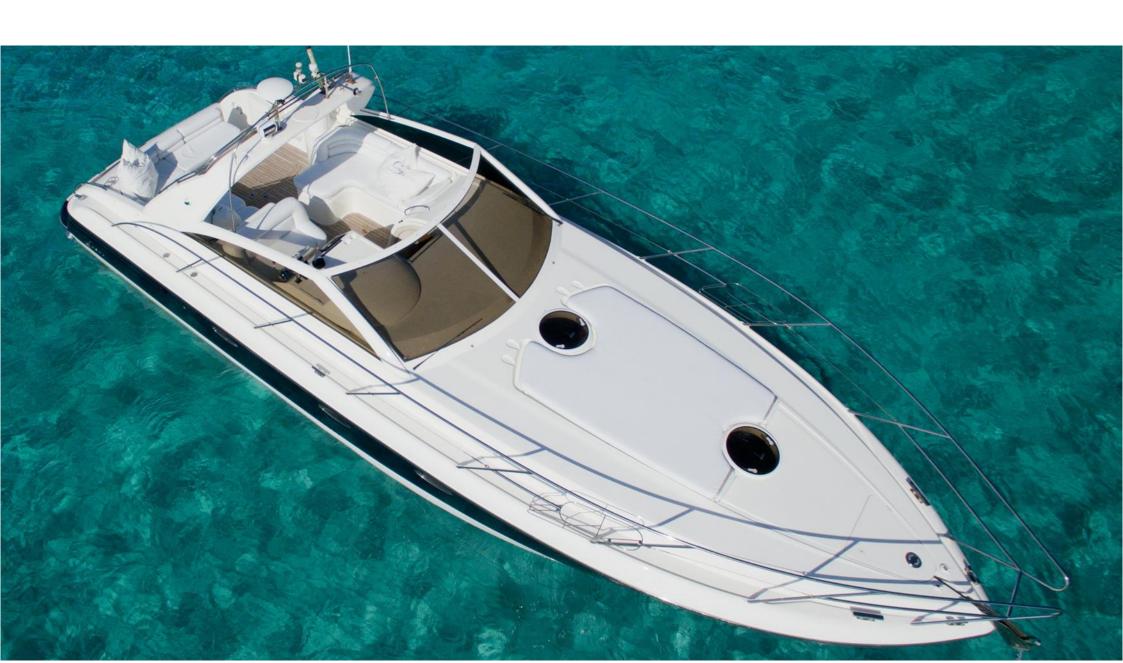

## PRINCESS V 40 - COTTON

## **FEATURES**

| Port          | Marina Ibiza       |
|---------------|--------------------|
| Capacity      | 9 guests + captain |
| Length / Beam | 12.7 m x 3.6 m     |
| Engines       | 2 x Volvo 370 hp   |
| Double Cabins | 2                  |
| Bathroom      | 1                  |