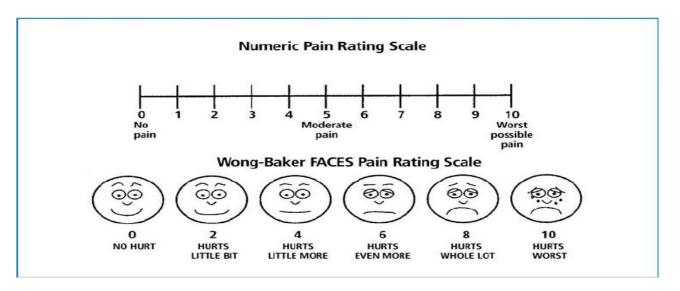

#### **HEALTH INFORMATION**

Please list your health concerns in order of priority:

1.\_\_\_\_\_

Rate Pain or Discomfort:

2.

Rate Pain or Discomfort:

| Other concerns:             |                |      |  |
|-----------------------------|----------------|------|--|
|                             |                | <br> |  |
|                             |                | <br> |  |
|                             |                |      |  |
|                             |                |      |  |
| How long have you had this  | problem?       |      |  |
| 1                           |                |      |  |
|                             |                | <br> |  |
| 2                           |                | <br> |  |
| Other                       |                |      |  |
| Other:                      |                | <br> |  |
| Have you received a medical | diagnosis? Y N |      |  |
|                             |                |      |  |
| If yes, please list:        |                |      |  |
|                             |                | <br> |  |