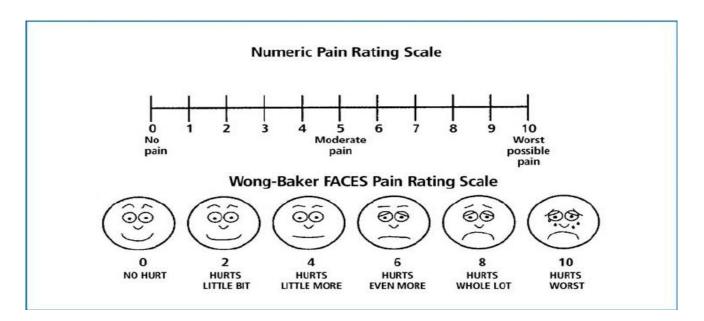

#### **HEALTH INFORMATION**

Please list your health concerns in order of priority:

1.\_\_\_\_\_

Rate Pain or Discomfort:

2.

Rate Pain or Discomfort:

| Other concerns:             |                |      |  |
|-----------------------------|----------------|------|--|
|                             |                | <br> |  |
|                             |                | <br> |  |
|                             |                |      |  |
|                             |                |      |  |
| How long have you had this  | problem?       |      |  |
| 1                           |                |      |  |
|                             |                | <br> |  |
| 2                           |                | <br> |  |
| Other                       |                |      |  |
| Other:                      |                | <br> |  |
| Have you received a medical | diagnosis? Y N |      |  |
|                             |                |      |  |
| If yes, please list:        |                |      |  |
|                             |                | <br> |  |