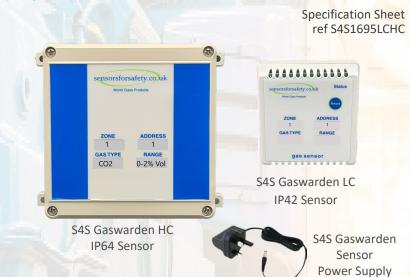

sensorsforsafety.co.uk

Sensors for use in commercial and light industrial applications, such as laboratories, workshops, hotels, offices, boiler plant rooms, etc. are available for monitoring toxic, flammable, oxygen or refrigerant gases. The S4S Gaswarden gas sensor continuously monitors the atmosphere for hazardous conditions. On detection of gas the sensor will indicate the gas level status A1, A2, A3 by LED indication and sounder. Further actions can be initiated by the alarm relays.

## Not for use in hazardous zone areas

| Not for use in hazardous zone areas |                                                                                                                                                                                                                                                     |                                                               |                                                                                   |  |
|-------------------------------------|-----------------------------------------------------------------------------------------------------------------------------------------------------------------------------------------------------------------------------------------------------|---------------------------------------------------------------|-----------------------------------------------------------------------------------|--|
| Sensor Type                         | Flammable – catalytic<br>Toxic, Oxygen – electrochemical<br>Refrigerant – semiconductor<br>CO2 – infrared                                                                                                                                           | Protection<br>Dimensions                                      | LC Sensor – IP42<br>HC Sensor – IP64<br>LC Sensor L 83mm x H 83mm x D 36mm        |  |
| Power Supply<br>Consumption         | 18 to 30vDC optional 90~260vAC<br>1.2 W                                                                                                                                                                                                             | Options                                                       | HC Sensor L 145mm x H 145mm x D 60mm<br>Duct sensor probe – L27mm x 28mm diameter |  |
| Alarm Relays<br>Alarms              | Signal Relay:<br>1 SPCO volt free contact 3A @ 230vAC<br>Global A1/A2/A3<br>A2/A3 only option latched/unlatched –<br>selectable N/E – N/D<br>Mains Relay: (mains option only) Permanent<br>mains N/E – N/C<br>Off/on alarm (solonoid valve control) | 3 core cable                                                  | CAAAAAAAAAAAAAAAAAAAAAAAAAAAAAAAAAAAAA                                            |  |
| Indicators                          | Power (Green LED)<br>Gas alarm – Green LED to Red<br>A1 – slow flash + intermittent sounder A2 –<br>rapid flash + high rate sounder A3 – constant +<br>constant sounder Fault – Amber + constant<br>sounder                                         | Wall mount sensor unit used as<br>indicator and control panel |                                                                                   |  |
| 000000                              | 85dB @ 10cm<br>Permanent mute option                                                                                                                                                                                                                |                                                               |                                                                                   |  |
| Ambient Temp                        | Operation: -5 to +50°C<br>Storage: +5 to +55°C                                                                                                                                                                                                      |                                                               | X CE                                                                              |  |