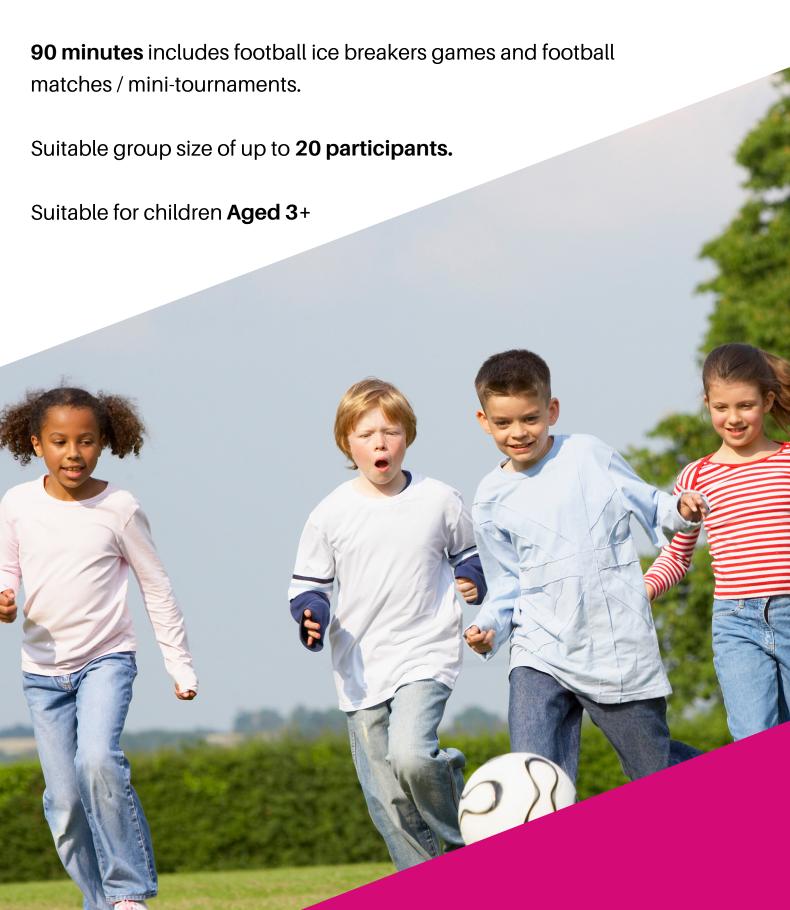

# **FOOTBALL**

Football themed parties are our most popular single sports party suitable for all playing abilities.