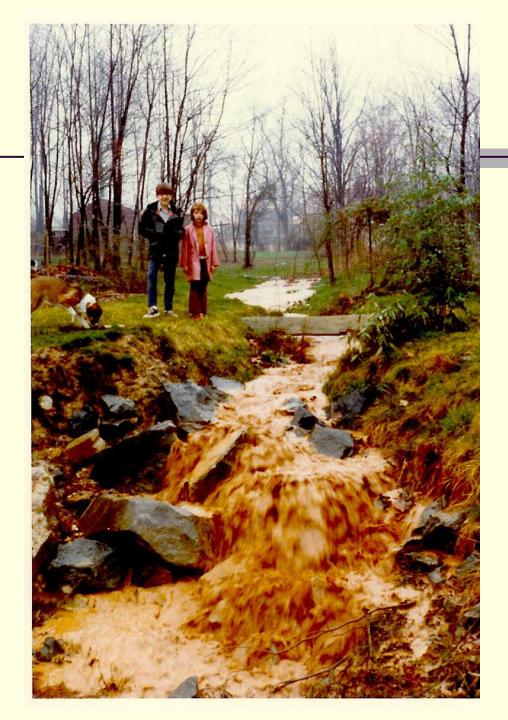

#### Behind 7910 Foxhound Road

Now Swinks Mill Court cul-de-sac, April 1984

#### Behind 7910 Foxhound Road

Swinks Mill Court, October 2003

A Medevac Helicopter lands in the cul-de-sac to receive a transfer from the McLean Rescue Squad