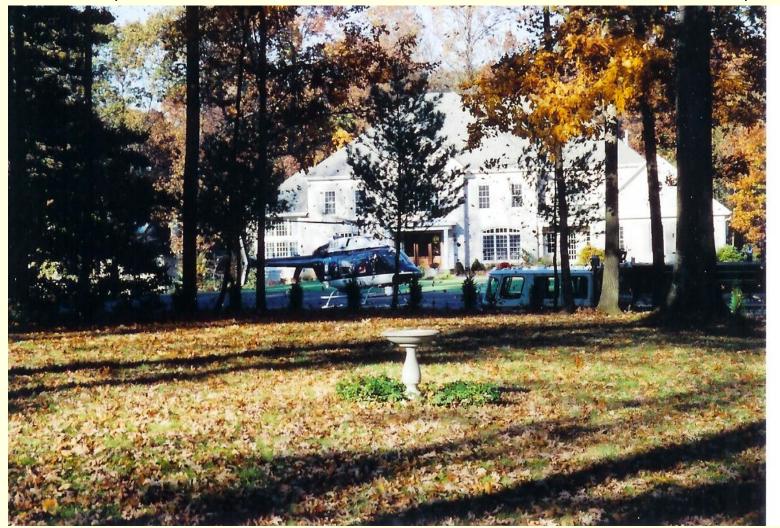

#### Behind 7910 Foxhound Road

Swinks Mill Court, October 2003

A Medevac Helicopter lands in the cul-de-sac to receive a transfer from the McLean Rescue Squad