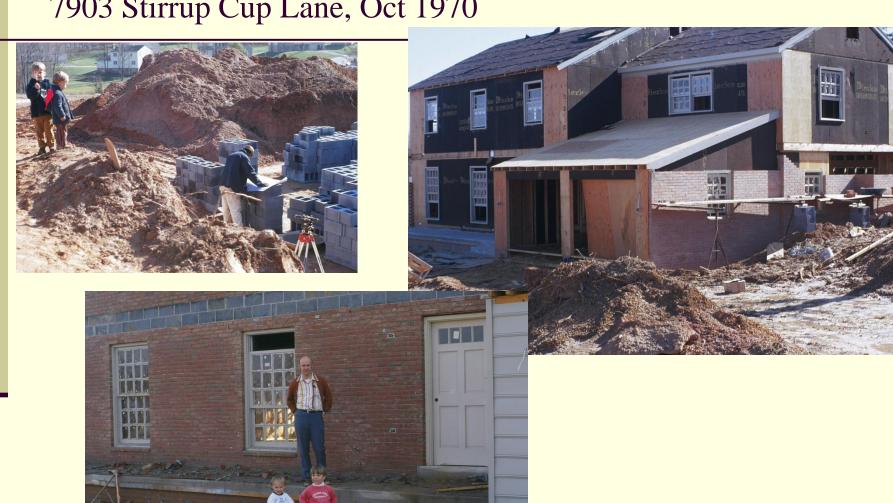

ose from Evan's Farm Inn has a captive audience!

# Plane Crash, 29 April 1977

The morning after



#### Off to Catch the School Bus

Foxhound Court and Foxhound Road, October 1978



# Snowstorm 1979



# Snowstorm 1979

The day after the big storm!!



#### Behind 7910 Foxhound Road

Now Swinks Mill Court cul-de-sac, April 1984



#### Behind 7910 Foxhound Road

Swinks Mill Court, October 2003

A Medevac Helicopter lands in the cul-de-sac to receive a transfer from the McLean Rescue Squad



# Betty & Bob Brown

1172 Foxhound Court, July 1973



#### Brown's Patio





# Brown's Today



#### Fran & Chuck Brutza

7715 Bridle Path Lane, 1969



#### Fran & Chuck Brutza

7715 Bridle Path Lane, 1978



#### Fun at Walker's Pool



#### Kathie & Jim Czaban

7903 Stirrup Cup Lane, Oct 1970



Jim, Jimmy & Steven

#### The Czaban's

May 1971



# Stirrup Cup Lane, Fall 1970



# Looking at the Park from Stirrup Cup Lane Fall 1970



#### McLean Hunt Park









#### Lillian & John Falk

7718 Bridle Path Lane, Feb 1969



#### The Falk's Garden

7718 Bridle Path Lane





# Sue & Lou Guadagnoli

7730 Bridle Path Lane, 8 Dec 1970

Our 1<sup>st</sup> Home





Sue with Rusty & expecting our 1st child

# The Guadagnoli Family

7730 Bridle Path Lane

Amy, Tim, Merisa 19 Jun 1999





Sue, Lou & Madeline!

2003



1975

# The Big Snow

7730 Bridle Path Lane



# Cherry Blossoms

**Stable Gate Court** 



"Girl Friends with Nana"

# Our Neighbors



#### Jean & Aimison Jonnard

1202 Old Stable Road

1970

2013





# Jonnard's

The big hole



# Old Stable Road, 1972



#### Picnic